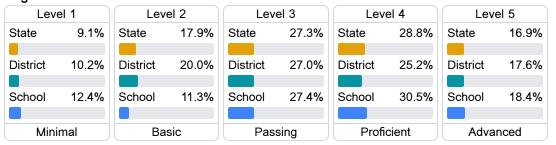

## **English**

Measurements of student performance on the statewide English language arts (ELA) assessment.

| F        | roficiency |
|----------|------------|
| State    | 47.9%      |
| District | 45.2%      |
| School   | 49.8%      |
|          |            |

### Student Performance

The following information shows each level of student performance on statewide assessments.

#### **English**