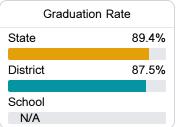

#### Other Measures

Other measurements of student performance that factor into the accountability grade.

| College & Career Readiness |       |
|----------------------------|-------|
| State                      | 51.9% |
| District                   | 48.2% |
| School<br>N/A              |       |