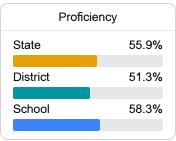

#### Math

Measurements of student performance on the statewide math assessment.