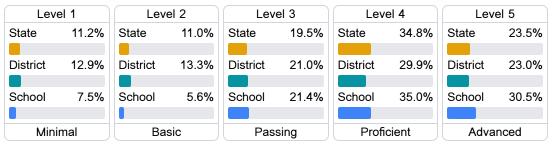

### Student Performance

The following information shows each level of student performance on statewide assessments.

#### Math

#### **English**

#### Science