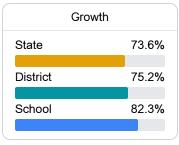

#### Math

Measurements of student performance on the statewide math assessment.