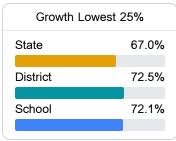

#### Math

Measurements of student performance on the statewide math assessment.