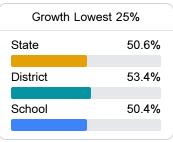

#### Other Measures

Other measurements of student performance that factor into the accountability grade.

| College & Career Readiness |       |
|----------------------------|-------|
| State                      | 51.9% |
| District                   | 48.2% |
| School<br>N/A              |       |