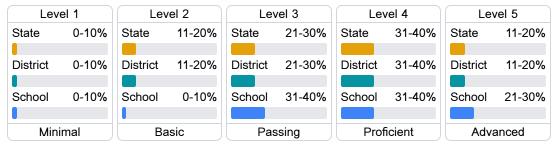

### Student Performance

The following information shows each level of student performance on statewide assessments.

#### **English**