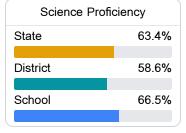

t Starkville, MS 39759



Julie Kennedy jkennedy@starkvillesd.com

## School Accountability Grade Components

Mississippi's accountability system assigns "A" through "F" letter grades for schools and districts. Grades are based on student achievement, student growth, student participation in testing, and other academic measures.

#### Math

Measurements of student performance on the statewide math assessment.







## **English**

Measurements of student performance on the statewide English language arts (ELA) assessment.





| F        | roficiency |
|----------|------------|
| State    | 47.9%      |
| District | 45.2%      |
| School   | 49.8%      |
|          |            |

#### Other Measures

Other measurements of student performance that factor into the accountability grade.





| College & Career Readiness |       |
|----------------------------|-------|
| State                      | 51.9% |
| District                   | 48.2% |
| School<br>N/A              |       |







#### **Teacher Data**

25.2





## **Overstreet Elementary**

## **Detailed Assessment and Other Data**

### Student Performance

The following information shows each level of student performance on statewide assessments.

#### Math



#### **English**



#### Science



### Student Assessment Participation



## Other Data



Chronic Absenteeism



\$15,128.37

Per-Pupil Expenditure