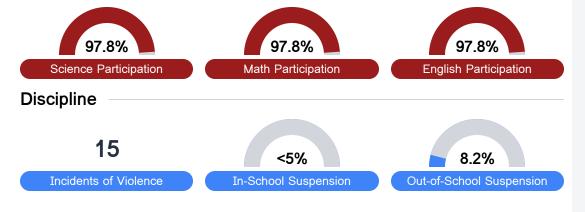

### Student Assessment Participation

## Other Data

Chronic Absenteeism

\$15,128.37

Per-Pupil Expenditure