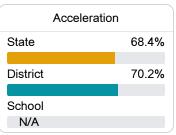

#### Other Measures

Other measurements of student performance that factor into the accountability grade.

| College & Career Readiness |       |
|----------------------------|-------|
| State                      | 51.9% |
| District                   | 48.2% |
| School<br>N/A              |       |