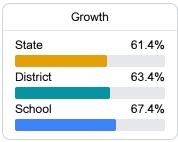

## School Report Card 2023 - 2024

For more detailed information, please visit <a href="https://msrc.mdek12.org">https://msrc.mdek12.org</a>.



# Overstreet Elementary

Starkville- Oktibbeha Consolidated School District



307 South Jackson Street Starkville, MS 39759



Julie Kennedy jkennedy@starkvillesd.com

## School Accountability Grade Components

Mississippi's accountability system assigns "A" through "F" letter grades for schools and districts. Grades are based on student achievement, student growth, student participation in testing, and other academic measures.

#### Math

Measurements of student performance on the statewide math assessment.







## **English**

Measurements of student performance on the statewide English language arts (ELA) assessment.





| F        | roficiency |
|----------|------------|
| State    | 47.9%      |
| District | 45.2%      |
| School   | 49.8%      |
|          |            |

#### Other Measures

Other measurements of student performance that factor into the accountability grade.





| College & Career Readiness |       |
|----------------------------|-------|
| State                      | 51.9% |
| District                   | 48.2% |
| School<br>N/A              |       |







#### **Teacher Data**

25.2





## **Overstreet Elementary**

## **Detailed Assessment and Other Data**

### Student Performance

The following information shows each level of student performance on statewide assessments.

#### Math



#### **English**



#### Science



### Student Assessment Participation



## Other Data