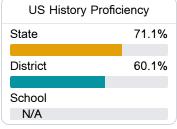

eet Starkville, MS 39759



Julie Kennedy jkennedy@starkvillesd.com

## School Accountability Grade Components

Mississippi's accountability system assigns "A" through "F" letter grades for schools and districts. Grades are based on student achievement, student growth, student participation in testing, and other academic measures.

#### Math

Measurements of student performance on the statewide math assessment.







## **English**

Measurements of student performance on the statewide English language arts (ELA) assessment.





| F        | roficiency |
|----------|------------|
| State    | 47.9%      |
| District | 45.2%      |
| School   | 49.8%      |
|          |            |

#### Other Measures

Other measurements of student performance that factor into the accountability grade.





| College & Career Readiness |       |
|----------------------------|-------|
| State                      | 51.9% |
| District                   | 48.2% |
| School<br>N/A              |       |







#### **Teacher Data**

25.2





## **Overstreet Elementary**

## **Detailed Assessment and Other Data**

### Student Performance

The following information shows each level of student performance on statewide assessments.

#### Math



#### **English**



#### Science



### Student Assessment Participation



## Other Data



Chronic Absenteeism



\$15,128.37

Per-Pupil Expenditure