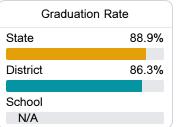

#### Other Measures

Other measurements of student performance that factor into the accountability grade.