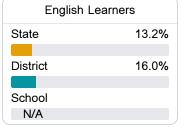

#### Other Measures

Other measurements of student performance that factor into the accountability grade.