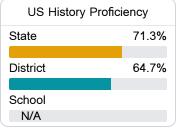

## **Detailed Assessment and Other Data**

## Student Performance

The following information shows each level of student performance on statewide assessments.