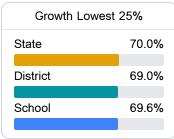

#### Math

Measurements of student performance on the statewide math assessment.