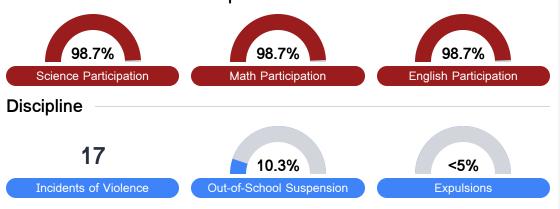

## Student Assessment Participation

### Other Data

Chronic Absenteeism

\$12,974.91

Per-Pupil Expenditure