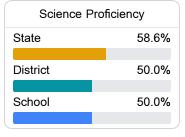

## Student Performance

The following information shows each level of student performance on statewide assessments.

#### Science