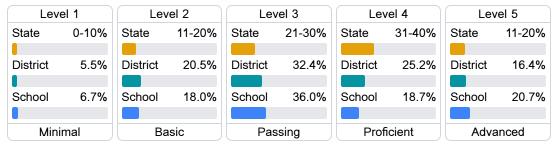

## Student Performance

The following information shows each level of student performance on statewide assessments.

#### Math

#### English