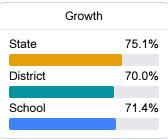

#### Math

Measurements of student performance on the statewide math assessment.