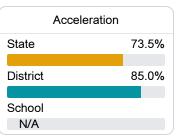

#### Other Measures

Other measurements of student performance that factor into the accountability grade.