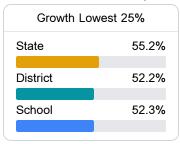

#### Math

Measurements of student performance on the statewide math assessment.