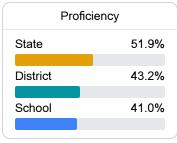

#### Math

Measurements of student performance on the statewide math assessment.