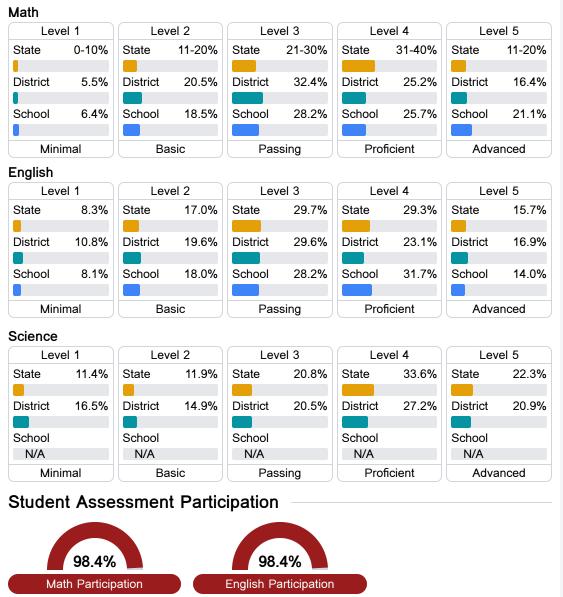

## **Detailed Assessment and Other Data**

#### Student Performance

The following information shows each level of student performance on statewide assessments.

<10 <5% Incidents of Violence Out-of-School Suspension Other Data

Chronic Absenteeism

\$11,749.51 Per-Pupil Expenditure