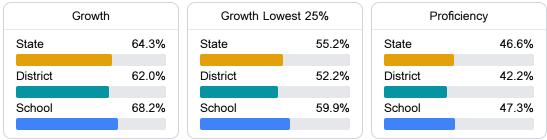

#### English

Measurements of student performance on the statewide English language arts (ELA) assessment.