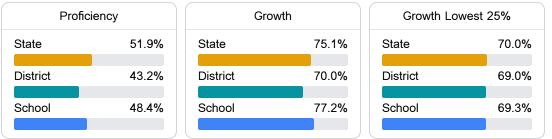

#### Math

Measurements of student performance on the statewide math assessment.