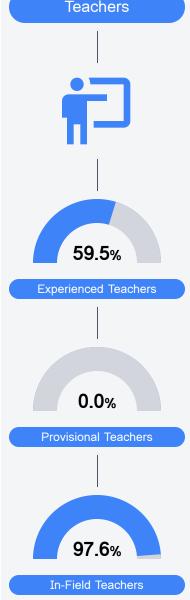

### Other Measures

Other measurements of student performance that factor into the accountability grade.

Teacher Data

66.2