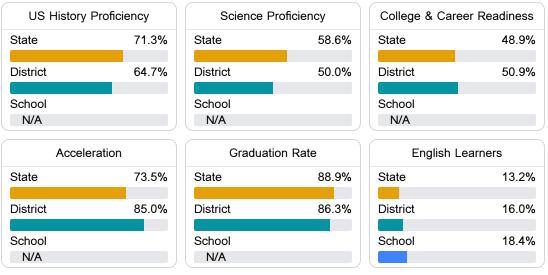

### Other Measures

Other measurements of student performance that factor into the accountability grade.

Teacher Data

66.2