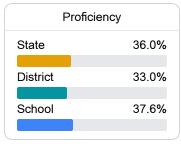

### **English**

Measurements of student performance on the statewide English language arts (ELA) assessment.

| Proficiency |       |
|-------------|-------|
| State       | 35.0% |
| District    | 33.2% |
| School      | 34.0% |
|             |       |