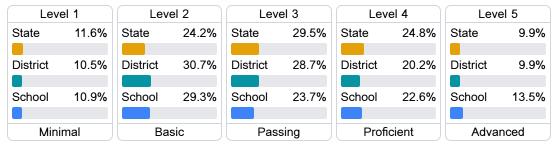

### Student Performance

The following information shows each level of student performance on statewide assessments.

### Math