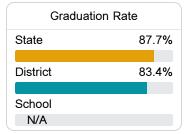

### Other Measures

Other measurements of student performance that factor into the accountability grade.