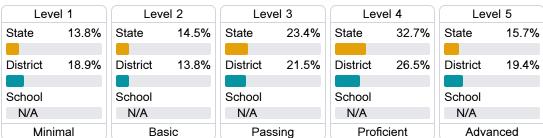

### Student Performance

The following information shows each level of student performance on statewide assessments.

### Science