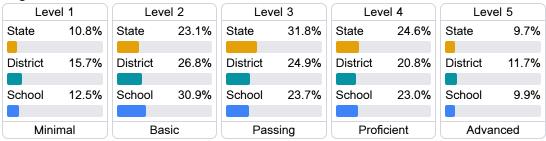

### Student Performance

The following information shows each level of student performance on statewide assessments.

### English