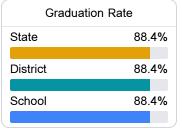

ades for schools and districts. Grades are based on student achievement, student growth, student participation in testing, and other academic measures. COVID - 19 pandemic disruptions continue to be reflected in 2021 - 2022 accountability data, particularly growth data.

#### Math

Measurements of student performance on the statewide math assessment.







## **English**

Measurements of student performance on the statewide English language arts (ELA) assessment.







#### Other Measures

Other measurements of student performance that factor into the accountability grade.

| US History Proficiency |       |
|------------------------|-------|
| State                  | 69.4% |
| District               | 52.3% |
| School                 | 52.3% |
|                        |       |











### **Teacher Data**

34.1



73.1%

In-Field Teachers



## **Detailed Assessment and Other Data**

#### Student Performance

The following information shows each level of student performance on statewide assessments.

#### Math



#### **English**



#### Science



#### Student Assessment Participation







Chronic Absenteeism



\$14,541.26

Per-Pupil Expenditure



67.4%

Post-Secondary Enrollment



61.3%

Advanced Course Participation