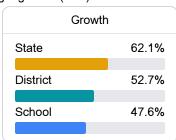

## **English**

Measurements of student performance on the statewide English language arts (ELA) assessment.