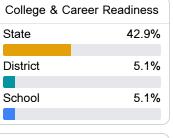

#### Other Measures

Other measurements of student performance that factor into the accountability grade.

| US History Proficiency |       |
|------------------------|-------|
| State                  | 69.4% |
| District               | 52.3% |
| School                 | 52.3% |
|                        |       |