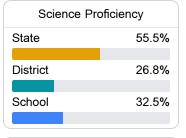

ter grades for schools and districts. Grades are based on student achievement, student growth, student participation in testing, and other academic measures. COVID - 19 pandemic disruptions continue to be reflected in 2021 - 2022 accountability data, particularly growth data.

#### Math

Measurements of student performance on the statewide math assessment.







## **English**

Measurements of student performance on the statewide English language arts (ELA) assessment.







#### Other Measures

Other measurements of student performance that factor into the accountability grade.

| US History Proficiency |       |
|------------------------|-------|
| State                  | 69.4% |
| District               | 52.3% |
| School                 | 52.3% |
|                        |       |











### **Teacher Data**

34.1



73.1%

In-Field Teachers



## **Detailed Assessment and Other Data**

#### Student Performance

The following information shows each level of student performance on statewide assessments.

#### Math



#### **English**



#### Science



#### Student Assessment Participation







Chronic Absenteeism



\$14,541.26

Per-Pupil Expenditure



67.4%

Post-Secondary Enrollment



61.3%

Advanced Course Participation