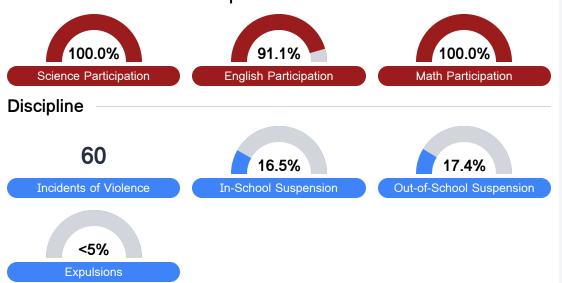

#### Student Assessment Participation

Chronic Absenteeism

\$14,541.26

Per-Pupil Expenditure

67.4%

Post-Secondary Enrollment

61.3%

Advanced Course Participation