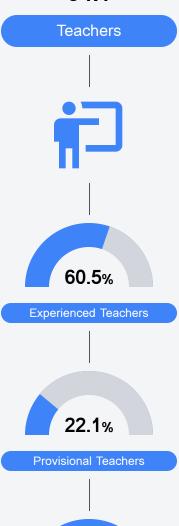

Grades are based on student achievement, student growth, student participation in testing, and other academic measures. COVID - 19 pandemic disruptions continue to be reflected in 2021 - 2022 accountability data, particularly growth data.

#### Math

Measurements of student performance on the statewide math assessment.







## **English**

Measurements of student performance on the statewide English language arts (ELA) assessment.







#### Other Measures

Other measurements of student performance that factor into the accountability grade.

| US History Proficiency |       |
|------------------------|-------|
| State                  | 69.4% |
| District               | 52.3% |
| School                 | 52.3% |
|                        |       |











### **Teacher Data**

34.1



73.1%

In-Field Teachers



## **Detailed Assessment and Other Data**

#### Student Performance

The following information shows each level of student performance on statewide assessments.

#### Math



#### **English**



#### Science



#### Student Assessment Participation







Chronic Absenteeism



\$14,541.26

Per-Pupil Expenditure



67.4%

Post-Secondary Enrollment



61.3%

Advanced Course Participation