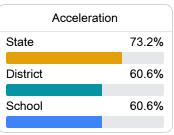

#### Other Measures

Other measurements of student performance that factor into the accountability grade.

| US History Proficiency |       |
|------------------------|-------|
| State                  | 69.4% |
| District               | 52.3% |
| School                 | 52.3% |
|                        |       |