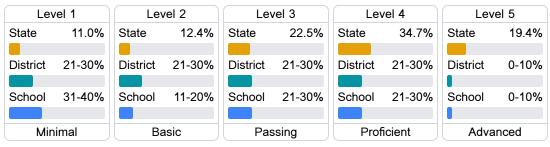

#### Math

Measurements of student performance on the statewide math assessment.







## **English**

Measurements of student performance on the statewide English language arts (ELA) assessment.







#### Other Measures

Other measurements of student performance that factor into the accountability grade.

| US History Proficiency |       |
|------------------------|-------|
| State                  | 69.4% |
| District               | 52.3% |
| School                 | 52.3% |
|                        |       |











### **Teacher Data**

34.1



73.1%

In-Field Teachers



## **Detailed Assessment and Other Data**

#### Student Performance

The following information shows each level of student performance on statewide assessments.

#### Math



#### **English**



#### Science



#### Student Assessment Participation







Chronic Absenteeism



\$14,541.26

Per-Pupil Expenditure



67.4%

Post-Secondary Enrollment



61.3%

Advanced Course Participation