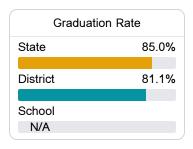

## School Report Card 2019 - 2020

For more detailed information, please visit <a href="https://msrc.mdek12.org">https://msrc.mdek12.org</a>.



## Earl Nash Elementary School

Noxubee County School District



41 Gandy Tindal Rd P O BOX 391 Macon, MS 39341



Lashanda Mickens Imickens@ourncsd.org

Identified for

Additional Targeted Support and Improvement

Due to the impact of COVID-19 on school closures in the 2019-20 school year and a waiver from the U.S. Department of Education, the Mississippi Department of Education (MDE) has no assessment and accountability data to report for the 2019-20 school year.