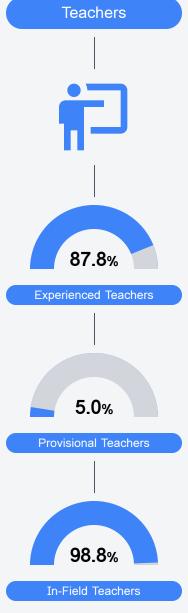

### Other Measures

Other measurements of student performance that factor into the accountability grade.

Teacher Data

20.1