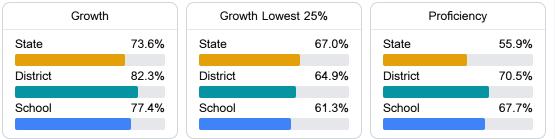

# School Report Card 2023 - 2024

For more detailed information, please visit https://msrc.mdek12.org.

Union Middle School Α Union Public School District 115 JAMES ST

Union, MS 39365

Jerica Thames

thamesj@unionvellowjackets.org

## School Accountability Grade Components

Mississippi's accountability system assigns "A" through "F" letter grades for schools and districts. Grades are based on student achievement, student growth, student participation in testing, and other academic measures.

### Math

Measurements of student performance on the statewide math assessment.



#### English

Measurements of student performance on the statewide English language arts (ELA) assessment.



### Other Measures

Other measurements of student performance that factor into the accountability grade.





Teacher Data

20.1



## **Detailed Assessment and Other Data**

#### Student Performance

The following information shows each level of student performance on statewide assessments.



**In-School Suspension** 

Other Data



Chronic Absenteeism

\$\$ \$8,780.45 Per-Pupil Expenditure

Incidents of Violence

**Out-of-School Suspension**