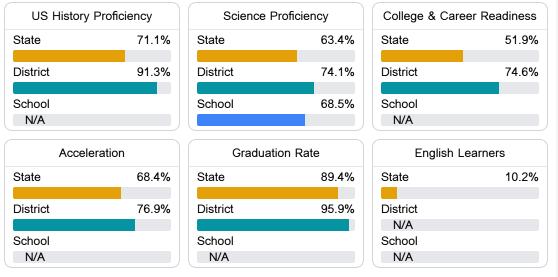

### Other Measures

Other measurements of student performance that factor into the accountability grade.

Teacher Data

20.1