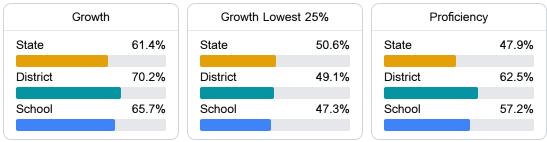

#### English

Measurements of student performance on the statewide English language arts (ELA) assessment.