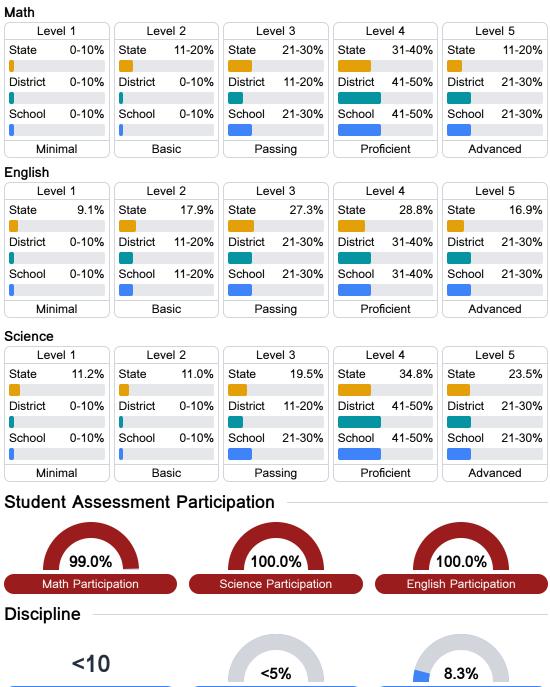

## **Detailed Assessment and Other Data**

#### Student Performance

The following information shows each level of student performance on statewide assessments.

**In-School Suspension** 

Other Data

Chronic Absenteeism

\$\$ \$8,780.45 Per-Pupil Expenditure

### Math

Measurements of student performance on the statewide math assessment.

#### English

Measurements of student performance on the statewide English language arts (ELA) assessment.