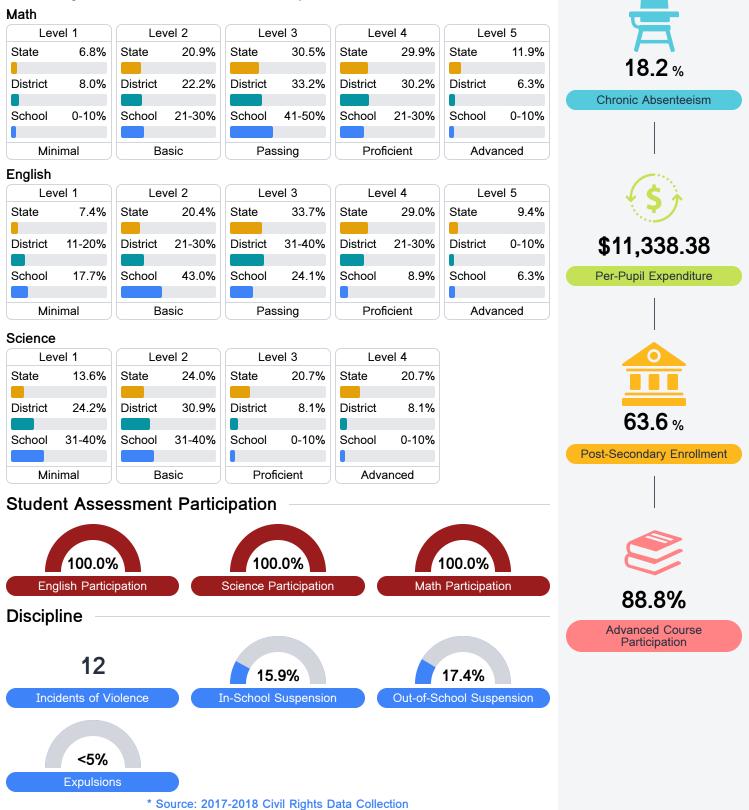

## **Detailed Assessment and Other Data**

#### Student Performance

The following information shows each level of student performance on statewide assessments.

Other Data