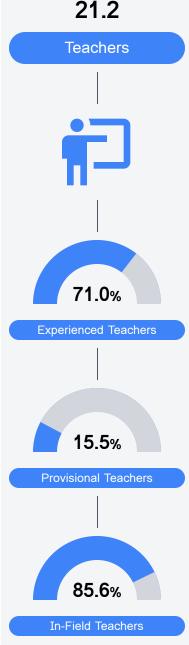

|
| District               | 37.0%         | District            | 48.0%            | District                   | 19.5%            |
| School                 | 37.0%         | School              | 32.0%            | School                     | 19.5%            |
|                        |               |                     |                  |                            |                  |
| Accelera               | tion          | Graduati            | on Rate          | English L                  | earners          |
| Accelera               | tion<br>58.2% | Graduati<br>State   | on Rate<br>83.0% | English L<br>State         | earners<br>13.7% |
|                        |               |                     |                  |                            |                  |



Teacher Data



## **Newton High School**

## **Detailed Assessment and Other Data**

#### Student Performance

The following information shows each level of student performance on statewide assessments.





Other Data