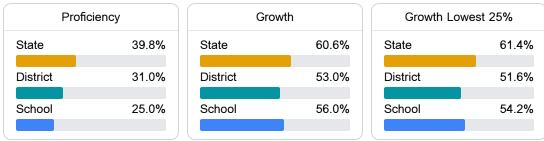

### Other Measures

Other measurements of student performance that factor into the accountability grade.

| US History Proficiency |               | Science Proficiency |                  | College & Career Readiness |                  |
|------------------------|---------------|---------------------|------------------|----------------------------|------------------|
| State                  | 53.9%         | State               | 64.5%            | State                      | 38.1%            |
| District               | 37.0%         | District            | 48.0%            | District                   | 19.5%            |
| School                 | 37.0%         | School              | 32.0%            | School                     | 19.5%            |
|                        |               |                     |                  |                            |                  |
| Accelera               | tion          | Graduati            | on Rate          | English L                  | earners          |
| Accelera               | tion<br>58.2% | Graduati<br>State   | on Rate<br>83.0% | English L<br>State         | earners<br>13.7% |
|                        |               |                     |                  |                            |                  |