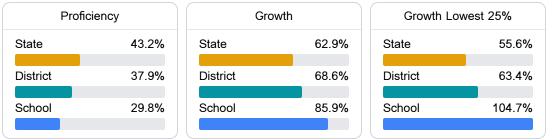

### Math

Measurements of student performance on the statewide math assessment.

#### English

Measurements of student performance on the statewide English language arts (ELA) assessment.