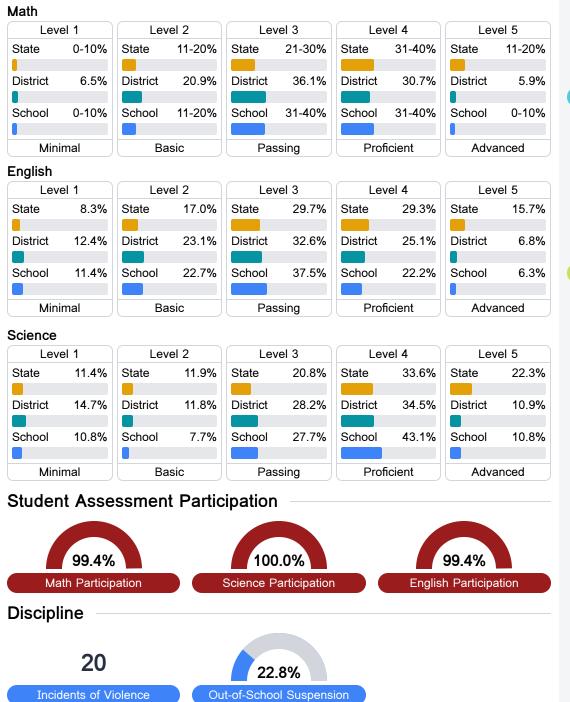

## **Detailed Assessment and Other Data**

#### Student Performance

The following information shows each level of student performance on statewide assessments.

Other Data

Chronic Absenteeism

\$15,148.12 Per-Pupil Expenditure