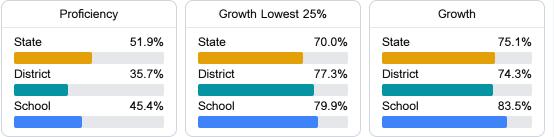

#### Math

Measurements of student performance on the statewide math assessment.