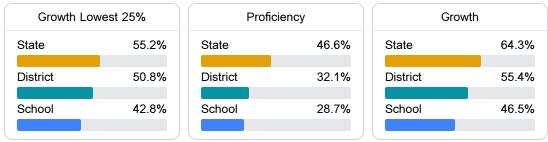

#### English

Measurements of student performance on the statewide English language arts (ELA) assessment.