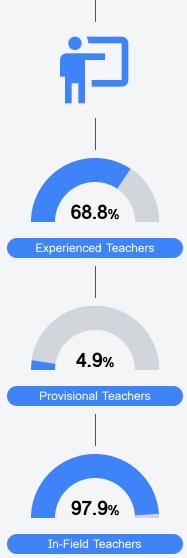

#### Other Measures

Other measurements of student performance that factor into the accountability grade.

Teacher Data

20.5

Teachers