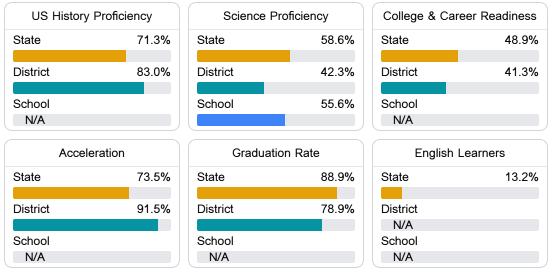

#### Other Measures

Other measurements of student performance that factor into the accountability grade.

Teacher Data

20.5

Teachers