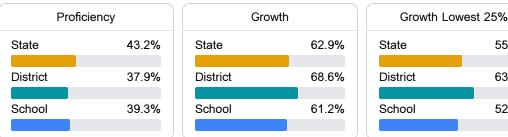

## School Report Card 2017 - 2018

For more detailed information, please visit https://msrc.mdek12.org.



### School Accountability Grade Components

Mississippi's accountability system assigns "A" through "F" letter grades for schools and districts. Grades are based on student achievement, student growth, student participation in testing, and other academic measures.

# Teacher Data

33.4

55.6%

63.4%

52.6%

## Math

Measurements of student performance on the statewide math assessment.



#### English

Measurements of student performance on the statewide English language arts (ELA) assessment.



#### Other Measures

Other measurements of student performance that factor into the accountability grade.





To access user guide and see more detailed information, please visit https://msrc.mdek12.org. Last updated 04/07/2025.



## **Detailed Assessment and Other Data**

#### Student Performance

The following information shows each level of student performance on statewide assessments.



\* Source: 2017-2018 Civil Rights Data Collection

Other Data



Chronic Absenteeism