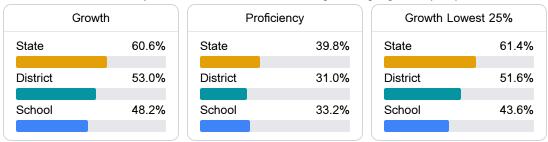

#### English

Measurements of student performance on the statewide English language arts (ELA) assessment.