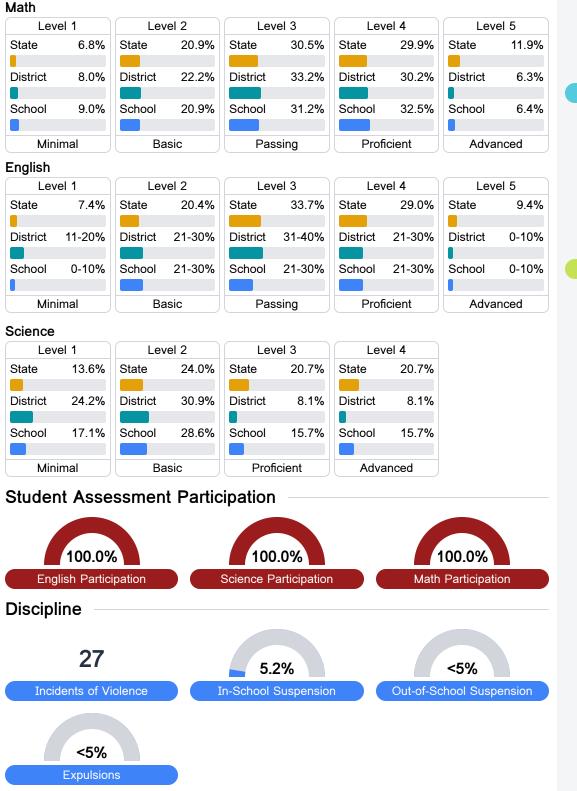

## Math

Measurements of student performance on the statewide math assessment.

#### English

Measurements of student performance on the statewide English language arts (ELA) assessment.

#### Other Measures

Other measurements of student performance that factor into the accountability grade.

To access user guide and see more detailed information, please visit https://msrc.mdek12.org. Last updated 04/07/2025.

## **Detailed Assessment and Other Data**

#### Student Performance

The following information shows each level of student performance on statewide assessments.

\* Source: 2017-2018 Civil Rights Data Collection

Other Data

Chronic Absenteeism