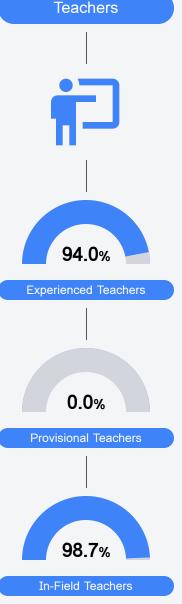

## School Report Card 2017 - 2018

For more detailed information, please visit https://msrc.mdek12.org.



### School Accountability Grade Components

Mississippi's accountability system assigns "A" through "F" letter grades for schools and districts. Grades are based on student achievement, student growth, student participation in testing, and other academic measures.

# Teacher Data

33.4

55.6%

63.4%

52.6%

## Math

Measurements of student performance on the statewide math assessment.



#### English

Measurements of student performance on the statewide English language arts (ELA) assessment.



#### Other Measures

Other measurements of student performance that factor into the accountability grade.





To access user guide and see more detailed information, please visit https://msrc.mdek12.org. Last updated 04/07/2025.



## **Detailed Assessment and Other Data**

#### Student Performance

The following information shows each level of student performance on statewide assessments.



\* Source: 2017-2018 Civil Rights Data Collection

Other Data



Chronic Absenteeism