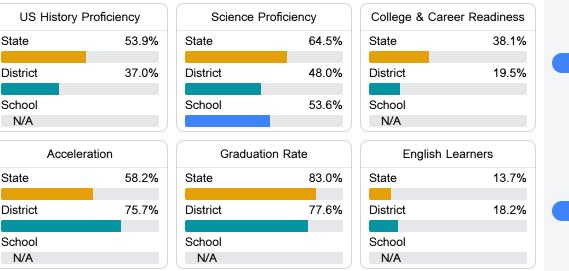

#### Other Measures

Other measurements of student performance that factor into the accountability grade.

To access user guide and see more detailed information, please visit https://msrc.mdek12.org. Last updated 04/07/2025.