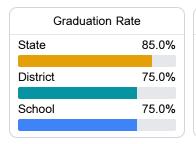

## School Report Card 2019 - 2020

For more detailed information, please visit <a href="https://msrc.mdek12.org">https://msrc.mdek12.org</a>.



## Philadelphia High School

Philadelphia Public School District



248 Byrd Ave. Philadelphia, MS 39350



Steve Eiland steve.eiland@phillytornadoes.com

Identified for

Comprehensive Support and Improvement

Due to the impact of COVID-19 on school closures in the 2019-20 school year and a waiver from the U.S. Department of Education, the Mississippi Department of Education (MDE) has no assessment and accountability data to report for the 2019-20 school year.









27.1