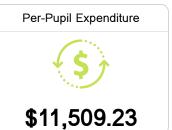

## School Report Card 2019 - 2020

For more detailed information, please visit <a href="https://msrc.mdek12.org">https://msrc.mdek12.org</a>.



## Philadelphia High School

Philadelphia Public School District



248 Byrd Ave. Philadelphia, MS 39350



Steve Eiland steve.eiland@phillytornadoes.com

Identified for

Comprehensive Support and Improvement

Due to the impact of COVID-19 on school closures in the 2019-20 school year and a waiver from the U.S. Department of Education, the Mississippi Department of Education (MDE) has no assessment and accountability data to report for the 2019-20 school year.









27.1