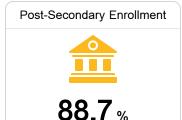

## School Report Card 2019 - 2020

For more detailed information, please visit <a href="https://msrc.mdek12.org">https://msrc.mdek12.org</a>.



## Philadelphia High School

Philadelphia Public School District



248 Byrd Ave. Philadelphia, MS 39350



Steve Eiland steve.eiland@phillytornadoes.com

Identified for

Comprehensive Support and Improvement

Due to the impact of COVID-19 on school closures in the 2019-20 school year and a waiver from the U.S. Department of Education, the Mississippi Department of Education (MDE) has no assessment and accountability data to report for the 2019-20 school year.









27.1