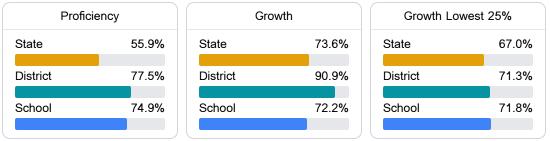

#### Math

Measurements of student performance on the statewide math assessment.