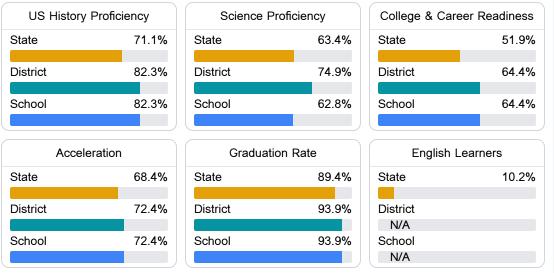

#### Other Measures

Other measurements of student performance that factor into the accountability grade.

Teacher Data

60.3