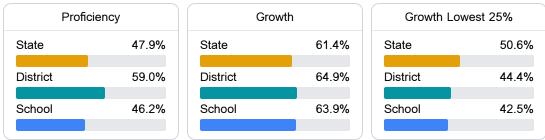

#### English

Measurements of student performance on the statewide English language arts (ELA) assessment.