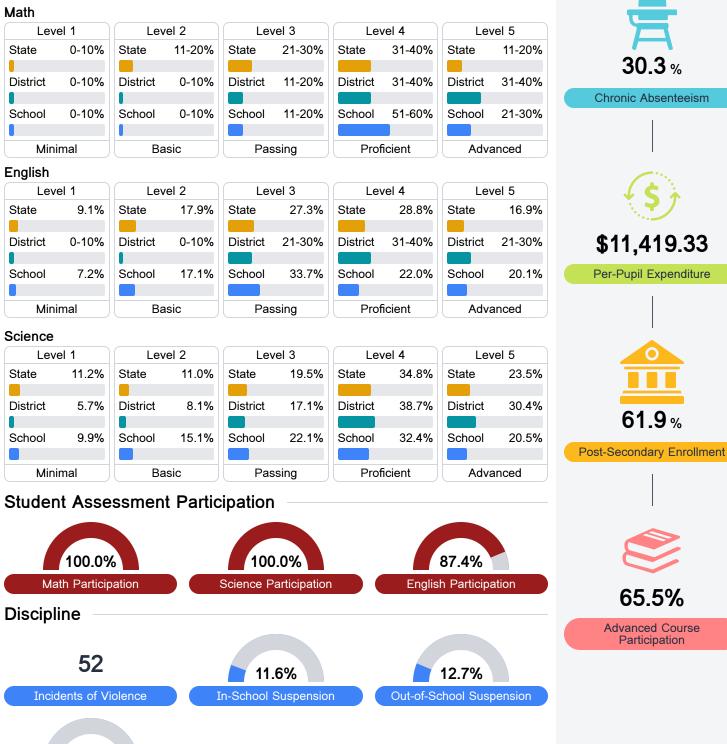

## Detailed Assessment and Other Data

#### Student Performance

The following information shows each level of student performance on statewide assessments.

Other Data

<5% Expulsions