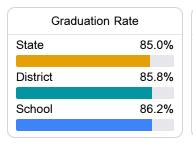

## School Report Card 2019 - 2020

For more detailed information, please visit <a href="https://msrc.mdek12.org">https://msrc.mdek12.org</a>.



## Neshoba Central High School

Neshoba County School District



1123 GOLF COURSE ROAD Philadelphia, MS 39350



Jason Gentry jgentry@neshobacentral.com

Identified for

Targeted Support and Improvement

Due to the impact of COVID-19 on school closures in the 2019-20 school year and a waiver from the U.S. Department of Education, the Mississippi Department of Education (MDE) has no assessment and accountability data to report for the 2019-20 school year.









61.6