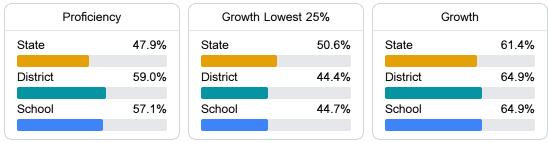

#### English

Measurements of student performance on the statewide English language arts (ELA) assessment.