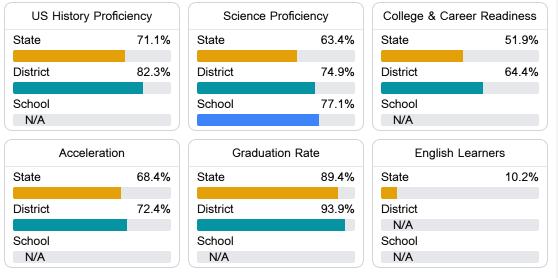

#### Other Measures

Other measurements of student performance that factor into the accountability grade.

Teacher Data

48 2