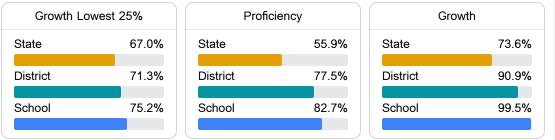

#### Math

Measurements of student performance on the statewide math assessment.