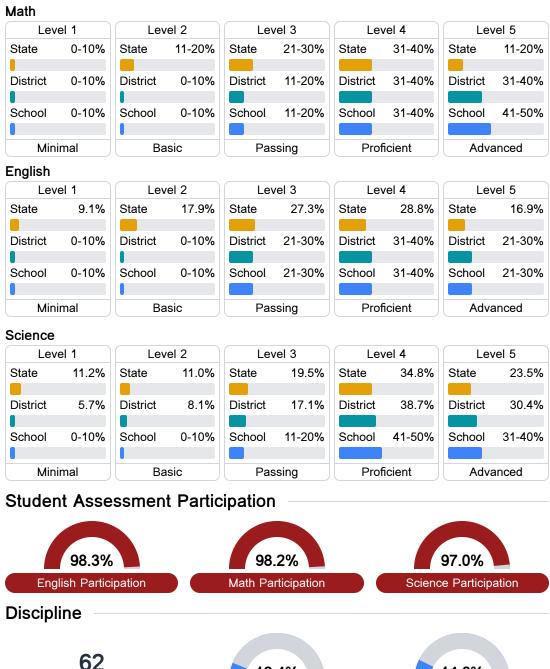

#### Student Performance

The following information shows each level of student performance on statewide assessments.

In-School Suspension

#### Other Data

17.1%

Chronic Absenteeism

\$10,142.91 Per-Pupil Expenditure

Incidents of Violence

14.6%

**Out-of-School Suspension** 