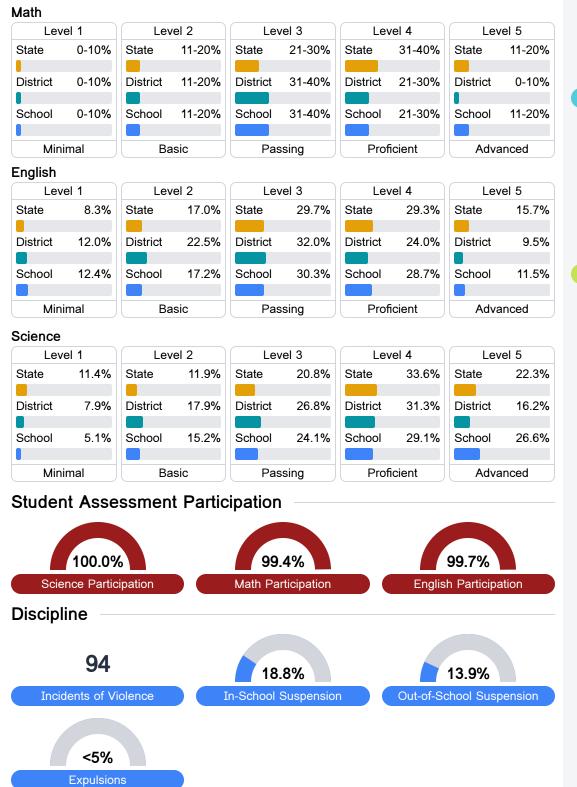

### Math

State

Measurements of student performance on the statewide math assessment.

#### English

Measurements of student performance on the statewide English language arts (ELA) assessment.

#### Student Performance

The following information shows each level of student performance on statewide assessments.

Other Data

Chronic Absenteeism

\$11,124.55 Per-Pupil Expenditure