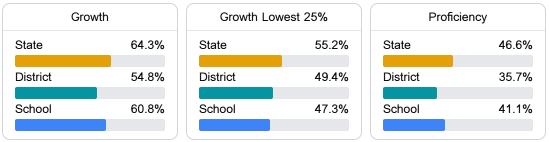

#### English

Measurements of student performance on the statewide English language arts (ELA) assessment.