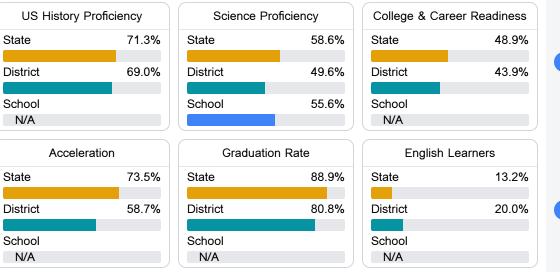

#### Other Measures

Other measurements of student performance that factor into the accountability grade.

40.2

**Teachers** 

To access user guide and see more detailed information, please visit https://msrc.mdek12.org. Last updated 04/07/2025.