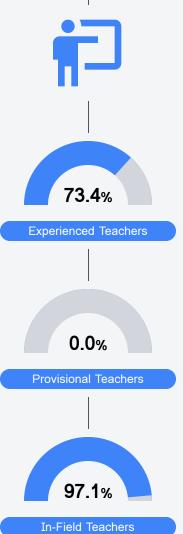

#### Other Measures

Other measurements of student performance that factor into the accountability grade.

40.2

**Teachers** 

To access user guide and see more detailed information, please visit https://msrc.mdek12.org. Last updated 04/07/2025.