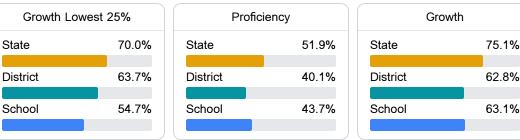

### Math

State

Measurements of student performance on the statewide math assessment.