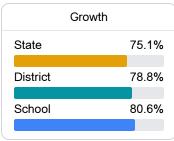

## School Report Card 2022 - 2023

For more detailed information, please visit <a href="https://msrc.mdek12.org">https://msrc.mdek12.org</a>.



# West Amory School

**Amory School District** 



704 111th Street Amory, MS 38821



Letricia French Ifrench@amoryschools.com

## School Accountability Grade Components

Mississippi's accountability system assigns "A" through "F" letter grades for schools and districts. Grades are based on student achievement, student growth, student participation in testing, and other academic measures.

#### Math

Measurements of student performance on the statewide math assessment.







#### **English**

Measurements of student performance on the statewide English language arts (ELA) assessment.







#### Other Measures

Other measurements of student performance that factor into the accountability grade.













### **Teacher Data**

26.8



98.8%

**In-Field Teachers** 



## **Detailed Assessment and Other Data**

#### Student Performance

The following information shows each level of student performance on statewide assessments.

#### Math



#### **English**



#### Science

| Level 1  |       | Level 2  |       | Level 3  |       | Level 4    |       | Level 5  |       |
|----------|-------|----------|-------|----------|-------|------------|-------|----------|-------|
| State    | 11.4% | State    | 11.9% | State    | 20.8% | State      | 33.6% | State    |