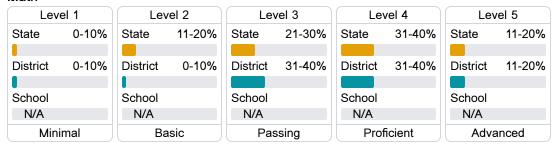

rade Components

Mississippi's accountability system assigns "A" through "F" letter grades for schools and districts. Grades are based on student achievement, student growth, student participation in testing, and other academic measures.

#### Math

Measurements of student performance on the statewide math assessment.







#### **English**

Measurements of student performance on the statewide English language arts (ELA) assessment.







#### Other Measures

Other measurements of student performance that factor into the accountability grade.













### **Teacher Data**

26.8



98.8%

**In-Field Teachers** 



## **Detailed Assessment and Other Data**

#### Student Performance

The following information shows each level of student performance on statewide assessments.

#### Math



#### **English**



#### Science

| Level 1  |       | Level 2  |       | Level 3  |       | Level 4    |       | Level 5  |       |
|----------|-------|----------|-------|----------|-------|------------|-------|----------|-------|
| State    | 11.4% | State    | 11.9% | State    | 20.8% | State      | 33.6% | State    | 22.3% |
| District | 6.9%  | District | 7.2%  | District | 22.8% | District   | 37.7% | District | 25.5% |
| School   |       | School   |       | School   |       | School     |       | School   |       |
| N/A      |       | N/A      |       | N/A      |       | N/A        |       | N/A      |       |
| Minimal  |       | Basic    |       | Passing  |       | Proficient |       | Advanced |       |

## Discipline

## Other Data



Chronic Absenteeism



\$10,844.19

Pe