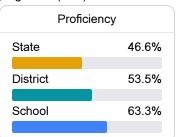

#### Student Performance

The following information shows each level of student performance on statewide assessments.