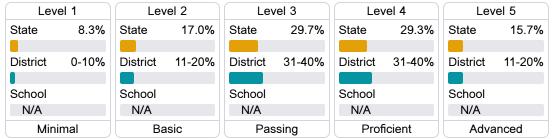

sissippi's accountability system assigns "A" through "F" letter grades for schools and districts. Grades are based on student achievement, student growth, student participation in testing, and other academic measures.

#### Math

Measurements of student performance on the statewide math assessment.







#### **English**

Measurements of student performance on the statewide English language arts (ELA) assessment.







#### Other Measures

Other measurements of student performance that factor into the accountability grade.













### **Teacher Data**

26.8



98.8%

**In-Field Teachers** 



## **Detailed Assessment and Other Data**

#### Student Performance

The following information shows each level of student performance on statewide assessments.

#### Math



#### **English**



#### Science

| Level 1  |       | Level 2  |       | Level 3  |       | Level 4    |       | Level 5  |       |
|----------|-------|----------|-------|----------|-------|------------|-------|----------|-------|
| State    | 11.4% | State    | 11.9% | State    | 20.8% | State      | 33.6% | State    | 22.3% |
| District | 6.9%  | District | 7.2%  | District | 22.8% | District   | 37.7% | District | 25.5% |
| School   |       | School   |       | School   |       | School     |       | School   |       |
| N/A      |       | N/A      |       | N/A      |       | N/A        |       | N/A      |       |
| Minimal  |       | Basic    |       | Passing  |       | Proficient |       | Advanced |       |

## Discipline

## Other Data



Chronic Absenteeism



\$10,844.19

Per-Pupil Expenditure