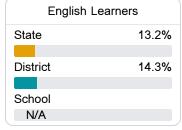

#### Other Measures

Other measurements of student performance that factor into the accountability grade.