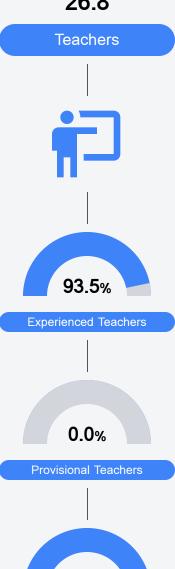

s://msrc.mdek12.org">https://msrc.mdek12.org</a>.



# West Amory School

**Amory School District** 



704 111th Street Amory, MS 38821



Letricia French Ifrench@amoryschools.com

## School Accountability Grade Components

Mississippi's accountability system assigns "A" through "F" letter grades for schools and districts. Grades are based on student achievement, student growth, student participation in testing, and other academic measures.

#### Math

Measurements of student performance on the statewide math assessment.







#### **English**

Measurements of student performance on the statewide English language arts (ELA) assessment.







#### Other Measures

Other measurements of student performance that factor into the accountability grade.













### **Teacher Data**

26.8



98.8%

**In-Field Teachers** 



## **Detailed Assessment and Other Data**

#### Student Performance

The following information shows each level of student performance on statewide assessments.

#### Math



#### **English**



#### Science

| Level 1  |       | Level 2  |       | Level 3  |       | Level 4    |       | Level 5  |       |
|----------|-------|----------|-------|----------|-------|------------|-------|----------|-------|
| State    | 11.4% | State    | 11.9% | State    | 20.8% | State      | 33.6% | State    | 22.3% |
| District | 6.9%  | District | 7.2%  | District | 22.8% | District   | 37.7% | District | 25.5% |
| School   |       | School   |       | School   |       | School     |       | School   |       |
| N/A      |       | N/A      |       | N/A      |       | N/