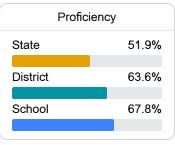

## School Report Card 2022 - 2023

For more detailed information, please visit <a href="https://msrc.mdek12.org">https://msrc.mdek12.org</a>.



# West Amory School

**Amory School District** 



704 111th Street Amory, MS 38821



Letricia French Ifrench@amoryschools.com

## School Accountability Grade Components

Mississippi's accountability system assigns "A" through "F" letter grades for schools and districts. Grades are based on student achievement, student growth, student participation in testing, and other academic measures.

#### Math

Measurements of student performance on the statewide math assessment.







#### **English**

Measurements of student performance on the statewide English language arts (ELA) assessment.







#### Other Measures

Other measurements of student performance that factor into the accountability grade.













### **Teacher Data**

26.8



98.8%

**In-Field Teachers** 



## **Detailed Assessment and Other Data**

#### Student Performance

The following information shows each level of student performance on statewide assessments.

#### Math



#### **English**



#### Science

| Level 1  |       | Level 2  |       | Level 3  |       | Level 4    |       | Level 5  |       |
|----------|-------|----------|-------|----------|-------|------------|-------|----------|-------|
| State    | 11.4% | State    | 11.9% | State    | 20.8% | State      | 33.6% | State