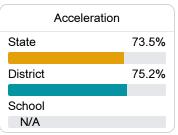

#### Other Measures

Other measurements of student performance that factor into the accountability grade.