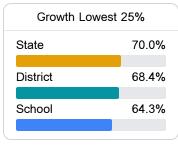

## School Report Card 2022 - 2023

For more detailed information, please visit <a href="https://msrc.mdek12.org">https://msrc.mdek12.org</a>.



# West Amory School

**Amory School District** 



704 111th Street Amory, MS 38821



Letricia French Ifrench@amoryschools.com

## School Accountability Grade Components

Mississippi's accountability system assigns "A" through "F" letter grades for schools and districts. Grades are based on student achievement, student growth, student participation in testing, and other academic measures.

#### Math

Measurements of student performance on the statewide math assessment.







#### **English**

Measurements of student performance on the statewide English language arts (ELA) assessment.







#### Other Measures

Other measurements of student performance that factor into the accountability grade.













### **Teacher Data**

26.8



98.8%

**In-Field Teachers** 



## **Detailed Assessment and Other Data**

#### Student Performance

The following information shows each level of student performance on statewide assessments.

#### Math



#### **English**



#### Science

| Level 1  |       | Level 2  |       | Level 3  |       | Level 4    |       | Level 5  |       |
|----------|-------|----------|-------|----------|-------|------------|-------|----------|-------|
| State    | 11.4% | State    | 11.9% | State    | 20.8% | State      | 33.6% | State