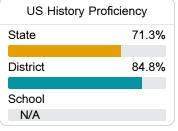

#### Student Performance

The following information shows each level of student performance on statewide assessments.