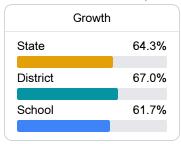

## School Report Card 2022 - 2023

For more detailed information, please visit <a href="https://msrc.mdek12.org">https://msrc.mdek12.org</a>.



# West Amory School

**Amory School District** 



704 111th Street Amory, MS 38821



Letricia French Ifrench@amoryschools.com

## School Accountability Grade Components

Mississippi's accountability system assigns "A" through "F" letter grades for schools and districts. Grades are based on student achievement, student growth, student participation in testing, and other academic measures.

#### Math

Measurements of student performance on the statewide math assessment.







#### **English**

Measurements of student performance on the statewide English language arts (ELA) assessment.







#### Other Measures

Other measurements of student performance that factor into the accountability grade.













### **Teacher Data**

26.8



98.8%

**In-Field Teachers** 



## **Detailed Assessment and Other Data**

#### Student Performance

The following information shows each level of student performance on statewide assessments.

#### Math



#### **English**



#### Science

| Level 1  |       | Level 2  |       | Level 3  |       | Level 4    |       | Level 5  |       |
|----------|-------|----------|-------|----------|-------|------------|-------|----------|-------|
| State    | 11.4% | State    | 11.9% | State    | 20.8% | State      | 33.6% | State    | 22.3% |
| District | 6.9%  | District | 7.2%  | District | 22.8% | District   | 37.7% | District | 25.5% |
| Schoo