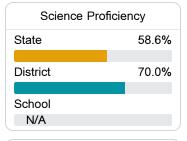

#### Student Performance

The following information shows each level of student performance on statewide assessments.

#### Science

| Level 1  |       | Level 2  |       | Level 3  |       | Level 4    |       | Level 5  |       |
|----------|-------|----------|-------|----------|-------|------------|-------|----------|-------|
| State    | 11.4% | State    | 11.9% | State    | 20.8% | State      | 33.6% | State    | 22.3% |
| District | 6.9%  | District | 7.2%  | District | 22.8% | District   | 37.7% | District | 25.5% |
| School   |       | School   |       | School   |       | School     |       | School   |       |
| N/A      |       | N/A      |       | N/A      |       | N/A        |       | N/A      |       |
| Minimal  |       | Basic    |       | Passing  |       | Proficient |       | Advanced |       |