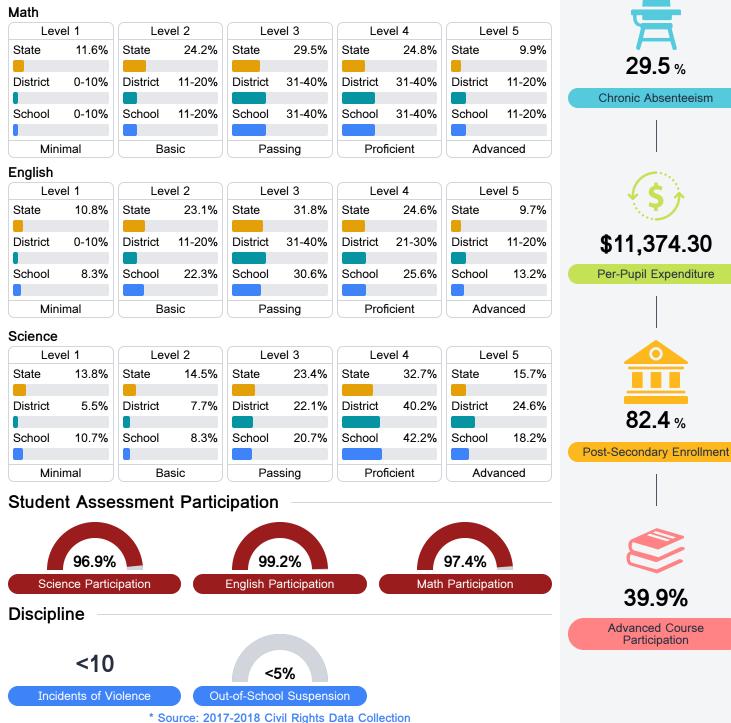

### **Detailed Assessment and Other Data**

#### Student Performance

The following information shows each level of student performance on statewide assessments.

Other Data