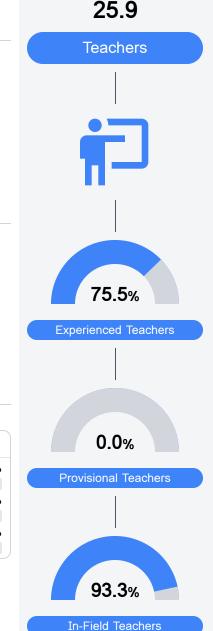

| 47.8%       | State               | 49.6%    | State                      | 34.3% |
| District     | 68.6%       | District            | 66.8%    | District                   | 45.0% |
| School       | 68.6%       | School<br>N/A       |          | School                     | 45.0% |
| Acceler      | ration      | Graduat             | ion Rate |                            |       |
| State        | 65.7%       | State               | 87.7%    |                            |       |
| District     | 70.8%       | District            | 84.0%    |                            |       |
| School       | 70.9%       | School              | 84.0%    |                            |       |
|              |             |                     |          |                            |       |



Teacher Data



# Amory High School

### **Detailed Assessment and Other Data**

#### Student Performance

The following information shows each level of student performance on statewide assessments.



Other Data