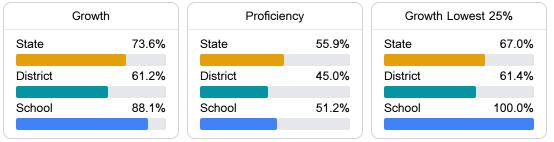

# School Report Card 2023 - 2024

For more detailed information, please visit https://msrc.mdek12.org.



Aberdeen High School

Aberdeen School District

205 Hwy 145 North Aberdeen, MS 39730 Tracy Fair tfair@asdms.us

# School Accountability Grade Components

Mississippi's accountability system assigns "A" through "F" letter grades for schools and districts. Grades are based on student achievement, student growth, student participation in testing, and other academic measures.

## Math

Measurements of student performance on the statewide math assessment.



#### English

Measurements of student performance on the statewide English language arts (ELA) assessment.



## Other Measures

Other measurements of student performance that factor into the accountability grade.





Teacher Data

31.6



# Detailed Assessment and Other Data

## Student Performance

The following information shows each level of student performance on statewide assessments.



Incidents of Violence

**Out-of-School Suspension** 

**In-School Suspension** 



Other Data