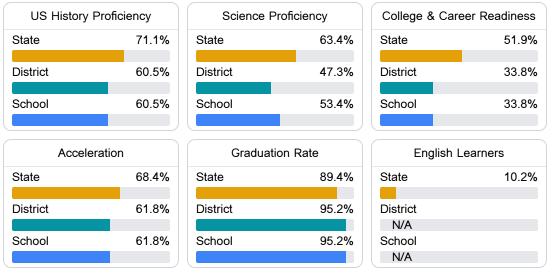

## Other Measures

Other measurements of student performance that factor into the accountability grade.

Teacher Data

31.6