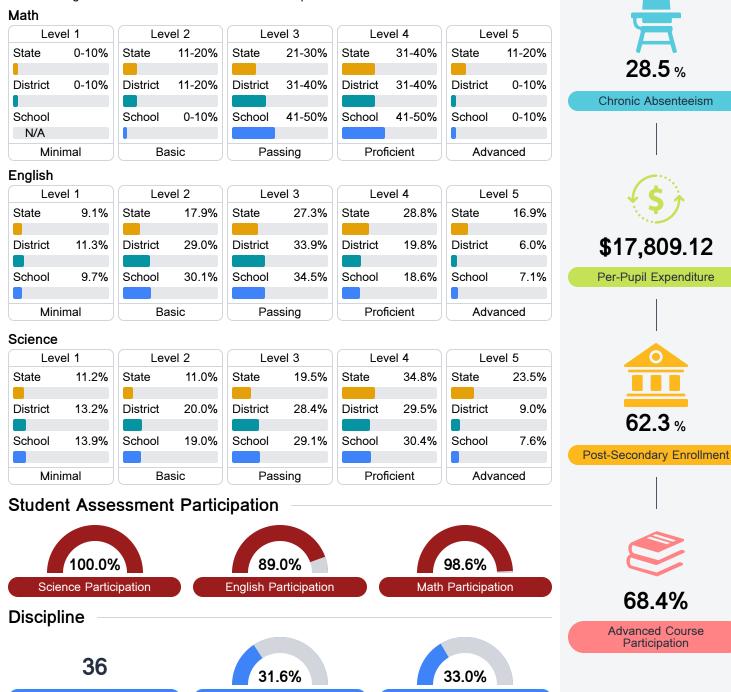

# Detailed Assessment and Other Data

## Student Performance

The following information shows each level of student performance on statewide assessments.

Incidents of Violence

**Out-of-School Suspension** 

**In-School Suspension** 

Other Data