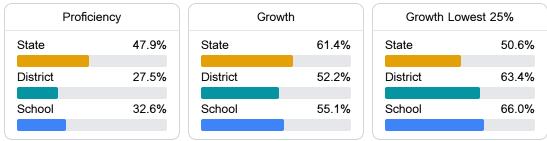

#### English

Measurements of student performance on the statewide English language arts (ELA) assessment.