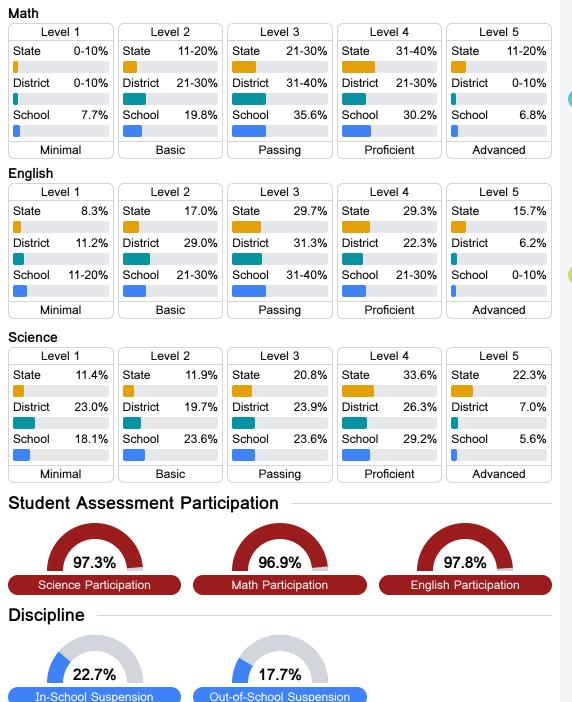

## **Detailed Assessment and Other Data**

#### Student Performance

The following information shows each level of student performance on statewide assessments.

Other Data

Chronic Absenteeism

\$12,939.99 Per-Pupil Expenditure