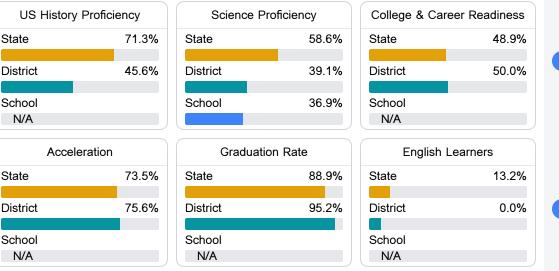

#### Other Measures

Other measurements of student performance that factor into the accountability grade.

**Teacher Data** 

To access user guide and see more detailed information, please visit https://msrc.mdek12.org. Last updated 04/07/2025.