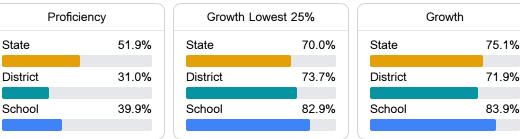

# School Report Card 2022 - 2023

For more detailed information, please visit https://msrc.mdek12.org.



## School Accountability Grade Components

Mississippi's accountability system assigns "A" through "F" letter grades for schools and districts. Grades are based on student achievement, student growth, student participation in testing, and other academic measures.

### Math

Measurements of student performance on the statewide math assessment.



#### English

Measurements of student performance on the statewide English language arts (ELA) assessment.



#### Other Measures

Other measurements of student performance that factor into the accountability grade.





**Teacher Data** 

To access user guide and see more detailed information, please visit https://msrc.mdek12.org. Last updated 04/07/2025.



## **Detailed Assessment and Other Data**

#### Student Performance

The following information shows each level of student performance on statewide assessments.



Other Data



Chronic Absenteeism

\$12,939.99 Per-Pupil Expenditure