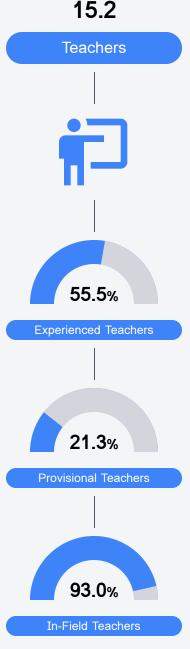

#### Other Measures

Other measurements of student performance that factor into the accountability grade.

**Teacher Data** 

To access user guide and see more detailed information, please visit https://msrc.mdek12.org. Last updated 04/07/2025.