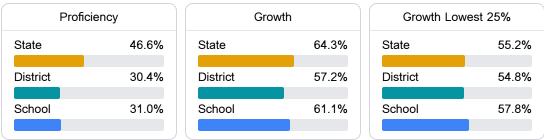

#### English

Measurements of student performance on the statewide English language arts (ELA) assessment.