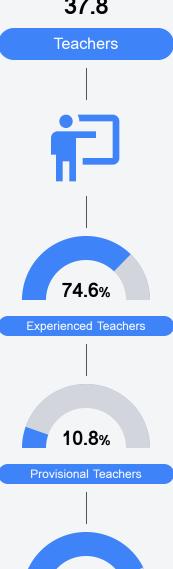

r schools and districts. Grades are based on student achievement, student growth, student participation in testing, and other academic measures.

### Math

Measurements of student performance on the statewide math assessment.







# **English**

Measurements of student performance on the statewide English language arts (ELA) assessment.







### Other Measures

Other measurements of student performance that factor into the accountability grade.





| College & Career Readiness |       |
|----------------------------|-------|
| State                      | 51.9% |
|                            |       |
| District                   | 27.2% |
|                            |       |
| School                     | 32.9% |
|                            |       |







## Teacher Data

37.8



85.2%

In-Field Teachers



# H. W. Byers High School

# **Detailed Assessment and Other Data**

### Student Performance

The following information shows each level of student performance on statewide assessments.

#### Math



### English



### Science



### Student Assessment Participation







Chronic Absenteeism



\$14,124.84

Per-Pupil Expenditure



62.5%

Post-Secondary Enrollment



32.8%

Advanced Course Participation