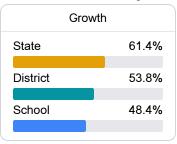

### Student Performance

The following information shows each level of student performance on statewide assessments.