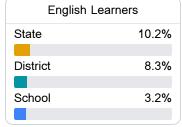

### Other Measures

Other measurements of student performance that factor into the accountability grade.

| College & Career Readiness |       |
|----------------------------|-------|
| State                      | 51.9% |
|                            |       |
| District                   | 27.2% |
|                            |       |
| School                     | 32.9% |
|                            |       |