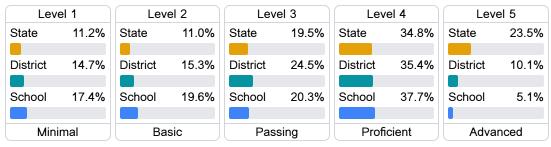

ts of student performance on the statewide English language arts (ELA) assessment.







### Other Measures

Other measurements of student performance that factor into the accountability grade.





| College & Career Readiness |       |
|----------------------------|-------|
| State                      | 51.9% |
|                            |       |
| District                   | 27.2% |
|                            |       |
| School                     | 32.9% |
|                            |       |







## Teacher Data

37.8



85.2%

In-Field Teachers



# H. W. Byers High School

# **Detailed Assessment and Other Data**

### Student Performance

The following information shows each level of student performance on statewide assessments.

#### Math



### English



### Science



### Student Assessment Participation







Chronic Absenteeism



\$14,124.84

Per-Pupil Expenditure



62.5%

Post-Secondary Enrollment



32.8%

Advanced Course Participation