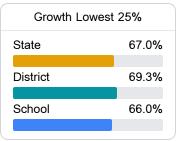

# School Report Card 2023 - 2024

For more detailed information, please visit https://msrc.mdek12.org.



# H. W. Byers High School

Marshall County School District



4178 HWY 72 EAST Holly Springs, MS 38635



Felicia Sharp fsharp@mcschools.us

# School Accountability Grade Components

Mississippi's accountability system assigns "A" through "F" letter grades for schools and districts. Grades are based on student achievement, student growth, student participation in testing, and other academic measures.

### Math

Measurements of student performance on the statewide math assessment.







# **English**

Measurements of student performance on the statewide English language arts (ELA) assessment.







### Other Measures

Other measurements of student performance that factor into the accountability grade.





| College & Career Readiness |       |
|----------------------------|-------|
| State                      | 51.9% |
|                            |       |
| District                   | 27.2% |
|                            |       |
| School                     | 32.9% |
|                            |       |







## Teacher Data

37.8



85.2%

In-Field Teachers



# H. W. Byers High School

# **Detailed Assessment and Other Data**

### Student Performance

The following information shows each level of student performance on statewide assessments.

#### Math