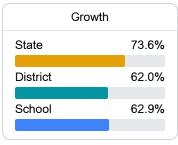

# School Report Card 2023 - 2024

For more detailed information, please visit https://msrc.mdek12.org.



# H. W. Byers High School

Marshall County School District



4178 HWY 72 EAST Holly Springs, MS 38635



Felicia Sharp fsharp@mcschools.us

# School Accountability Grade Components

Mississippi's accountability system assigns "A" through "F" letter grades for schools and districts. Grades are based on student achievement, student growth, student participation in testing, and other academic measures.

### Math

Measurements of student performance on the statewide math assessment.







# **English**

Measurements of student performance on the statewide English language arts (ELA) assessment.







### Other Measures

Other measurements of student performance that factor into the accountability grade.





| College & Career Readiness |       |
|----------------------------|-------|
| State                      | 51.9% |
|                            |       |
| District                   | 27.2% |
|                            |       |
| School                     | 32.9% |
|                            |       |







## Teacher Data

37.8



85.2%

In-Field Teachers



# H. W. Byers High School

# **Detailed Assessment and Other Data**

### Student Performance

The following information shows each level of student performance on statewide assessments.

#### Math