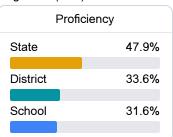

### Student Performance

The following information shows each level of student performance on statewide assessments.