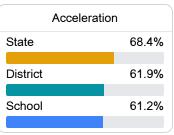

### Other Measures

Other measurements of student performance that factor into the accountability grade.

| College & Career Readiness |       |
|----------------------------|-------|
| State                      | 51.9% |
|                            |       |
| District                   | 27.2% |
|                            |       |
| School                     | 32.9% |
|                            |       |