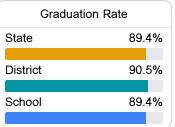

### Other Measures

Other measurements of student performance that factor into the accountability grade.

| College & Career Readiness |       |
|----------------------------|-------|
| State                      | 51.9% |
|                            |       |
| District                   | 27.2% |
|                            |       |
| School                     | 32.9% |
|                            |       |