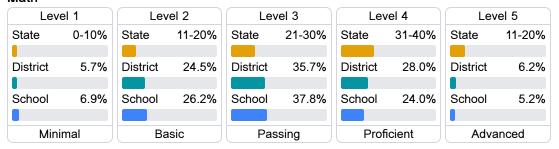

# **English**

Measurements of student performance on the statewide English language arts (ELA) assessment.







### Other Measures

Other measurements of student performance that factor into the accountability grade.





| College & Career Readiness |       |
|----------------------------|-------|
| State                      | 51.9% |
|                            |       |
| District                   | 27.2% |
|                            |       |
| School                     | 32.9% |
|                            |       |







## Teacher Data

37.8



85.2%

In-Field Teachers



# H. W. Byers High School

# **Detailed Assessment and Other Data**

### Student Performance

The following information shows each level of student performance on statewide assessments.

#### Math



### English



### Science



### Student Assessment Participation







Chronic Absenteeism



\$14,124.84

Per-Pupil Expenditure



62.5%

Post-Secondary Enrollment



32.8%

Advanced Course Participation