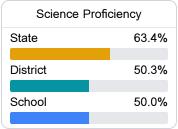

### Student Performance

The following information shows each level of student performance on statewide assessments.

### Science