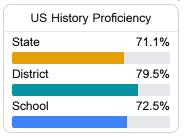

### Student Performance

The following information shows each level of student performance on statewide assessments.

### English