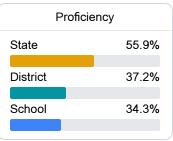

# **English**

Measurements of student performance on the statewide English language arts (ELA) assessment.