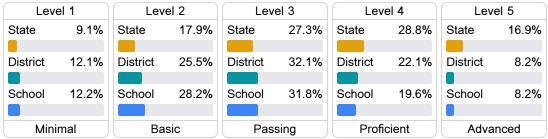

h**

Measurements of student performance on the statewide English language arts (ELA) assessment.







### Other Measures

Other measurements of student performance that factor into the accountability grade.





| College & Career Readiness |       |
|----------------------------|-------|
| State                      | 51.9% |
|                            |       |
| District                   | 27.2% |
|                            |       |
| School                     | 32.9% |
|                            |       |







## Teacher Data

37.8



85.2%

In-Field Teachers



# H. W. Byers High School

# **Detailed Assessment and Other Data**

### Student Performance

The following information shows each level of student performance on statewide assessments.

#### Math



### English



### Science



### Student Assessment Participation







Chronic Absenteeism



\$14,124.84

Per-Pupil Expenditure



62.5%

Post-Secondary Enrollment



32.8%

Advanced Course Participation