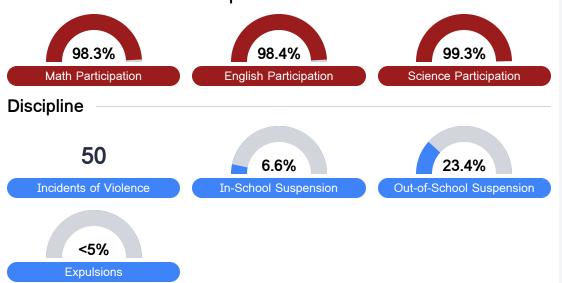

### Student Assessment Participation

Chronic Absenteeism

\$14,124.84

Per-Pupil Expenditure

62.5%

Post-Secondary Enrollment

32.8%

Advanced Course Participation