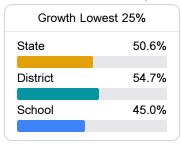

# **English**

Measurements of student performance on the statewide English language arts (ELA) assessment.