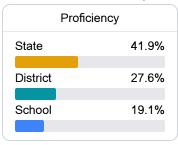

#### Student Performance

The following information shows each level of student performance on statewide assessments.