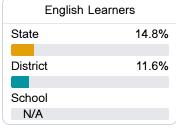

#### Other Measures

Other measurements of student performance that factor into the accountability grade.