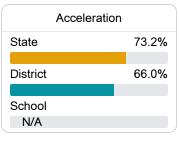

#### Other Measures

Other measurements of student performance that factor into the accountability grade.