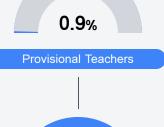

59



Kasie Teel kteel@mcschools.us

# School Accountability Grade Components

Mississippi's accountability system assigns "A" through "F" letter grades for schools and districts. Grades are based on student achievement, student growth, student participation in testing, and other academic measures. COVID - 19 pandemic disruptions continue to be reflected in 2021 - 2022 accountability data, particularly growth data.

### Math

Measurements of student performance on the statewide math assessment.







## **English**

Measurements of student performance on the statewide English language arts (ELA) assessment.







#### Other Measures

Other measurements of student performance that factor into the accountability grade.













#### Teacher Data

13.9





**Experienced Teachers** 







99.1%



## **Detailed Assessment and Other Data**

#### Student Performance

The following information shows each level of student performance on statewide assessments.

#### Math



#### English



#### Science



## Student Assessment Participation





#### Other Data



Chronic Absenteeism



\$10,307.33

Per-Pupil Expenditure