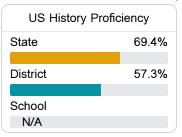

#### Student Performance

The following information shows each level of student performance on statewide assessments.

#### Science