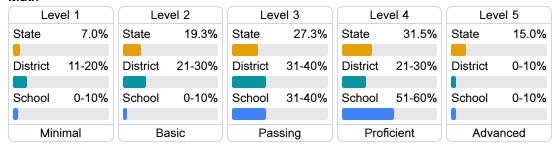

#### Student Performance

The following information shows each level of student performance on statewide assessments.

#### Math