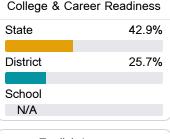

#### Other Measures

Other measurements of student performance that factor into the accountability grade.