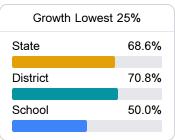

# School Accountability Grade Components

Mississippi's accountability system assigns "A" through "F" letter grades for schools and districts. Grades are based on student achievement, student growth, student participation in testing, and other academic measures. COVID - 19 pandemic disruptions continue to be reflected in 2021 - 2022 accountability data, particularly growth data.