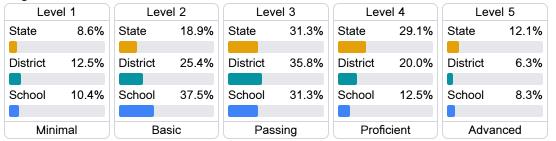

#### Student Performance

The following information shows each level of student performance on statewide assessments.

#### English