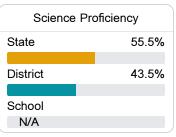

#### Student Performance

The following information shows each level of student performance on statewide assessments.

#### Science