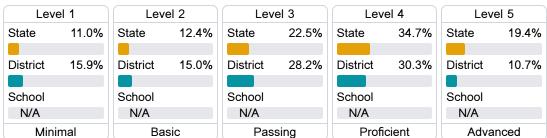

#### Student Performance

The following information shows each level of student performance on statewide assessments.

#### Science