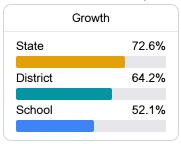

# School Accountability Grade Components

Mississippi's accountability system assigns "A" through "F" letter grades for schools and districts. Grades are based on student achievement, student growth, student participation in testing, and other academic measures. COVID - 19 pandemic disruptions continue to be reflected in 2021 - 2022 accountability data, particularly growth data.