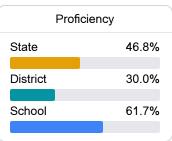

#### Student Performance

The following information shows each level of student performance on statewide assessments.