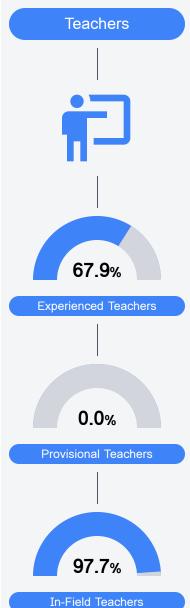

#### Other Measures

Other measurements of student performance that factor into the accountability grade.

Teacher Data

31.8