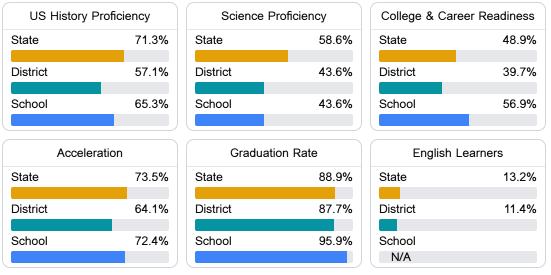

#### Other Measures

Other measurements of student performance that factor into the accountability grade.

Teacher Data

31.8