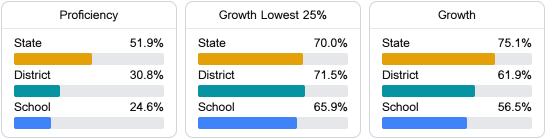

#### Math

Measurements of student performance on the statewide math assessment.

С