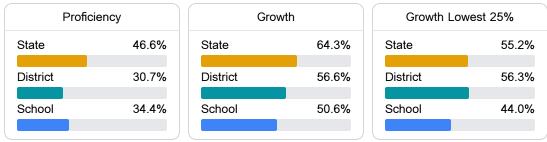

#### English

Measurements of student performance on the statewide English language arts (ELA) assessment.