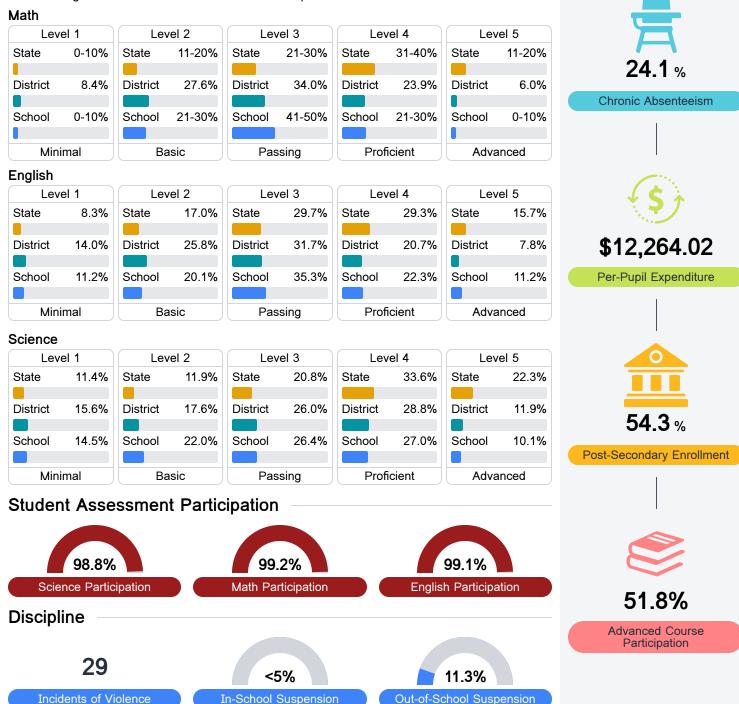

## **Detailed Assessment and Other Data**

#### Student Performance

The following information shows each level of student performance on statewide assessments.

Other Data