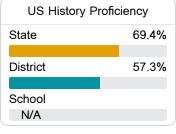

### Student Performance

The following information shows each level of student performance on statewide assessments.