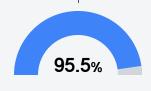

### Student Assessment Participation

Chronic Absenteeism

\$7,251.50

Per-Pupil Expenditure