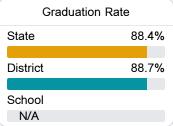

# School Accountability Grade Components

Mississippi's accountability system assigns "A" through "F" letter grades for schools and districts. Grades are based on student achievement, student growth, student participation in testing, and other academic measures. COVID - 19 pandemic disruptions continue to be reflected in 2021 - 2022 accountability data, particularly growth data.