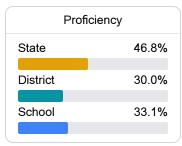

### Student Performance

The following information shows each level of student performance on statewide assessments.