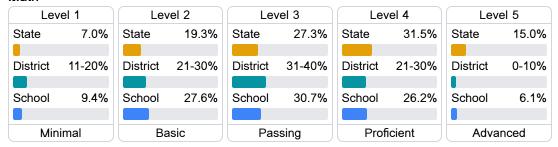

### Student Performance

The following information shows each level of student performance on statewide assessments.

#### Math