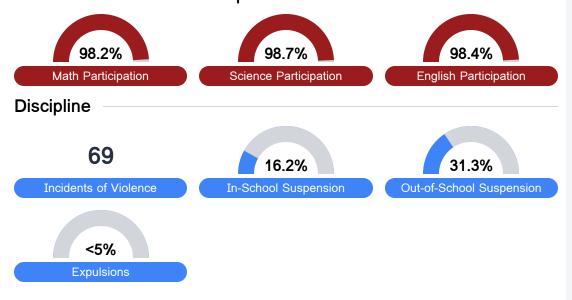

### Student Assessment Participation

Chronic Absenteeism

\$7,251.50

Per-Pupil Expenditure