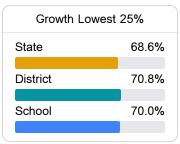

### Student Performance

The following information shows each level of student performance on statewide assessments.