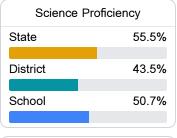

### Student Performance

The following information shows each level of student performance on statewide assessments.

#### Science