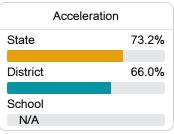

# School Accountability Grade Components

Mississippi's accountability system assigns "A" through "F" letter grades for schools and districts. Grades are based on student achievement, student growth, student participation in testing, and other academic measures. COVID - 19 pandemic disruptions continue to be reflected in 2021 - 2022 accountability data, particularly growth data.