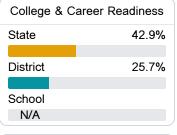

### Other Measures

Other measurements of student performance that factor into the accountability grade.

| English Learners |       |
|------------------|-------|
| State            | 14.8% |
| District         | 11.6% |
| School           | 27.5% |
|                  |       |