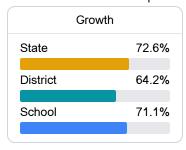

### Student Performance

The following information shows each level of student performance on statewide assessments.