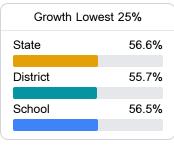

### Other Measures

Other measurements of student performance that factor into the accountability grade.

| English Learners |       |
|------------------|-------|
| State            | 14.8% |
| District         | 11.6% |
| School           | 27.5% |
|                  |       |