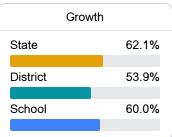

# School Accountability Grade Components

Mississippi's accountability system assigns "A" through "F" letter grades for schools and districts. Grades are based on student achievement, student growth, student participation in testing, and other academic measures. COVID - 19 pandemic disruptions continue to be reflected in 2021 - 2022 accountability data, particularly growth data.