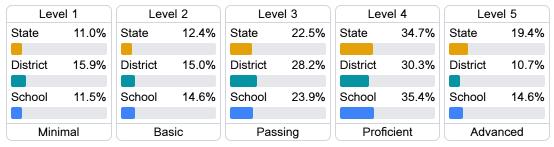

### Student Performance

The following information shows each level of student performance on statewide assessments.

#### Science