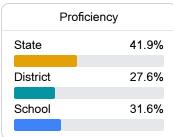

### Student Performance

The following information shows each level of student performance on statewide assessments.