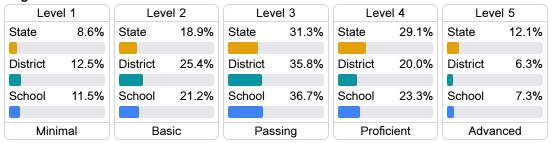

### Student Performance

The following information shows each level of student performance on statewide assessments.

### English