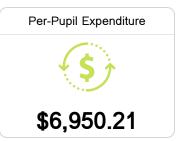

## School Report Card 2019 - 2020

For more detailed information, please visit <a href="https://msrc.mdek12.org">https://msrc.mdek12.org</a>.



## Byhalia Middle School Marshall County School District



172 Highway 309 North Byhalia, MS 38611



Elizabeth Towle etowle@mcschools.us

Identified for

Targeted Support and Improvement

Due to the impact of COVID-19 on school closures in the 2019-20 school year and a waiver from the U.S. Department of Education, the Mississippi Department of Education (MDE) has no assessment and accountability data to report for the 2019-20 school year.







20.7