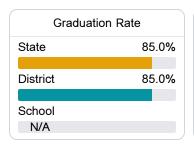

## School Report Card 2019 - 2020

For more detailed information, please visit <a href="https://msrc.mdek12.org">https://msrc.mdek12.org</a>.



## Byhalia Middle School Marshall County School District



172 Highway 309 North Byhalia, MS 38611



Elizabeth Towle etowle@mcschools.us

Identified for

Targeted Support and Improvement

Due to the impact of COVID-19 on school closures in the 2019-20 school year and a waiver from the U.S. Department of Education, the Mississippi Department of Education (MDE) has no assessment and accountability data to report for the 2019-20 school year.







20.7