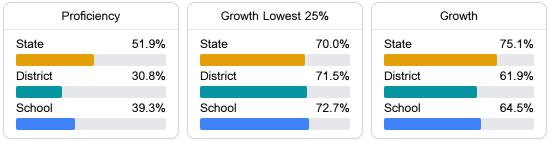

#### Math

Measurements of student performance on the statewide math assessment.