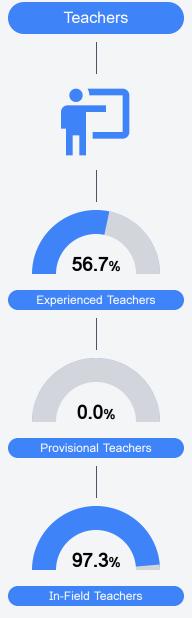

### Other Measures

Other measurements of student performance that factor into the accountability grade.

Teacher Data

12.2