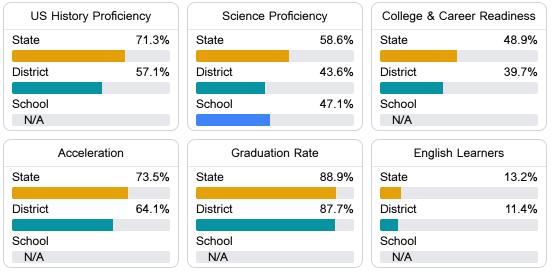

### Other Measures

Other measurements of student performance that factor into the accountability grade.

Teacher Data

12.2