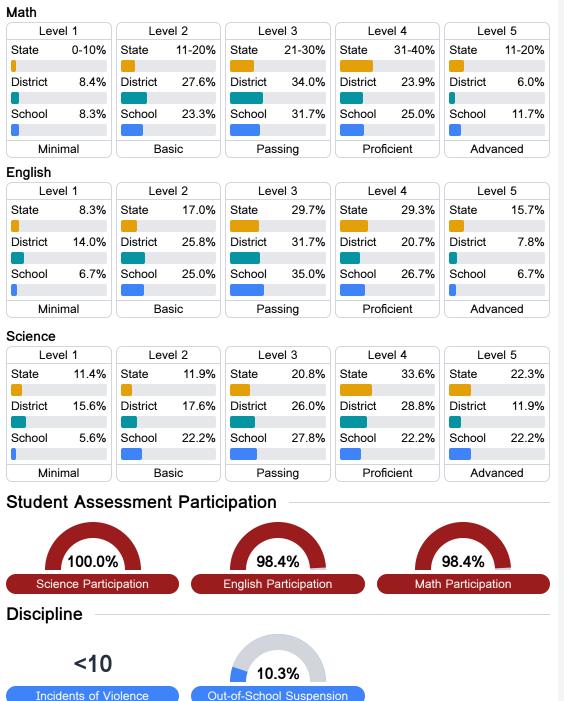

## **Detailed Assessment and Other Data**

#### Student Performance

The following information shows each level of student performance on statewide assessments.

Other Data

Chronic Absenteeism

\$20,429.88 Per-Pupil Expenditure