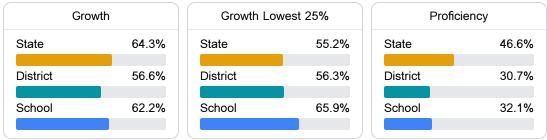

#### English

Measurements of student performance on the statewide English language arts (ELA) assessment.