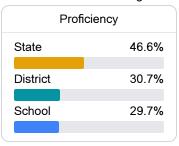

#### Math

Measurements of student performance on the statewide math assessment.