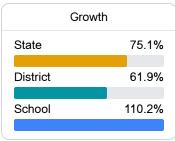

#### Math

Measurements of student performance on the statewide math assessment.