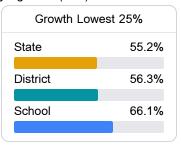

### Student Performance

The following information shows each level of student performance on statewide assessments.