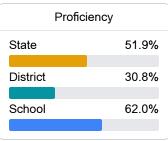

## **English**

Measurements of student performance on the statewide English language arts (ELA) assessment.