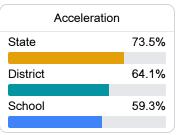

#### Other Measures

Other measurements of student performance that factor into the accountability grade.

| College & Career Readiness |       |
|----------------------------|-------|
| State                      | 48.9% |
|                            |       |
| District                   | 39.7% |
|                            |       |
| School                     | 34.7% |
|                            |       |
|                            |       |