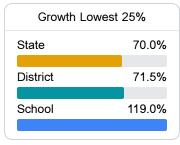

#### Math

Measurements of student performance on the statewide math assessment.