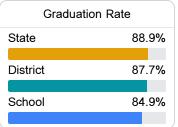

#### Other Measures

Other measurements of student performance that factor into the accountability grade.

| College & Career Readiness |       |
|----------------------------|-------|
| State                      | 48.9% |
|                            |       |
| District                   | 39.7% |
|                            |       |
| School                     | 34.7% |
|                            |       |
|                            |       |