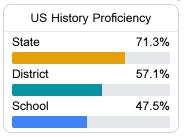

# School Report Card 2022 - 2023

For more detailed information, please visit https://msrc.mdek12.org.





278 Highway 309 North Byhalia, MS 38611



Wyhem Patterson wyhempatterson@mcschools.us

## School Accountability Grade Components

Mississippi's accountability system assigns "A" through "F" letter grades for schools and districts. Grades are based on student achievement, student growth, student participation in testing, and other academic measures.

#### Math

Measurements of student performance on the statewide math assessment.







## **English**

Measurements of student performance on the statewide English language arts (ELA) assessment.







#### Other Measures

Other measurements of student performance that factor into the accountability grade.





| College & Career Readiness |       |
|----------------------------|-------|
| State                      | 48.9% |
|                            |       |
| District                   | 39.7% |
|                            |       |
| School                     | 34.7% |
|                            |       |
|                            |       |







## **Teacher Data**

31.6



**In-Field Teachers** 



## **Detailed Assessment and Other Data**

### Student Performance

The following information shows each level of student performance on statewide assessments.

#### Math



#### **English**



#### Science



### Student Assessment Participation



In-School Suspension

Other Data



Chronic Absenteeism



\$10,556.84

Per-Pupil Expenditure



43.6 %

Post-Secondary Enrollment