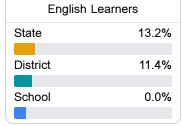

#### Other Measures

Other measurements of student performance that factor into the accountability grade.

| College & Career Readiness |       |
|----------------------------|-------|
| State                      | 48.9% |
|                            |       |
| District                   | 39.7% |
|                            |       |
| School                     | 34.7% |
|                            |       |
|                            |       |