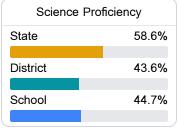

# School Report Card 2022 - 2023

For more detailed information, please visit https://msrc.mdek12.org.





278 Highway 309 North Byhalia, MS 38611



Wyhem Patterson wyhempatterson@mcschools.us

## School Accountability Grade Components

Mississippi's accountability system assigns "A" through "F" letter grades for schools and districts. Grades are based on student achievement, student growth, student participation in testing, and other academic measures.

#### Math

Measurements of student performance on the statewide math assessment.







## **English**

Measurements of student performance on the statewide English language arts (ELA) assessment.







#### Other Measures

Other measurements of student performance that factor into the accountability grade.





| College & Career Readiness |       |
|----------------------------|-------|
| State                      | 48.9% |
|                            |       |
| District                   | 39.7% |
|                            |       |
| School                     | 34.7% |
|                            |       |
|                            |       |







## **Teacher Data**

31.6



**In-Field Teachers** 



## **Detailed Assessment and Other Data**

### Student Performance

The following information shows each level of student performance on statewide assessments.

#### Math



#### **English**



#### Science



### Student Assessment Participation



In-School Suspension

Other Data



Chronic Absenteeism



\$10,556.84

Per-Pupil Expenditure



43.6 %

Post-Secondary Enrollment



2