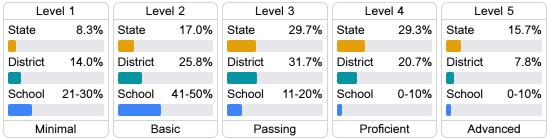

### Student Performance

The following information shows each level of student performance on statewide assessments.

#### Math