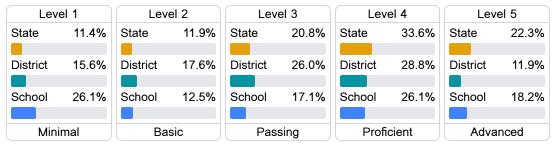

### Student Performance

The following information shows each level of student performance on statewide assessments.

#### **English**