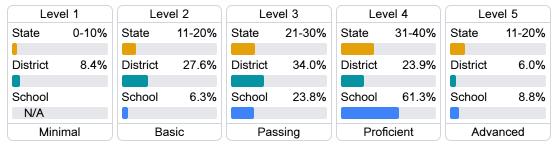

### Student Performance

The following information shows each level of student performance on statewide assessments.

#### Math