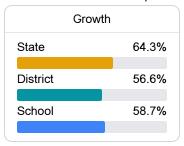

## **English**

Measurements of student performance on the statewide English language arts (ELA) assessment.