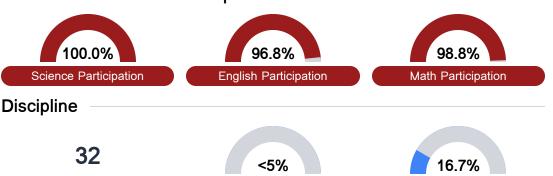

### Student Assessment Participation

In-School Suspension

Other Data

Chronic Absenteeism

\$10,556.84

Per-Pupil Expenditure

43.6 %

Post-Secondary Enrollment

27.4%

Advanced Course Participation

**Out-of-School Suspension** 

Incidents of Violence