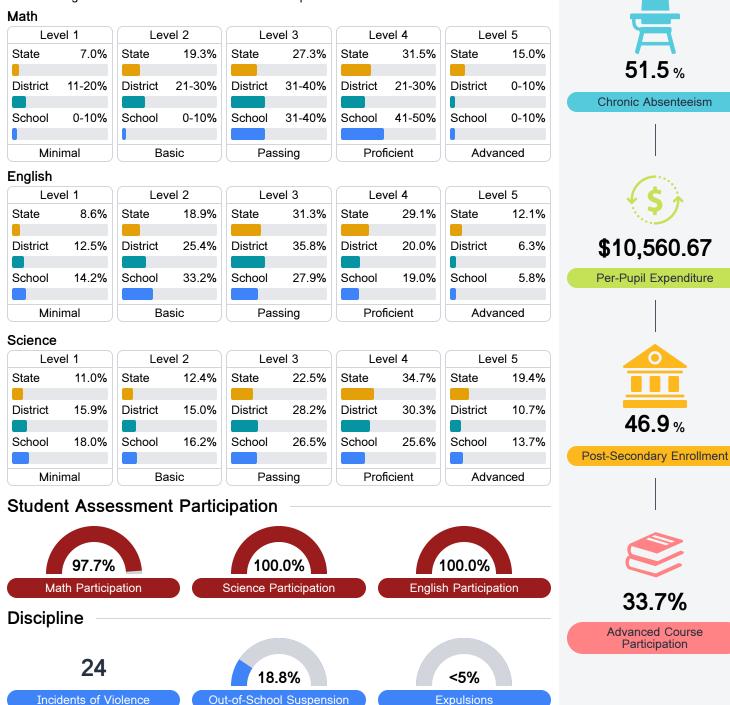

#### Student Performance

The following information shows each level of student performance on statewide assessments.

Other Data