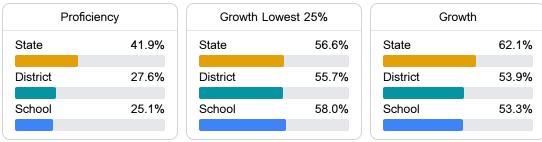

### English

Measurements of student performance on the statewide English language arts (ELA) assessment.