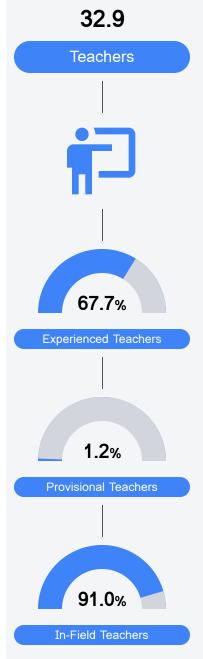

| State                      | 42.9%            |
| District               | 57.3% | District            | 43.5%            | District                   | 25.7%            |
| School                 | 50.9% | School              | 42.6%            | School                     | 16.7%            |
| Acceleration           |       | Graduation Rate     |                  | English Learners           |                  |
| Acceleration           |       | Graduatio           | on Rate          | English I                  | earners          |
| Acceleration<br>State  | 73.2% | Graduatio           | on Rate<br>88.4% | English L<br>State         | earners<br>14.8% |
|                        |       |                     |                  |                            |                  |



Teacher Data



## **Byhalia High School**

### **Detailed Assessment and Other Data**

#### Student Performance

The following information shows each level of student performance on statewide assessments.





Other Data