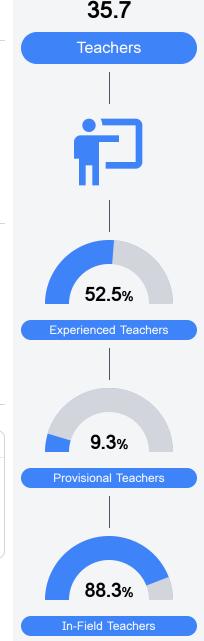

er Readiness |       |
|------------------|--------|---------------------|-------|----------------------------|-------|
| State            | 47.8%  | State               | 49.6% | State                      | 34.3% |
| District         | 36.6%  | District            | 41.7% | District                   | 31.4% |
| School           | 35.9%  | School              | 48.6% | School                     | 35.3% |
| Acceleratio      | n      | Graduation Rate     |       |                            |       |
| State            | 65.7%  | State               | 87.7% |                            |       |
| District         | 59.6%  | District            | 85.0% |                            |       |
| School           | 57.6%  | School              | 82.8% |                            |       |



Teacher Data



## **Byhalia High School**

## **Detailed Assessment and Other Data**

#### Student Performance

The following information shows each level of student performance on statewide assessments.



Other Data