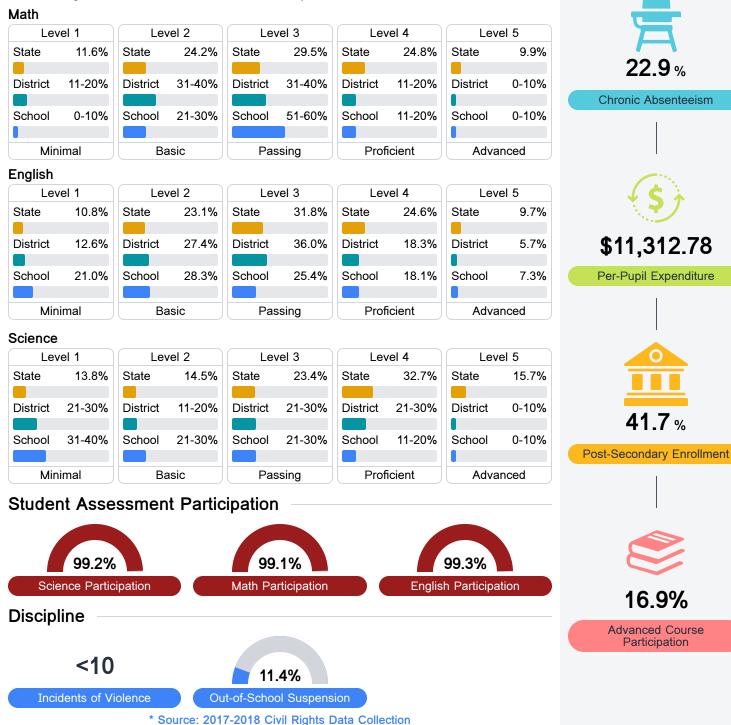

#### Student Performance

The following information shows each level of student performance on statewide assessments.

Other Data