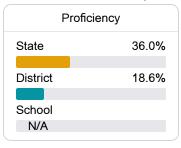

# School Report Card 2020 - 2021

For more detailed information, please visit https://msrc.mdek12.org.

Byhalia High School

Marshall County School District

• 278 Highway 309 North Byhalia, MS 38611

Wyhem Patterson wyhempatterson@mcschools.us

### School Accountability Grade Components

Mississippi's accountability system assigns "A" through "F" letter grades for schools and districts. Grades are based on student achievement, student growth, student participation in testing, and other academic measures. COVID - 19 pandemic disruptions continue to be reflected in 2021 - 2022 accountability data, particularly growth data.

### Math

Measurements of student performance on the statewide math assessment.



#### English

Measurements of student performance on the statewide English language arts (ELA) assessment.

| Profi    | ciency |
|----------|--------|
| State    | 35.0%  |
| District | 25.3%  |
| School   | 27.0%  |
|          |        |

#### Other Measures

Other measurements of student performance that factor into the accountability grade.

| US History Profi | ciency | Science Proficiency |       | College & Career Readiness |       |
|------------------|--------|---------------------|-------|----------------------------|-------|
| State            | 47.8%  | State               | 49.6% | State                      | 34.3% |
| District         | 36.6%  | District            | 41.7% | District                   | 31.4% |
| School           | 35.9%  | School              | 48.6% | Sc