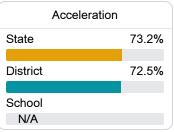

#### Other Measures

Other measurements of student performance that factor into the accountability grade.

| English Learners |       |
|------------------|-------|
| State            | 14.8% |
| District         |       |
| N/A              |       |
| School           |       |
| N/A              |       |