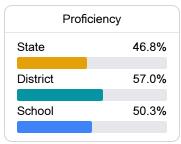

## **English**

Measurements of student performance on the statewide English language arts (ELA) assessment.