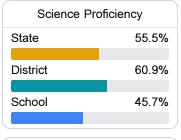

Dr. Sara Bardwell sbardwell@columbiaschools.org

Identified for

Targeted Support and Improvement

## School Accountability Grade Components

Mississippi's accountability system assigns "A" through "F" letter grades for schools and districts. Grades are based on student achievement, student growth, student participation in testing, and other academic measures. COVID - 19 pandemic disruptions continue to be reflected in 2021 - 2022 accountability data, particularly growth data.

#### Math

Measurements of student performance on the statewide math assessment.







## **English**

Measurements of student performance on the statewide English language arts (ELA) assessment.







#### Other Measures

Other measurements of student performance that factor into the accountability grade.











| English Learners |       |
|------------------|-------|
| State            | 14.8% |
| District         |       |
| N/A              |       |
| School           |       |
| N/A              |       |

#### **Teacher Data**

28.2







Experienced Teachers



Provisional Teachers



In-Field Teachers



### **Detailed Assessment and Other Data**

#### Student Performance

The following information shows each level of student performance on statewide assessments.

#### Math



#### English



#### Science



#### Student Assessment Participation



#### Discipline



### Other Data



Chronic Absenteeism



\$11,458.66

Per-Pupil Expenditure