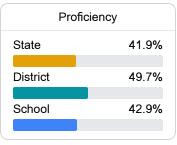

#### Math

Measurements of student performance on the statewide math assessment.