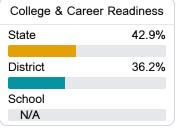

#### Other Measures

Other measurements of student performance that factor into the accountability grade.

| English Learners |       |
|------------------|-------|
| State            | 14.8% |
| District         |       |
| N/A              |       |
| School           |       |
| N/A              |       |