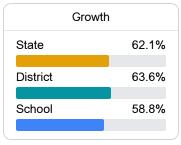

## **English**

Measurements of student performance on the statewide English language arts (ELA) assessment.