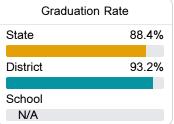

#### Other Measures

Other measurements of student performance that factor into the accountability grade.

| English Learners |       |
|------------------|-------|
| State            | 14.8% |
| District         |       |
| N/A              |       |
| School           |       |
| N/A              |       |