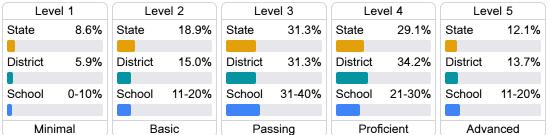

#### Student Performance

The following information shows each level of student performance on statewide assessments.

#### English