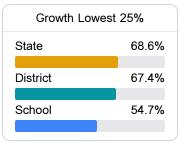

#### Math

Measurements of student performance on the statewide math assessment.