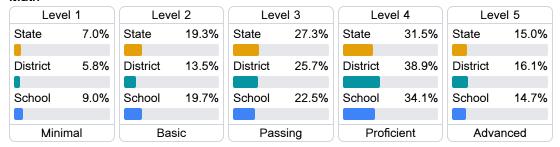

#### Student Performance

The following information shows each level of student performance on statewide assessments.

#### Math