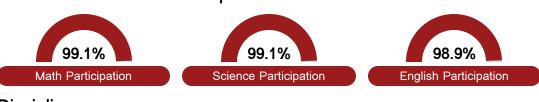

ent.







## **English**

Measurements of student performance on the statewide English language arts (ELA) assessment.







#### Other Measures

Other measurements of student performance that factor into the accountability grade.











| English Learners |       |
|------------------|-------|
| State            | 14.8% |
| District         |       |
| N/A              |       |
| School           |       |
| N/A              |       |

#### **Teacher Data**

28.2







Experienced Teachers



Provisional Teachers



In-Field Teachers



### **Detailed Assessment and Other Data**

#### Student Performance

The following information shows each level of student performance on statewide assessments.

#### Math



#### English



#### Science



#### Student Assessment Participation



#### Discipline



### Other Data



Chronic Absenteeism



\$11,458.66

Per-Pupil Expenditure