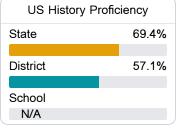

#### Student Performance

The following information shows each level of student performance on statewide assessments.