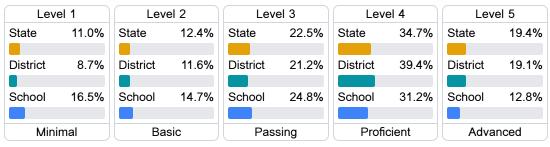

#### Student Performance

The following information shows each level of student performance on statewide assessments.

#### Science