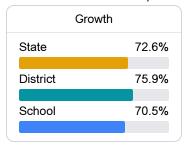

#### Math

Measurements of student performance on the statewide math assessment.