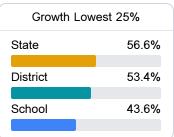

## School Accountability Grade Components

Mississippi's accountability system assigns "A" through "F" letter grades for schools and districts. Grades are based on student achievement, student growth, student participation in testing, and other academic measures. COVID - 19 pandemic disruptions continue to be reflected in 2021 - 2022 accountability data, particularly growth data.