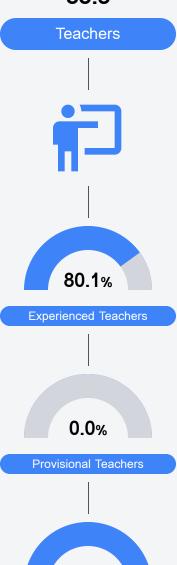

tion, please visit https://msrc.mdek12.org.



# Columbia Primary School

Columbia School District



913 West Avenue Columbia, MS 39429



Dr. Jay Rayborn jrayborn@columbiaschools.org

## School Accountability Grade Components

Mississippi's accountability system assigns "A" through "F" letter grades for schools and districts. Grades are based on student achievement, student growth, student participation in testing, and other academic measures.

### Math

Measurements of student performance on the statewide math assessment.







## **English**

Measurements of student performance on the statewide English language arts (ELA) assessment.







### Other Measures

Other measurements of student performance that factor into the accountability grade.













### **Teacher Data**

33.5



100.0%

**In-Field Teachers** 



## Columbia Primary School

## **Detailed Assessment and Other Data**

### Student Performance

The following information shows each level of student performance on statewide assessments.

#### Math



### **English**



#### Science

| Level 1  |       | Level 2  |       | Level 3  |       | Level 4    |       | Level 5  |       |
|----------|-------|----------|-------|----------|-------|------------|-------|----------|-------|
| State    | 11.2% | State    | 11.0% | State    | 19.5% | State      | 34.8% | State    | 23.5% |
| District | 10.3% | District | 11.2% | District | 15.9% | District   | 41.1% | District | 21.5% |
| School   |       | School   |       | School   |       | School     |       | School   |       |
| N/A      |       | N/A      |