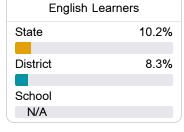

### Other Measures

Other measurements of student performance that factor into the accountability grade.