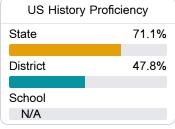

### Student Performance

The following information shows each level of student performance on statewide assessments.