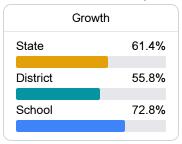

## School Report Card 2023 - 2024

For more detailed information, please visit https://msrc.mdek12.org.



# Columbia Primary School

Columbia School District



913 West Avenue Columbia, MS 39429



Dr. Jay Rayborn jrayborn@columbiaschools.org

## School Accountability Grade Components

Mississippi's accountability system assigns "A" through "F" letter grades for schools and districts. Grades are based on student achievement, student growth, student participation in testing, and other academic measures.

### Math

Measurements of student performance on the statewide math assessment.







## **English**

Measurements of student performance on the statewide English language arts (ELA) assessment.







### Other Measures

Other measurements of student performance that factor into the accountability grade.













### **Teacher Data**

33.5



100.0%

**In-Field Teachers** 



## Columbia Primary School

## **Detailed Assessment and Other Data**

### Student Performance

The following information shows each level of student performance on statewide assessments.

#### Math



### **English**



#### Science

| Level 1  |       | Level 2  |       | Level 3  |       | Level 4    |       | Level 5  |       |
|----------|-------|----------|-------|----------|-------|------------|-------|----------|-------|
| State    | 11.2% | State    | 11.0% | State    | 19.5% | State      | 34.8% | State    | 23.5% |
| District | 10.3% | District | 11.2% | District | 15.9% | District   | 41.1% |