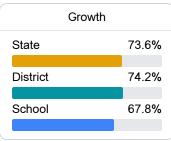

## School Report Card 2023 - 2024

For more detailed information, please visit https://msrc.mdek12.org.



# Columbia Primary School

Columbia School District



913 West Avenue Columbia, MS 39429



Dr. Jay Rayborn jrayborn@columbiaschools.org

## School Accountability Grade Components

Mississippi's accountability system assigns "A" through "F" letter grades for schools and districts. Grades are based on student achievement, student growth, student participation in testing, and other academic measures.

### Math

Measurements of student performance on the statewide math assessment.







## **English**

Measurements of student performance on the statewide English language arts (ELA) assessment.







### Other Measures

Other measurements of student performance that factor into the accountability grade.













### **Teacher Data**

33.5



100.0%

**In-Field Teachers** 



## Columbia Primary School

## **Detailed Assessment and Other Data**

### Student Performance

The following information shows each level of student performance on statewide assessments.

#### Math



### **English**



#### Science

| Level 1  |       | Level 2  |       | Level 3  |       | Level 4    |       | Level 5  |       |
|----------|-------|----------|-------|----------|-------|------------|-------|----------|-------|
| State    | 11.2% | State    | 11.0% | State    | 19.5% | State