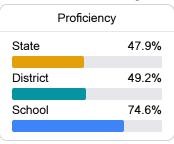

### Student Performance

The following information shows each level of student performance on statewide assessments.