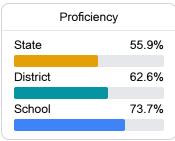

## **English**

Measurements of student performance on the statewide English language arts (ELA) assessment.