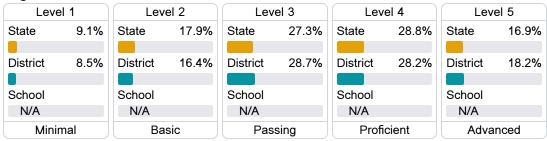

### Student Performance

The following information shows each level of student performance on statewide assessments.

#### Science

| Level 1  |       | Level 2  |       | Level 3  |       | Level 4    |       | Level 5  |       |
|----------|-------|----------|-------|----------|-------|------------|-------|----------|-------|
| State    | 11.2% | State    | 11.0% | State    | 19.5% | State      | 34.8% | State    | 23.5% |
| District | 10.3% | District | 11.2% | District | 15.9% | District   | 41.1% | District | 21.5% |
| School   |       | School   |       | School   |       | School     |       | School   |       |
| N/A      |       | N/A      |       | N/A      |       | N/A        |       | N/A      |       |
| Minimal  |       | Basic    |       | Passing  |       | Proficient |       | Advanced |       |