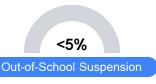

udent performance on statewide assessments.

#### Math



### **English**



#### Science

| Level 1  |       | Level 2  |       | Level 3  |       | Level 4    |       | Level 5  |       |
|----------|-------|----------|-------|----------|-------|------------|-------|----------|-------|
| State    | 11.2% | State    | 11.0% | State    | 19.5% | State      | 34.8% | State    | 23.5% |
| District | 10.3% | District | 11.2% | District | 15.9% | District   | 41.1% | District | 21.5% |
| School   |       | School   |       | School   |       | School     |       | School   |       |
| N/A      |       | N/A      |       | N/A      |       | N/A        |       | N/A      |       |
| Minimal  |       | Basic    |       | Passing  |       | Proficient |       | Advanced |       |

## Discipline







Chronic Absenteeism



\$12,412.31

Per-Pupil Expenditure