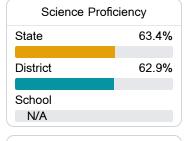

### Student Performance

The following information shows each level of student performance on statewide assessments.

#### Science

| Level 1  |       | Level 2  |       | Level 3  |       | Level 4    |       | Level 5  |       |
|----------|-------|----------|-------|----------|-------|------------|-------|----------|-------|
| State    | 11.2% | State    | 11.0% | State    | 19.5% | State      | 34.8% | State    | 23.5% |
| District | 10.3% | District | 11.2% | District | 15.9% | District   | 41.1% | District | 21.5% |
| School   |       | School   |       | School   |       | School     |       | School   |       |
| N/A      |       | N/A      |       | N/A      |       | N/A        |       | N/A      |       |
| Minimal  |       | Basic    |       | Passing  |       | Proficient |       | Advanced |       |