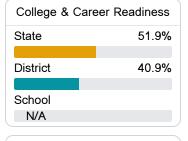

### Other Measures

Other measurements of student performance that factor into the accountability grade.