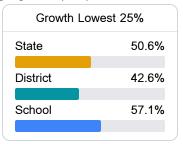

### Student Performance

The following information shows each level of student performance on statewide assessments.