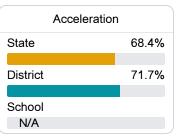

### Other Measures

Other measurements of student performance that factor into the accountability grade.