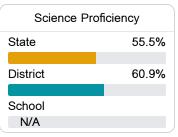

### Student Performance

The following information shows each level of student performance on statewide assessments.

#### Science

| Level 1  |       | Level 2  |       | Level 3  |       | Level 4    |       | Level 5  |       |
|----------|-------|----------|-------|----------|-------|------------|-------|----------|-------|
| State    | 11.0% | State    | 12.4% | State    | 22.5% | State      | 34.7% | State    | 19.4% |
| District | 8.7%  | District | 11.6% | District | 21.2% | District   | 39.4% | District | 19.1% |
| School   |       | School   |       | School   |       | School     |       | School   |       |
| N/A      |       | N/A      |       | N/A      |       | N/A        |       | N/A      |       |
| Minimal  |       | Basic    |       | Passing  |       | Proficient |       | Advanced |       |