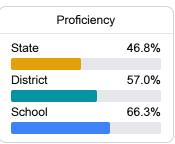

### Student Performance

The following information shows each level of student performance on statewide assessments.