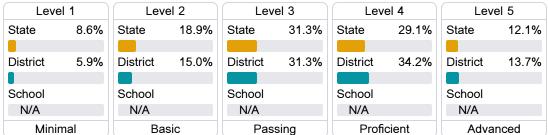

### Student Performance

The following information shows each level of student performance on statewide assessments.

### **English**