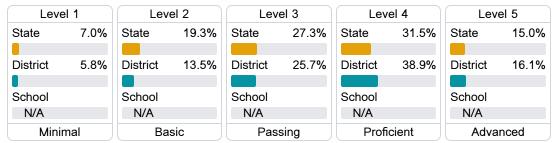

### Student Performance

The following information shows each level of student performance on statewide assessments.

#### Math