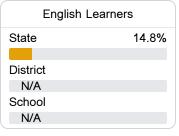

## Other Measures

Other measurements of student performance that factor into the accountability grade.