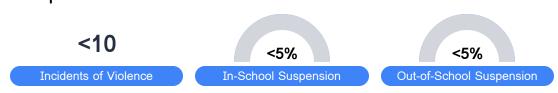

udent performance on statewide assessments.

#### Math



### **English**



#### Science

| Level 1  |       | Level 2  |       | Level 3  |       | Level 4    |       | Level 5  |       |
|----------|-------|----------|-------|----------|-------|------------|-------|----------|-------|
| State    | 11.0% | State    | 12.4% | State    | 22.5% | State      | 34.7% | State    | 19.4% |
| District | 8.7%  | District | 11.6% | District | 21.2% | District   | 39.4% | District | 19.1% |
| School   |       | School   |       | School   |       | School     |       | School   |       |
| N/A      |       | N/A      |       | N/A      |       | N/A        |       | N/A      |       |
| Minimal  |       | Basic    |       | Passing  |       | Proficient |       | Advanced |       |

## Discipline







Chronic Absenteeism



\$11,038.19

Per-Pupil Expenditure