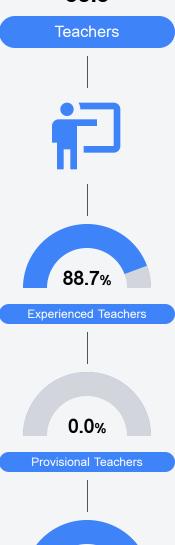

e Columbia, MS 39429



Dr. Jay Rayborn jrayborn@columbiaschools.org

## **School Accountability Grade Components**

Mississippi's accountability system assigns "A" through "F" letter grades for schools and districts. Grades are based on student achievement, student growth, student participation in testing, and other academic measures. COVID - 19 pandemic disruptions continue to be reflected in 2021 - 2022 accountability data, particularly growth data.

## Math

Measurements of student performance on the statewide math assessment.







## **English**

Measurements of student performance on the statewide English language arts (ELA) assessment.







## Other Measures

Other measurements of student performance that factor into the accountability grade.













## Teacher Data

35.3



100.0%

In-Field Teachers



## Columbia Primary School

## **Detailed Assessment and Other Data**

### Student Performance

The following information shows each level of student performance on statewide assessments.

#### Math



### **English**



#### Science

| Level 1  |       | Level 2  |       | Level 3  |       | Level 4    |       | Level 5  |       |
|----------|-------|----------|-------|----------|-------|------------|-------|----------|-------|
| State    | 11.0% | State    | 12.4% | State    | 22.5% | State      | 34.7% | State    | 19.4% |
| District | 8.7%  | District | 11.6% | District | 21.2% | District   | 39.4% | District | 19.1% |
| School   |       | School   |       | School   |       | School     |       | School   |       |
| N/A      |       | N/A      |       |