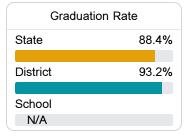

## Other Measures

Other measurements of student performance that factor into the accountability grade.