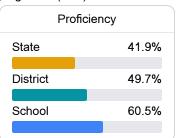

## Other Measures

Other measurements of student performance that factor into the accountability grade.