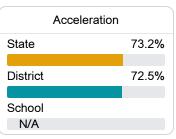

## Other Measures

Other measurements of student performance that factor into the accountability grade.