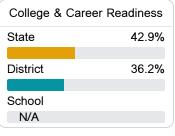

## Other Measures

Other measurements of student performance that factor into the accountability grade.