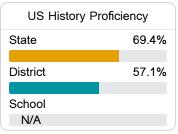

### Student Performance

The following information shows each level of student performance on statewide assessments.