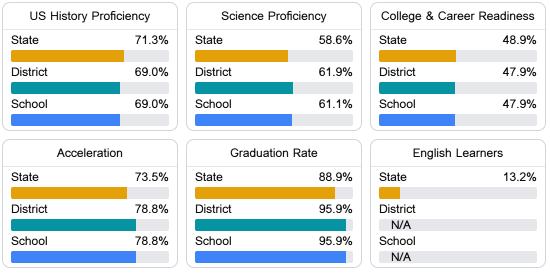

#### Other Measures

Other measurements of student performance that factor into the accountability grade.

Teacher Data

32.2