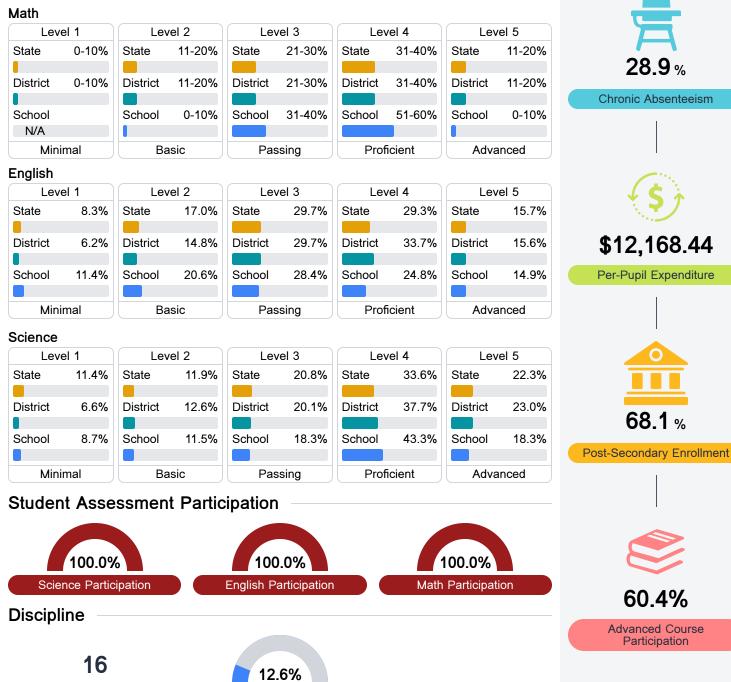

## **Detailed Assessment and Other Data**

#### Student Performance

The following information shows each level of student performance on statewide assessments.

**Out-of-School Suspension** 

Other Data

%

Incidents of Violence