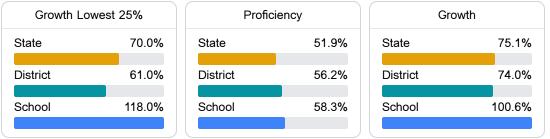

# School Report Card 2022 - 2023

For more detailed information, please visit https://msrc.mdek12.org.

**Columbia High School** Α Columbia School District 1009 Broad Street

Columbia, MS 39429

L. V. McNeal

lvmcneal@columbiaschools.org

## School Accountability Grade Components

•

Mississippi's accountability system assigns "A" through "F" letter grades for schools and districts. Grades are based on student achievement, student growth, student participation in testing, and other academic measures.

### Math

Measurements of student performance on the statewide math assessment.



#### English

Measurements of student performance on the statewide English language arts (ELA) assessment.



#### Other Measures

Other measurements of student performance that factor into the accountability grade.





Teacher Data

32.2



## **Detailed Assessment and Other Data**

#### Student Performance

The following information shows each level of student performance on statewide assessments.



**Out-of-School Suspension** 

Other Data

%

Incidents of Violence