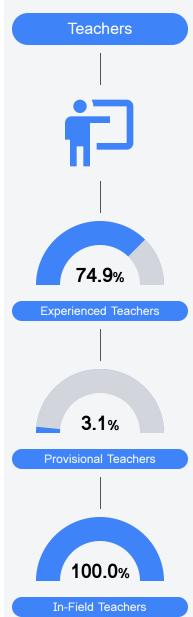

#### Other Measures

Other measurements of student performance that factor into the accountability grade.

Teacher Data

32.2