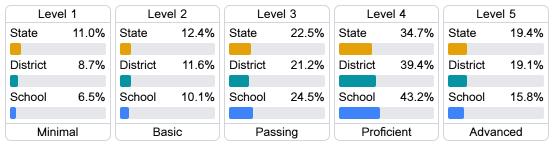

Measurements of student performance on the statewide math assessment.







### **English**

Measurements of student performance on the statewide English language arts (ELA) assessment.







### Other Measures

Other measurements of student performance that factor into the accountability grade.

| US History Proficiency |       |
|------------------------|-------|
| State                  | 69.4% |
| District               | 57.1% |
| School                 | 57.1% |
|                        |       |











### **Teacher Data**

35.4



In-Field Teachers



# Columbia High School

## **Detailed Assessment and Other Data**

### Student Performance

The following information shows each level of student performance on statewide assessments.

#### Math



### English



#### Science



### Student Assessment Participation



**Out-of-School Suspension** 

Other Data



Chronic Absenteeism



\$12,219.60

Per-Pupil Expenditure



63.5%

Post-Secondary Enrollment



53.4%

Advanced Course Participation

**Expulsions** 

Incidents of Violence