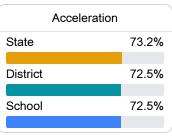

# **School Accountability Grade Components**

Mississippi's accountability system assigns "A" through "F" letter grades for schools and districts. Grades are based on student achievement, student growth, student participation in testing, and other academic measures. COVID - 19 pandemic disruptions continue to be reflected in 2021 - 2022 accountability data, particularly growth data.