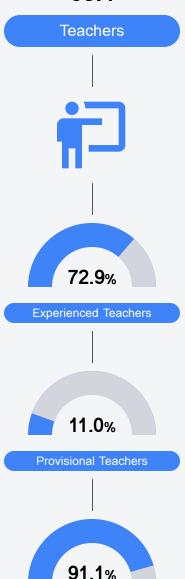

. Grades are based on student achievement, student growth, student participation in testing, and other academic measures. COVID - 19 pandemic disruptions continue to be reflected in 2021 - 2022 accountability data, particularly growth data.

## Math

Measurements of student performance on the statewide math assessment.







### **English**

Measurements of student performance on the statewide English language arts (ELA) assessment.







### Other Measures

Other measurements of student performance that factor into the accountability grade.

| US History Proficiency |       |
|------------------------|-------|
| State                  | 69.4% |
| District               | 57.1% |
| School                 | 57.1% |
|                        |       |











### **Teacher Data**

35.4



In-Field Teachers



# Columbia High School

## **Detailed Assessment and Other Data**

### Student Performance

The following information shows each level of student performance on statewide assessments.

#### Math



### English



#### Science



### Student Assessment Participation



**Out-of-School Suspension** 

Other Data



Chronic Absenteeism



\$12,219.60

Per-Pupil Expenditure



63.5%

Post-Secondary Enrollment



53.4%

Advanced Course Participation

**Expulsions** 

Incidents of Violence