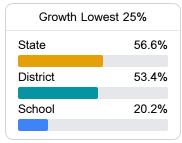

# **School Accountability Grade Components**

Mississippi's accountability system assigns "A" through "F" letter grades for schools and districts. Grades are based on student achievement, student growth, student participation in testing, and other academic measures. COVID - 19 pandemic disruptions continue to be reflected in 2021 - 2022 accountability data, particularly growth data.