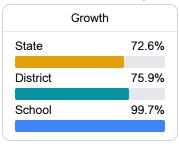

# School Report Card 2021 - 2022

For more detailed information, please visit https://msrc.mdek12.org.



# Columbia High School

Columbia School District



1009 Broad Street Columbia, MS 39429



L. V. McNeal lymcneal@columbiaschools.org

# **School Accountability Grade Components**

Mississippi's accountability system assigns "A" through "F" letter grades for schools and districts. Grades are based on student achievement, student growth, student participation in testing, and other academic measures. COVID - 19 pandemic disruptions continue to be reflected in 2021 - 2022 accountability data, particularly growth data.

## Math

Measurements of student performance on the statewide math assessment.







### **English**

Measurements of student performance on the statewide English language arts (ELA) assessment.







### Other Measures

Other measurements of student performance that factor into the accountability grade.

| US History Proficiency |       |
|------------------------|-------|
| State                  | 69.4% |
| District               | 57.1% |
| School                 | 57.1% |
|                        |       |











### **Teacher Data**

35.4



In-Field Teachers



# Columbia High School

## **Detailed Assessment and Other Data**

### Student Performance

The following information shows each level of student performance on statewide assessments.

#### Math



### English



#### Science



### Student Assessment Participation



**Out-of-School Suspension**