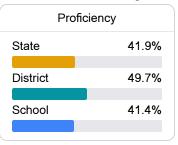

### **English**

Measurements of student performance on the statewide English language arts (ELA) assessment.