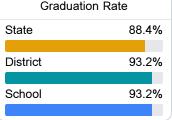

# **School Accountability Grade Components**

Mississippi's accountability system assigns "A" through "F" letter grades for schools and districts. Grades are based on student achievement, student growth, student participation in testing, and other academic measures. COVID - 19 pandemic disruptions continue to be reflected in 2021 - 2022 accountability data, particularly growth data.