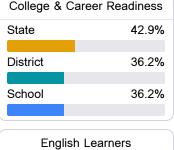

### Other Measures

Other measurements of student performance that factor into the accountability grade.

| US History Proficiency |       |
|------------------------|-------|
| State                  | 69.4% |
| District               | 57.1% |
| School                 | 57.1% |
|                        |       |