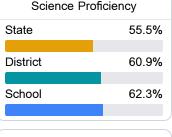

etter grades for schools and districts. Grades are based on student achievement, student growth, student participation in testing, and other academic measures. COVID - 19 pandemic disruptions continue to be reflected in 2021 - 2022 accountability data, particularly growth data.

## Math

Measurements of student performance on the statewide math assessment.







### **English**

Measurements of student performance on the statewide English language arts (ELA) assessment.







### Other Measures

Other measurements of student performance that factor into the accountability grade.

| US History Proficiency |       |
|------------------------|-------|
| State                  | 69.4% |
| District               | 57.1% |
| School                 | 57.1% |
|                        |       |











### **Teacher Data**

35.4



In-Field Teachers



# Columbia High School

## **Detailed Assessment and Other Data**

### Student Performance

The following information shows each level of student performance on statewide assessments.

#### Math



### English



#### Science



### Student Assessment Participation



**Out-of-School Suspension** 

Other Data



Chronic Absenteeism



\$12,219.60

Per-Pupil Expenditure



63.5%

Post-Secondary Enrollment



53.4%

Advanced Course Participation

**Expulsions** 

Incidents of Violence