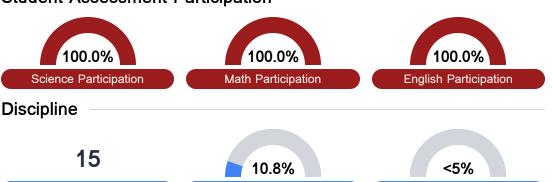

### Student Assessment Participation

**Out-of-School Suspension** 

Other Data

Chronic Absenteeism

\$12,219.60

Per-Pupil Expenditure

63.5%

Post-Secondary Enrollment