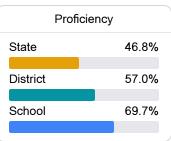

### **English**

Measurements of student performance on the statewide English language arts (ELA) assessment.