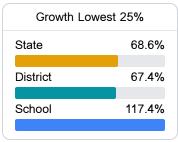

# School Report Card 2021 - 2022

For more detailed information, please visit https://msrc.mdek12.org.



# Columbia High School

Columbia School District



1009 Broad Street Columbia, MS 39429



L. V. McNeal lymcneal@columbiaschools.org

# **School Accountability Grade Components**

Mississippi's accountability system assigns "A" through "F" letter grades for schools and districts. Grades are based on student achievement, student growth, student participation in testing, and other academic measures. COVID - 19 pandemic disruptions continue to be reflected in 2021 - 2022 accountability data, particularly growth data.

## Math

Measurements of student performance on the statewide math assessment.







### **English**

Measurements of student performance on the statewide English language arts (ELA) assessment.







### Other Measures

Other measurements of student performance that factor into the accountability grade.

| US History Proficiency |       |
|------------------------|-------|
| State                  | 69.4% |
| District               | 57.1% |
| School                 | 57.1% |
|                        |       |











### **Teacher Data**

35.4



In-Field Teachers



# Columbia High School

## **Detailed Assessment and Other Data**

### Student Performance

The following information shows each level of student performance on statewide assessments.

#### Math



### English



#### Science



### Student Assessment Participation



**Out-of-School Suspension** 

O