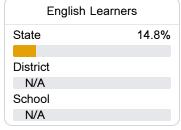

# **School Accountability Grade Components**

Mississippi's accountability system assigns "A" through "F" letter grades for schools and districts. Grades are based on student achievement, student growth, student participation in testing, and other academic measures. COVID - 19 pandemic disruptions continue to be reflected in 2021 - 2022 accountability data, particularly growth data.