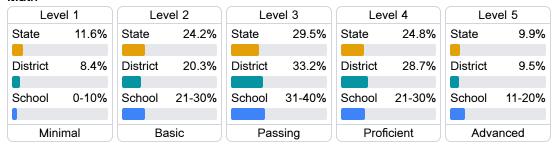

ge arts (ELA) assessment.

| Proficiency |       |  |
|-------------|-------|--|
| State       | 35.0% |  |
| District    | 39.6% |  |
| School      | 38.1% |  |
|             |       |  |

#### Other Measures

Other measurements of student performance that factor into the accountability grade.

| US History Proficiency |       |  |
|------------------------|-------|--|
| State                  | 47.8% |  |
| District               | 45.3% |  |
| School                 | 45.3% |  |
|                        |       |  |









#### **Teacher Data**

38.3





**Experienced Teachers** 







## Columbia High School

#### **Detailed Assessment and Other Data**

#### Student Performance

The following information shows each level of student performance on statewide assessments.

#### Math



#### English



#### Science



#### Student Assessment Participation



#### Discipline



\* Source: 2017-2018 Civil Rights Data Collection

# Other Data Chronic Absenteeism

\$10,464.93





Post-Secondary Enrollment



**Advanced Course** Participation