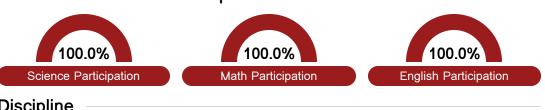

---|--|
| State       | 35.0% |  |
| District    | 39.6% |  |
| School      | 38.1% |  |
|             |       |  |

#### Other Measures

Other measurements of student performance that factor into the accountability grade.

| US History Proficiency |       |  |
|------------------------|-------|--|
| State                  | 47.8% |  |
| District               | 45.3% |  |
| School                 | 45.3% |  |
|                        |       |  |









#### **Teacher Data**

38.3





**Experienced Teachers** 







## Columbia High School

#### **Detailed Assessment and Other Data**

#### Student Performance

The following information shows each level of student performance on statewide assessments.

#### Math



#### English



#### Science



#### Student Assessment Participation



#### Discipline



\* Source: 2017-2018 Civil Rights Data Collection

# Other Data Chronic Absenteeism

\$10,464.93





Post-Secondary Enrollment



**Advanced Course** Participation