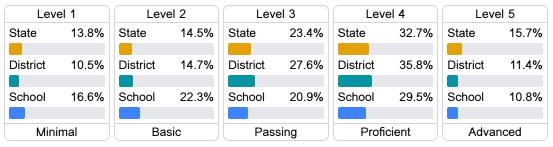

ficiency |       |  |
|-------------|-------|--|
| State       | 35.0% |  |
| District    | 39.6% |  |
| School      | 38.1% |  |
|             |       |  |

#### Other Measures

Other measurements of student performance that factor into the accountability grade.

| US History Proficiency |       |  |
|------------------------|-------|--|
| State                  | 47.8% |  |
| District               | 45.3% |  |
| School                 | 45.3% |  |
|                        |       |  |









#### **Teacher Data**

38.3





**Experienced Teachers** 







## Columbia High School

#### **Detailed Assessment and Other Data**

#### Student Performance

The following information shows each level of student performance on statewide assessments.

#### Math



#### English



#### Science



#### Student Assessment Participation



#### Discipline



\* Source: 2017-2018 Civil Rights Data Collection

# Other Data Chronic Absenteeism

\$10,464.93





Post-Secondary Enrollment



**Advanced Course** Participation