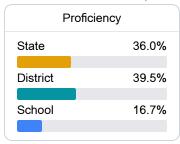

#### Math

Measurements of student performance on the statewide math assessment.