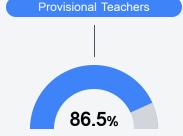

ity data, particularly growth data.

#### Math

Measurements of student performance on the statewide math assessment.



#### **English**

Measurements of student performance on the statewide English language arts (ELA) assessment.

| Proficiency |       |  |
|-------------|-------|--|
| State       | 35.0% |  |
| District    | 39.6% |  |
| School      | 38.1% |  |
|             |       |  |

#### Other Measures

Other measurements of student performance that factor into the accountability grade.

| US History Proficiency |       |  |
|------------------------|-------|--|
| State                  | 47.8% |  |
| District               | 45.3% |  |
| School                 | 45.3% |  |
|                        |       |  |









#### **Teacher Data**

38.3





**Experienced Teachers** 







## Columbia High School

#### **Detailed Assessment and Other Data**

#### Student Performance

The following information shows each level of student performance on statewide assessments.

#### Math



#### English



#### Science



#### Student Assessment Participation



#### Discipline



\* Source: 2017-2018 Civil Rights Data Collection

# Other Data Chronic Absenteeism

\$10,464.93





Post-Secondary Enrollment



**Advanced Course** Participation