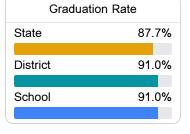

#### School Accountability Grade Components

Mississippi's accountability system assigns "A" through "F" letter grades for schools and districts. Grades are based on student achievement, student growth, student participation in testing, and other academic measures. COVID - 19 pandemic disruptions continue to be reflected in 2021 - 2022 accountability data, particularly growth data.