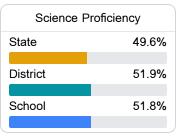

emic disruptions continue to be reflected in 2021 - 2022 accountability data, particularly growth data.

#### Math

Measurements of student performance on the statewide math assessment.



#### **English**

Measurements of student performance on the statewide English language arts (ELA) assessment.

| Proficiency |       |  |
|-------------|-------|--|
| State       | 35.0% |  |
| District    | 39.6% |  |
| School      | 38.1% |  |
|             |       |  |

#### Other Measures

Other measurements of student performance that factor into the accountability grade.

| US History Proficiency |       |  |
|------------------------|-------|--|
| State                  | 47.8% |  |
| District               | 45.3% |  |
| School                 | 45.3% |  |
|                        |       |  |









#### **Teacher Data**

38.3





**Experienced Teachers** 







## Columbia High School

#### **Detailed Assessment and Other Data**

#### Student Performance

The following information shows each level of student performance on statewide assessments.

#### Math



#### English



#### Science



#### Student Assessment Participation



#### Discipline



\* Source: 2017-2018 Civil Rights Data Collection

# Other Data Chronic Absenteeism

\$10,464.93





Post-Secondary Enrollment



**Advanced Course** Participation