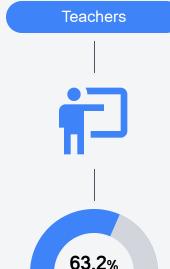

cted in 2021 - 2022 accountability data, particularly growth data.

#### Math

Measurements of student performance on the statewide math assessment.



#### **English**

Measurements of student performance on the statewide English language arts (ELA) assessment.

| Proficiency |       |  |
|-------------|-------|--|
| State       | 35.0% |  |
| District    | 39.6% |  |
| School      | 38.1% |  |
|             |       |  |

#### Other Measures

Other measurements of student performance that factor into the accountability grade.

| US History Proficiency |       |  |
|------------------------|-------|--|
| State                  | 47.8% |  |
| District               | 45.3% |  |
| School                 | 45.3% |  |
|                        |       |  |









#### **Teacher Data**

38.3





**Experienced Teachers** 







## Columbia High School

#### **Detailed Assessment and Other Data**

#### Student Performance

The following information shows each level of student performance on statewide assessments.

#### Math



#### English



#### Science



#### Student Assessment Participation



#### Discipline



\* Source: 2017-2018 Civil Rights Data Collection

# Other Data Chronic Absenteeism

\$10,464.93





Post-Secondary Enrollment



**Advanced Course** Participation