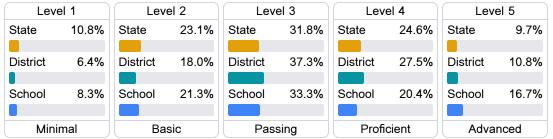

sessment.

| Proficiency |       |  |
|-------------|-------|--|
| State       | 35.0% |  |
| District    | 39.6% |  |
| School      | 38.1% |  |
|             |       |  |

#### Other Measures

Other measurements of student performance that factor into the accountability grade.

| US History Proficiency |       |  |
|------------------------|-------|--|
| State                  | 47.8% |  |
| District               | 45.3% |  |
| School                 | 45.3% |  |
|                        |       |  |









#### **Teacher Data**

38.3





**Experienced Teachers** 







## Columbia High School

#### **Detailed Assessment and Other Data**

#### Student Performance

The following information shows each level of student performance on statewide assessments.

#### Math



#### English



#### Science



#### Student Assessment Participation



#### Discipline



\* Source: 2017-2018 Civil Rights Data Collection

# Other Data Chronic Absenteeism

\$10,464.93





Post-Secondary Enrollment



**Advanced Course** Participation