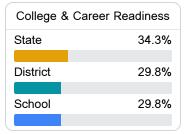

#### School Accountability Grade Components

Mississippi's accountability system assigns "A" through "F" letter grades for schools and districts. Grades are based on student achievement, student growth, student participation in testing, and other academic measures. COVID - 19 pandemic disruptions continue to be reflected in 2021 - 2022 accountability data, particularly growth data.