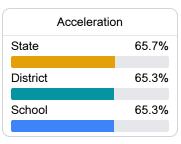

#### School Accountability Grade Components

Mississippi's accountability system assigns "A" through "F" letter grades for schools and districts. Grades are based on student achievement, student growth, student participation in testing, and other academic measures. COVID - 19 pandemic disruptions continue to be reflected in 2021 - 2022 accountability data, particularly growth data.