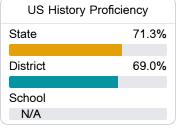

## Student Performance

The following information shows each level of student performance on statewide assessments.