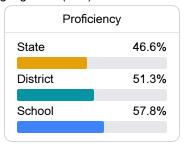

## Student Performance

The following information shows each level of student performance on statewide assessments.