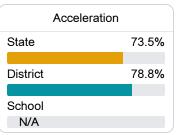

#### Other Measures

Other measurements of student performance that factor into the accountability grade.

| College & Career Readiness |       |
|----------------------------|-------|
| State                      | 48.9% |
|                            |       |
| District                   | 47.9% |
|                            |       |
| School                     |       |
| N/A                        |       |
|                            |       |