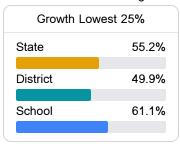

## Student Performance

The following information shows each level of student performance on statewide assessments.