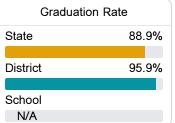

#### Other Measures

Other measurements of student performance that factor into the accountability grade.

| College & Career Readiness |       |
|----------------------------|-------|
| State                      | 48.9% |
|                            |       |
| District                   | 47.9% |
|                            |       |
| School                     |       |
| N/A                        |       |
|                            |       |