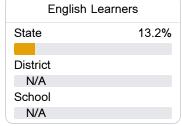

#### Other Measures

Other measurements of student performance that factor into the accountability grade.

| College & Career Readiness |       |
|----------------------------|-------|
| State                      | 48.9% |
|                            |       |
| District                   | 47.9% |
|                            |       |
| School                     |       |
| N/A                        |       |
|                            |       |