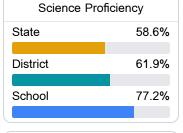

## Student Performance

The following information shows each level of student performance on statewide assessments.

#### Science