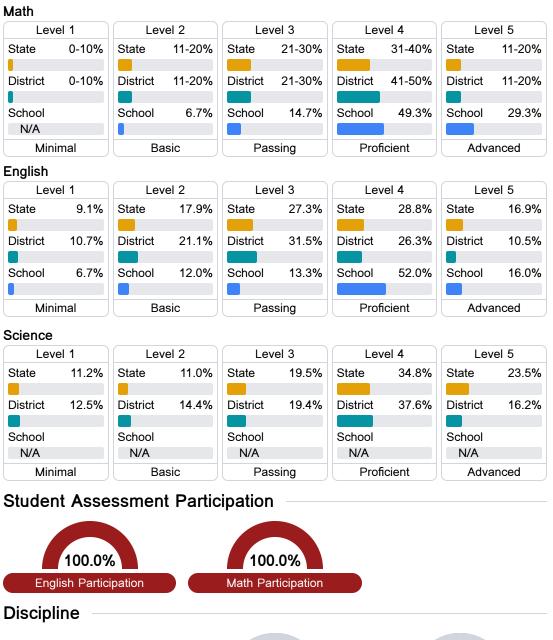

# Detailed Assessment and Other Data

### Student Performance

The following information shows each level of student performance on statewide assessments.

7.7%

**Out-of-School Suspension** 

21.6 % Chronic Absenteeism

Other Data

\$11,385.16 Per-Pupil Expenditure