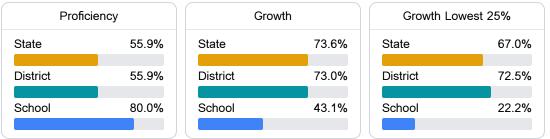

#### Math

Measurements of student performance on the statewide math assessment.