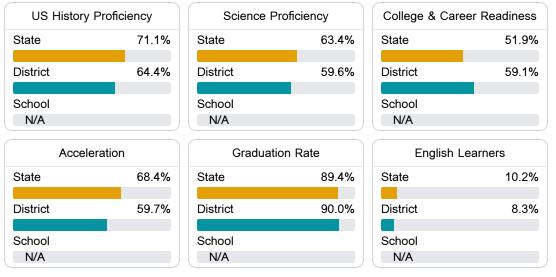

#### Other Measures

Other measurements of student performance that factor into the accountability grade.

Teacher Data