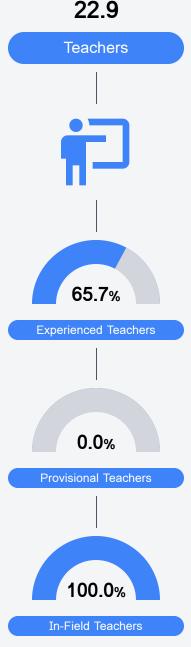

#### Other Measures

Other measurements of student performance that factor into the accountability grade.

Teacher Data