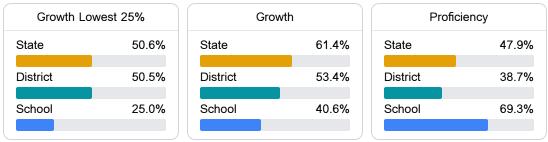

#### English

Measurements of student performance on the statewide English language arts (ELA) assessment.