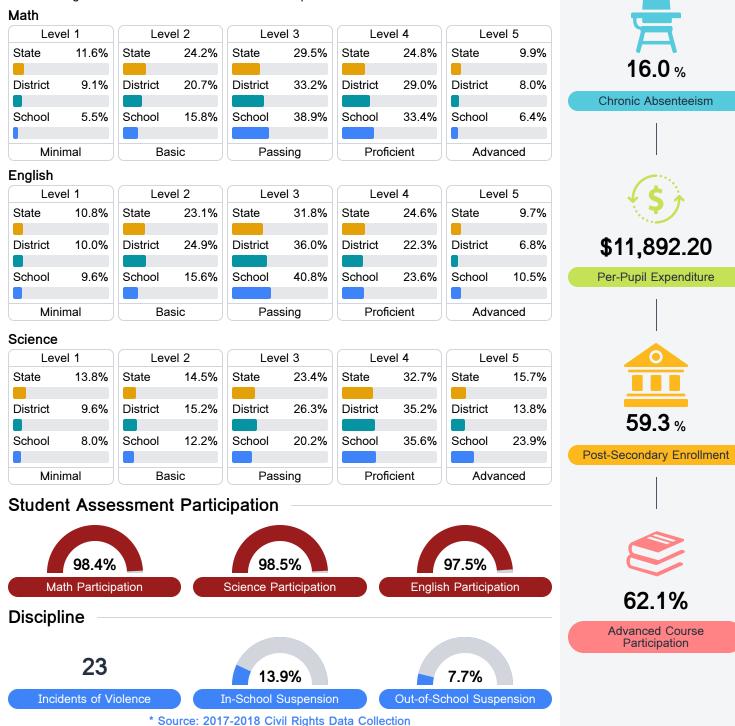

## **Detailed Assessment and Other Data**

#### Student Performance

The following information shows each level of student performance on statewide assessments.

Other Data