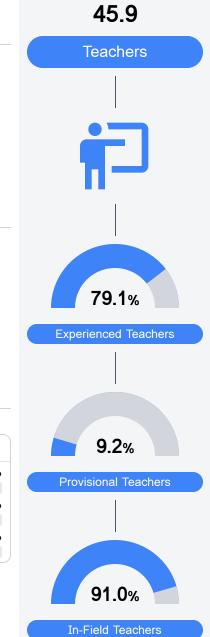

ness |       |
|-------------------|--------|---------------------|-------|----------------------------|-------|
| State             | 47.8%  | State               | 49.6% | State                      | 34.3% |
| District          | 38.7%  | District            | 45.7% | District                   | 29.5% |
| School            | 48.4%  | School              | 56.0% | School                     | 33.1% |
| Acceleration      | ı      | Graduation Rate     |       |                            |       |
| State             | 65.7%  | State               | 87.7% |                            |       |
| District          | 66.2%  | District            | 88.9% |                            |       |
| School            | 68.1%  | School              | 88.6% |                            |       |



Teacher Data



## **Detailed Assessment and Other Data**

#### Student Performance

The following information shows each level of student performance on statewide assessments.





Other Data