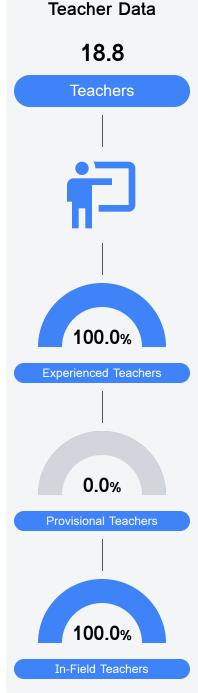

## School Report Card 2019 - 2020

For more detailed information, please visit https://msrc.mdek12.org.



Ms. Elizabeth Boutwell eboutwell@marionk12.org

Due to the impact of COVID-19 on school closures in the 2019-20 school year and a waiver from the U.S. Department of Education, the Mississippi Department of Education (MDE) has no assessment and accountability data to report for the 2019-20 school year.

| Graduation Rate |       | Per-Pupil Expenditure |
|-----------------|-------|-----------------------|
| State           | 85.0% |                       |
| District        | 84.9% | <b>\$</b>             |
| School<br>N/A   |       | \$7,327.88            |