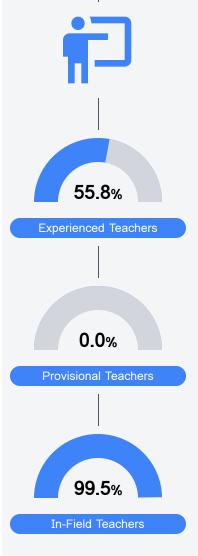

#### Other Measures

Other measurements of student performance that factor into the accountability grade.

Teacher Data

24.8

Teachers

cnewsome@marionk1