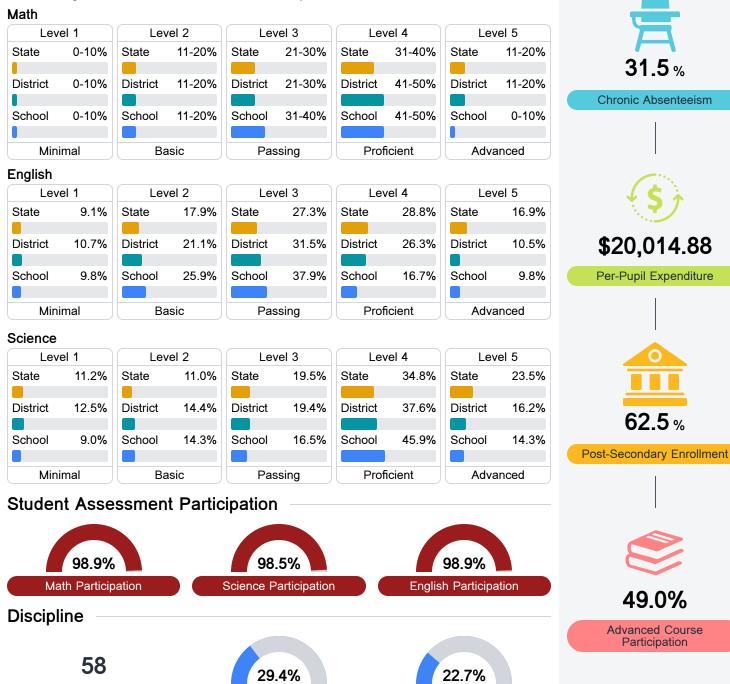

## **Detailed Assessment and Other Data**

#### Student Performance

The following information shows each level of student performance on statewide assessments.

Other Data

In-School Suspension

**Out-of-School Suspension** 

Incidents of Violence