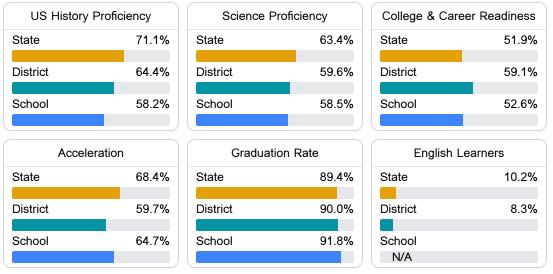

#### Other Measures

Other measurements of student performance that factor into the accountability grade.

Teacher Data

24.8

Teachers

cnewsome@marionk1