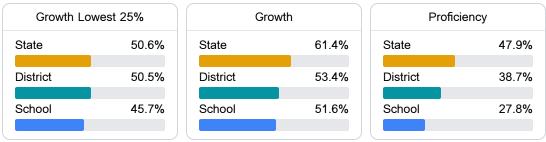

#### English

Measurements of student performance on the statewide English language arts (ELA) assessment.