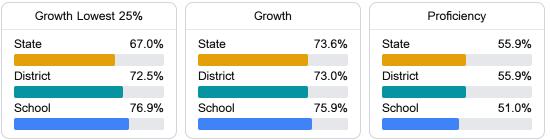

#### Math

Measurements of student performance on the statewide math assessment.