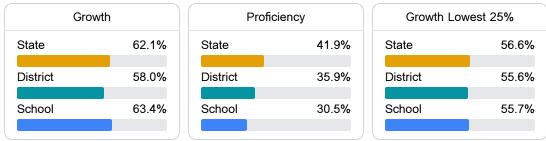

### English

Measurements of student performance on the statewide English language arts (ELA) assessment.