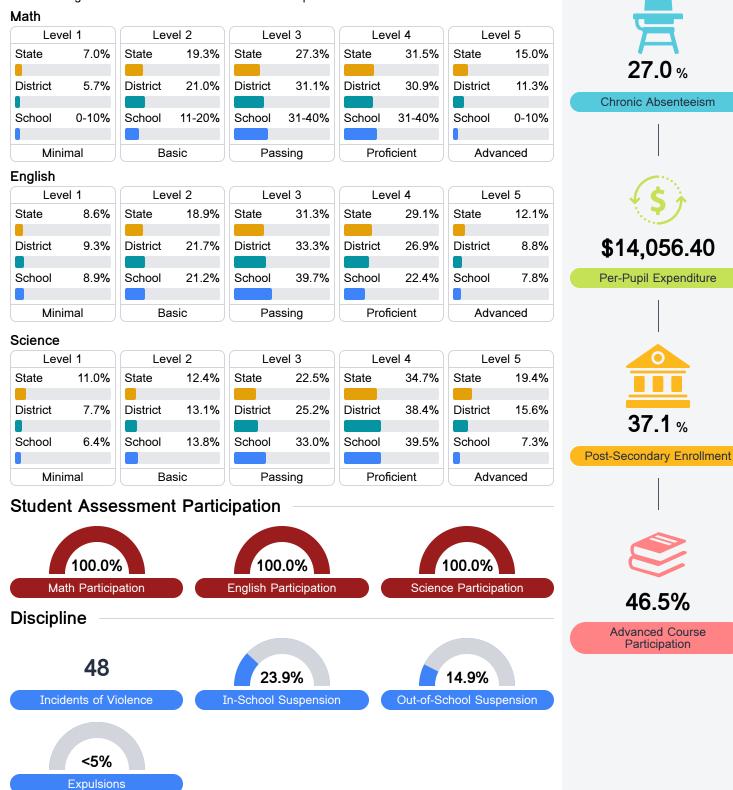

## **Detailed Assessment and Other Data**

#### Student Performance

The following information shows each level of student performance on statewide assessments.

Other Data