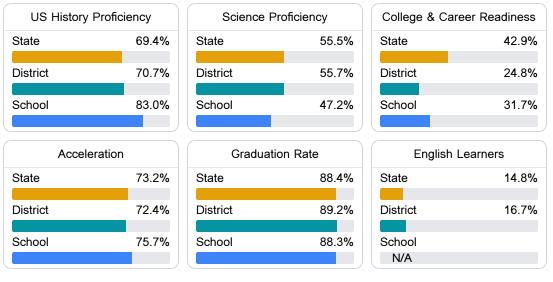

### Other Measures

Other measurements of student performance that factor into the accountability grade.

Teacher Data