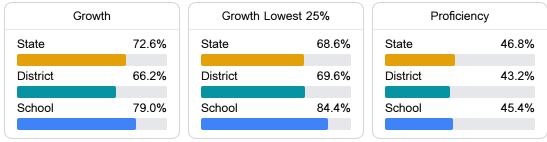

# School Report Card 2021 - 2022

For more detailed information, please visit https://msrc.mdek12.org.



527 East Marion School Road Columbia, MS 39429 Dr. Percynthia Newsome, PhD cnewsome@marionk12.org

## School Accountability Grade Components

Mississippi's accountability system assigns "A" through "F" letter grades for schools and districts. Grades are based on student achievement, student growth, student participation in testing, and other academic measures. COVID - 19 pandemic disruptions continue to be reflected in 2021 - 2022 accountability data, particularly growth data.

### Math

Measurements of student performance on the statewide math assessment.



### English

Measurements of student performance on the statewide English language arts (ELA) assessment.



### Other Measures

Other measurements of student performance that factor into the accountability grade.





Teacher Data



## **Detailed Assessment and Other Data**

#### Student Performance

The following information shows each level of student performance on statewide assessments.





Other Data