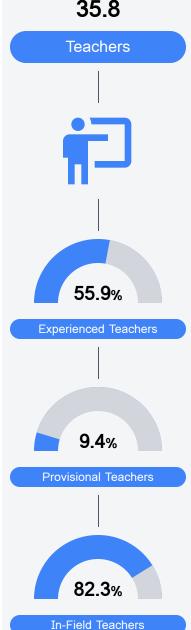

### Other Measures

Other measurements of student performance that factor into the accountability grade.

Teacher Data