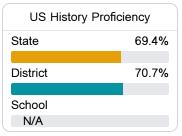

District



527 East Marion School Road Columbia, MS 39429



Angela Johnson awjohnson@marionk12.org

## **School Accountability Grade Components**

Mississippi's accountability system assigns "A" through "F" letter grades for schools and districts. Grades are based on student achievement, student growth, student participation in testing, and other academic measures. COVID - 19 pandemic disruptions continue to be reflected in 2021 - 2022 accountability data, particularly growth data.

### Math

Measurements of student performance on the statewide math assessment.







## **English**

Measurements of student performance on the statewide English language arts (ELA) assessment.







#### Other Measures

Other measurements of student performance that factor into the accountability grade.





| College & Career Readiness |       |
|----------------------------|-------|
| State                      | 42.9% |
| District                   | 24.8% |
| School<br>N/A              |       |
|                            |       |







#### **Teacher Data**

28.5



In-Field Teachers



# **East Marion Elementary School**

### **Detailed Assessment and Other Data**

#### Student Performance

The following information shows each level of student performance on statewide assessments.

#### Math



#### English



#### Science



#### Student Assessment Participation



#### Other Data



Chronic Absenteeism



\$11,163.49

Per-Pupil Expenditure