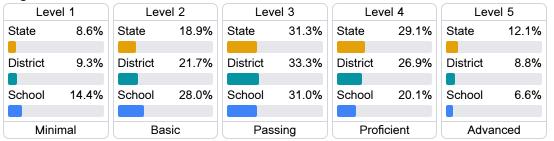

#### Student Performance

The following information shows each level of student performance on statewide assessments.

#### English