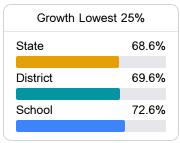

## **School Accountability Grade Components**

Mississippi's accountability system assigns "A" through "F" letter grades for schools and districts. Grades are based on student achievement, student growth, student participation in testing, and other academic measures. COVID - 19 pandemic disruptions continue to be reflected in 2021 - 2022 accountability data, particularly growth data.