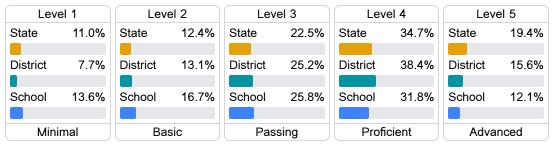

#### Student Performance

The following information shows each level of student performance on statewide assessments.

#### Science