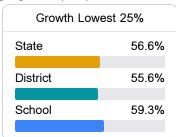

tps://msrc.mdek12.org">https://msrc.mdek12.org</a>.



# East Marion Elementary School

Marion County School District



527 East Marion School Road Columbia, MS 39429



Angela Johnson awjohnson@marionk12.org

## **School Accountability Grade Components**

Mississippi's accountability system assigns "A" through "F" letter grades for schools and districts. Grades are based on student achievement, student growth, student participation in testing, and other academic measures. COVID - 19 pandemic disruptions continue to be reflected in 2021 - 2022 accountability data, particularly growth data.

### Math

Measurements of student performance on the statewide math assessment.







## **English**

Measurements of student performance on the statewide English language arts (ELA) assessment.







#### Other Measures

Other measurements of student performance that factor into the accountability grade.





| College & Career Readiness |       |
|----------------------------|-------|
| State                      | 42.9% |
| District                   | 24.8% |
| School<br>N/A              |       |
|                            |       |







#### **Teacher Data**

28.5



In-Field Teachers



# **East Marion Elementary School**

### **Detailed Assessment and Other Data**

#### Student Performance

The following information shows each level of student performance on statewide assessments.

#### Math



#### English



#### Science



#### Student Assessment Participation



#### Other Data



Chronic Absenteeism



\$11,163.49

Per-Pupil Expenditure