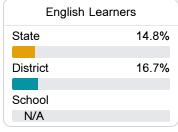

#### Other Measures

Other measurements of student performance that factor into the accountability grade.

| College & Career Readiness |       |
|----------------------------|-------|
| State                      | 42.9% |
| District                   | 24.8% |
| School<br>N/A              |       |
|                            |       |