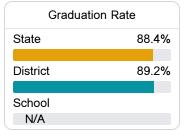

#### Other Measures

Other measurements of student performance that factor into the accountability grade.

| College & Career Readiness |       |
|----------------------------|-------|
| State                      | 42.9% |
| District                   | 24.8% |
| School<br>N/A              |       |
|                            |       |