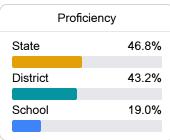

# School Report Card 2021 - 2022

For more detailed information, please visit <a href="https://msrc.mdek12.org">https://msrc.mdek12.org</a>.



# East Marion Elementary School

Marion County School District



527 East Marion School Road Columbia, MS 39429



Angela Johnson awjohnson@marionk12.org

## **School Accountability Grade Components**

Mississippi's accountability system assigns "A" through "F" letter grades for schools and districts. Grades are based on student achievement, student growth, student participation in testing, and other academic measures. COVID - 19 pandemic disruptions continue to be reflected in 2021 - 2022 accountability data, particularly growth data.

### Math

Measurements of student performance on the statewide math assessment.







## **English**

Measurements of student performance on the statewide English language arts (ELA) assessment.







#### Other Measures

Other measurements of student performance that factor into the accountability grade.





| College & Career Readiness |       |
|----------------------------|-------|
| State                      | 42.9% |
| District                   | 24.8% |
| School<br>N/A              |       |
|                            |       |







#### **Teacher Data**

28.5



In-Field Teachers



# **East Marion Elementary School**

### **Detailed Assessment and Other Data**

#### Student Performance

The following information shows each level of student performance on statewide assessments.

#### Math



#### English



#### Science



#### Student Assessment Participa