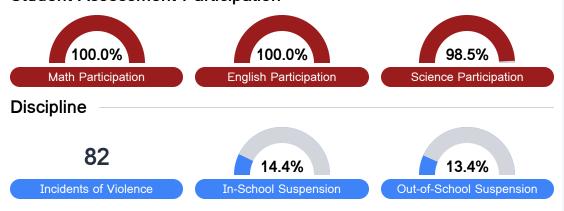

#### Student Assessment Participation

#### Other Data

Chronic Absenteeism

\$11,163.49

Per-Pupil Expenditure