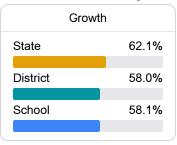

https://msrc.mdek12.org">https://msrc.mdek12.org</a>.



# East Marion Elementary School

Marion County School District



527 East Marion School Road Columbia, MS 39429



Angela Johnson awjohnson@marionk12.org

## **School Accountability Grade Components**

Mississippi's accountability system assigns "A" through "F" letter grades for schools and districts. Grades are based on student achievement, student growth, student participation in testing, and other academic measures. COVID - 19 pandemic disruptions continue to be reflected in 2021 - 2022 accountability data, particularly growth data.

### Math

Measurements of student performance on the statewide math assessment.







## **English**

Measurements of student performance on the statewide English language arts (ELA) assessment.







#### Other Measures

Other measurements of student performance that factor into the accountability grade.





| College & Career Readiness |       |
|----------------------------|-------|
| State                      | 42.9% |
| District                   | 24.8% |
| School<br>N/A              |       |
|                            |       |







#### **Teacher Data**

28.5



In-Field Teachers



# **East Marion Elementary School**

### **Detailed Assessment and Other Data**

#### Student Performance

The following information shows each level of student performance on statewide assessments.

#### Math



#### English



#### Science



#### Student Assessment Participation



#### Other Data



Chronic Absenteeism



\$11,163.49

Per-Pupil Expenditure