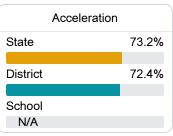

#### Other Measures

Other measurements of student performance that factor into the accountability grade.

| College & Career Readiness |       |
|----------------------------|-------|
| State                      | 42.9% |
| District                   | 24.8% |
| School<br>N/A              |       |
|                            |       |