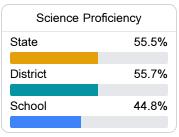

strict



527 East Marion School Road Columbia, MS 39429



Angela Johnson awjohnson@marionk12.org

## **School Accountability Grade Components**

Mississippi's accountability system assigns "A" through "F" letter grades for schools and districts. Grades are based on student achievement, student growth, student participation in testing, and other academic measures. COVID - 19 pandemic disruptions continue to be reflected in 2021 - 2022 accountability data, particularly growth data.

### Math

Measurements of student performance on the statewide math assessment.







## **English**

Measurements of student performance on the statewide English language arts (ELA) assessment.







#### Other Measures

Other measurements of student performance that factor into the accountability grade.





| College & Career Readiness |       |
|----------------------------|-------|
| State                      | 42.9% |
| District                   | 24.8% |
| School<br>N/A              |       |
|                            |       |







#### **Teacher Data**

28.5



In-Field Teachers



# **East Marion Elementary School**

### **Detailed Assessment and Other Data**

#### Student Performance

The following information shows each level of student performance on statewide assessments.

#### Math



#### English



#### Science



#### Student Assessment Participation



#### Other Data



Chronic Absenteeism



\$11,163.49

Per-Pupil Expenditure