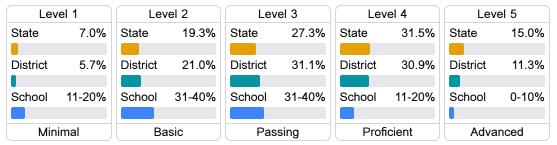

#### Student Performance

The following information shows each level of student performance on statewide assessments.

#### Math