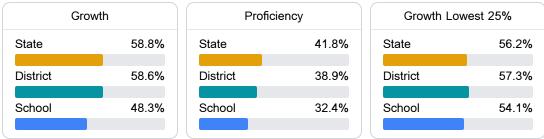

#### English

Measurements of student performance on the statewide English language arts (ELA) assessment.