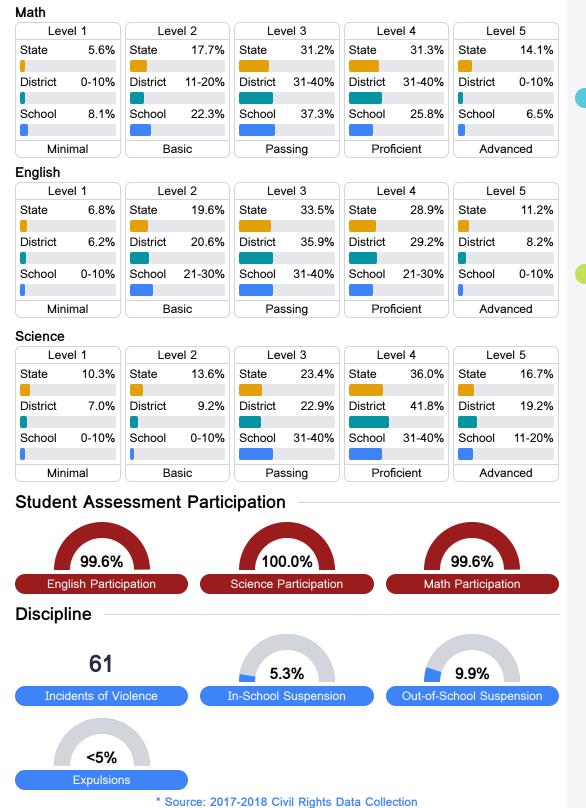

## **Detailed Assessment and Other Data**

#### Student Performance

The following information shows each level of student performance on statewide assessments.

Other Data

Chronic Absenteeism

\$8,906.86 Per-Pupil Expenditure