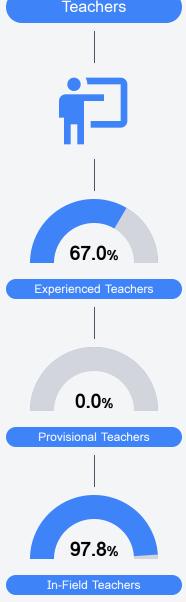

### Other Measures

Other measurements of student performance that factor into the accountability grade.

Teacher Data

27.6