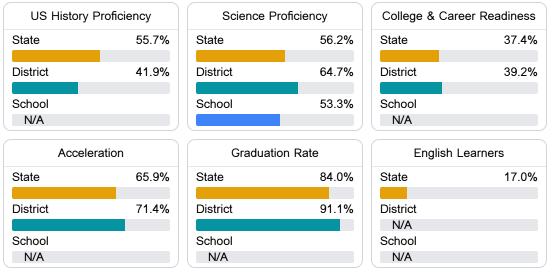

### Other Measures

Other measurements of student performance that factor into the accountability grade.

Teacher Data

27.6