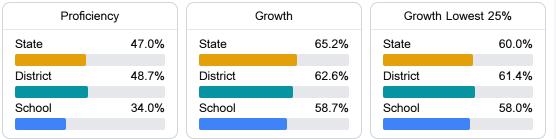

#### Math

Measurements of student performance on the statewide math assessment.