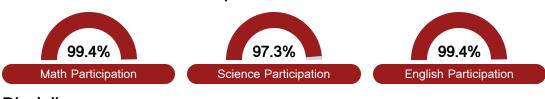

s "A" through "F" letter grades for schools and districts. Grades are based on student achievement, student growth, student participation in testing, and other academic measures.

#### Math

Measurements of student performance on the statewide math assessment.







## **English**

Measurements of student performance on the statewide English language arts (ELA) assessment.







#### Other Measures

Other measurements of student performance that factor into the accountability grade.













### Teacher Data

24.6





**In-Field Teachers** 

## **Detailed Assessment and Other Data**

#### Student Performance

The following information shows each level of student performance on statewide assessments.

#### Math



#### English



#### Science



### Student Assessment Participation



### Discipline