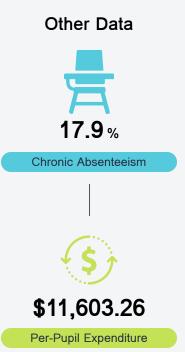

tter grades for schools and districts. Grades are based on student achievement, student growth, student participation in testing, and other academic measures.

#### Math

Measurements of student performance on the statewide math assessment.







## **English**

Measurements of student performance on the statewide English language arts (ELA) assessment.







#### Other Measures

Other measurements of student performance that factor into the accountability grade.













### Teacher Data

24.6





**In-Field Teachers** 

## **Detailed Assessment and Other Data**

#### Student Performance

The following information shows each level of student performance on statewide assessments.

#### Math



#### English



#### Science



### Student Assessment Participation



### Discipline