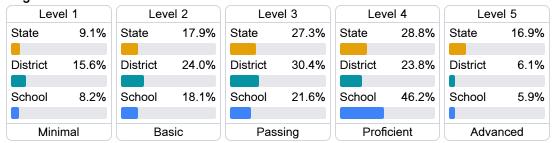

#### Student Performance

The following information shows each level of student performance on statewide assessments.

#### English