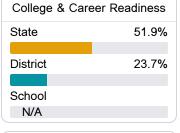

#### Other Measures

Other measurements of student performance that factor into the accountability grade.