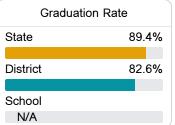

#### Other Measures

Other measurements of student performance that factor into the accountability grade.