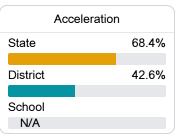

#### Other Measures

Other measurements of student performance that factor into the accountability grade.