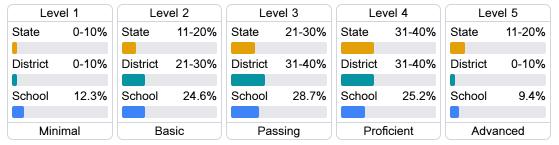

#### Student Performance

The following information shows each level of student performance on statewide assessments.

#### Math