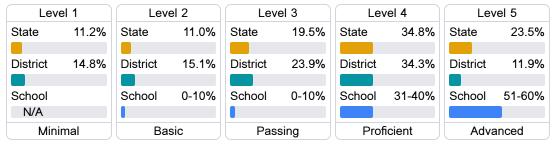

#### Student Performance

The following information shows each level of student performance on statewide assessments.

#### Science