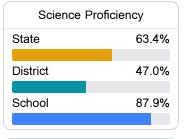

d information, please visit https://msrc.mdek12.org.



# Reuben B. Myers Canton School of Arts & Science Canton Public School District



357 Old Yazoo Road Canton, MS 39046



Alphia Myers alphiamyers@cantonschools.net

## School Accountability Grade Components

Mississippi's accountability system assigns "A" through "F" letter grades for schools and districts. Grades are based on student achievement, student growth, student participation in testing, and other academic measures.

#### Math

Measurements of student performance on the statewide math assessment.







## **English**

Measurements of student performance on the statewide English language arts (ELA) assessment.







#### Other Measures

Other measurements of student performance that factor into the accountability grade.













### Teacher Data

24.6





**In-Field Teachers** 

## **Detailed Assessment and Other Data**

#### Student Performance

The following information shows each level of student performance on statewide assessments.

#### Math



#### English



#### Science



### Student Assessment Participation



### Discipline