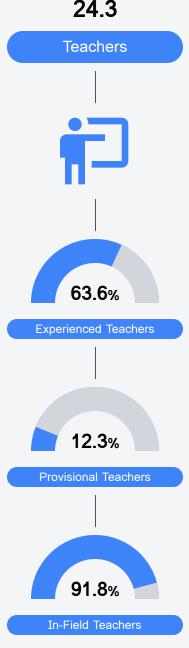

#### Other Measures

Other measurements of student performance that factor into the accountability grade.

Teacher Data