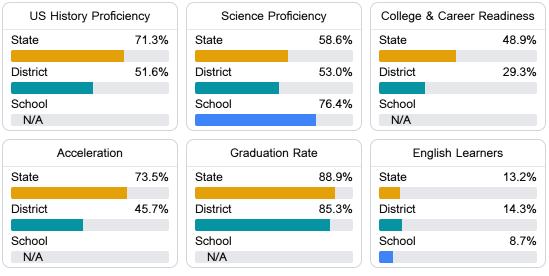

#### Other Measures

Other measurements of student performance that factor into the accountability grade.

Teacher Data