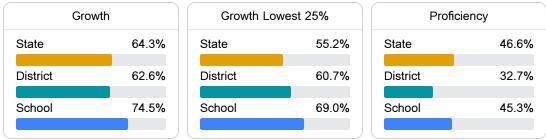

#### English

Measurements of student performance on the statewide English language arts (ELA) assessment.