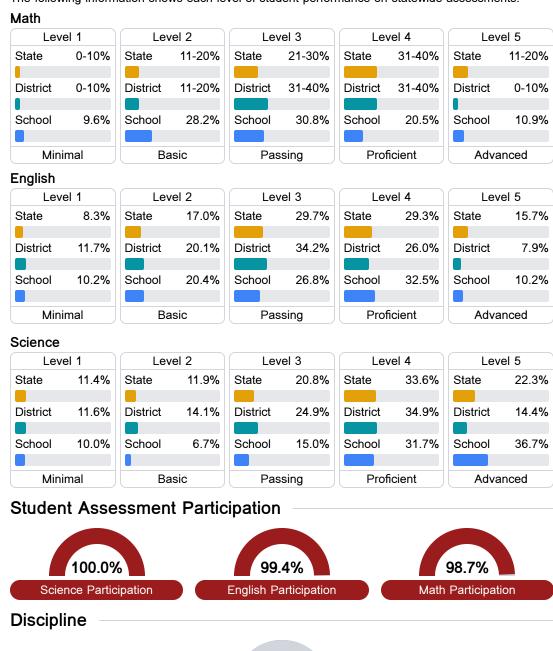

#### Student Performance

2022 - 2023

The following information shows each level of student performance on statewide assessments.

8.3%

**Out-of-School Suspension** 