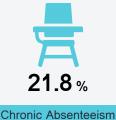

#### Student Performance

2022 - 2023

The following information shows each level of student performance on statewide assessments.

8.3%

**Out-of-School Suspension** 