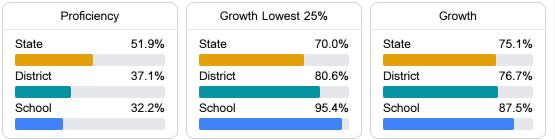

#### Math

Measurements of student performance on the statewide math assessment.