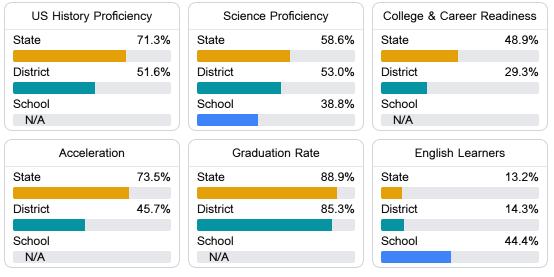

#### Other Measures

Other measurements of student performance that factor into the accountability grade.

Teacher Data

27.3