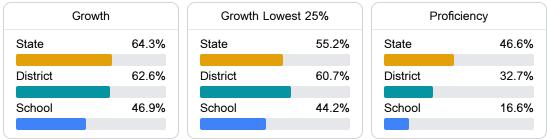

#### English

Measurements of student performance on the statewide English language arts (ELA) assessment.