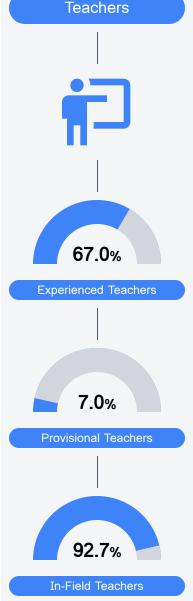

#### Other Measures

Other measurements of student performance that factor into the accountability grade.

Teacher Data

27.3