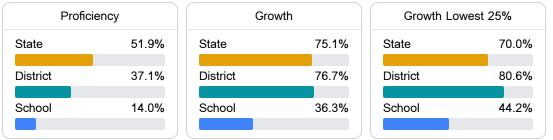

#### Math

Measurements of student performance on the statewide math assessment.