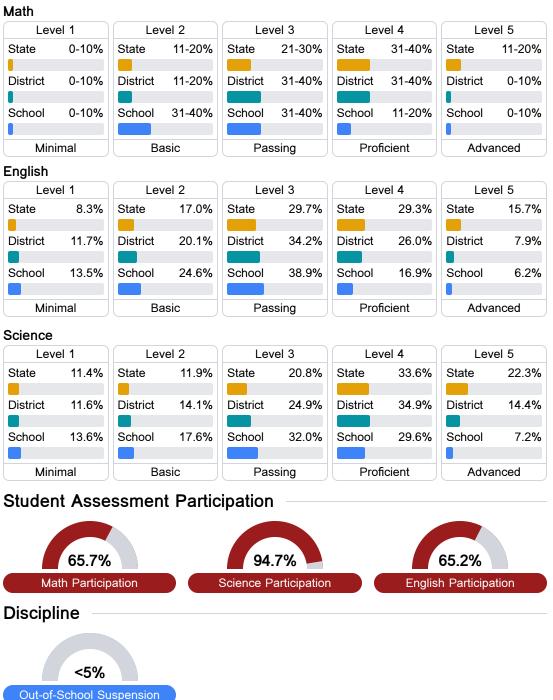

## **Detailed Assessment and Other Data**

#### Student Performance

The following information shows each level of student performance on statewide assessments.

Other Data

Chronic Absenteeism

\$11,932.92 Per-Pupil Expenditure