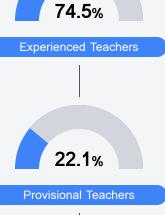

Teachers

To access user guide and see more detailed information, please visit https://msrc.mdek12.org. Last updated 04/07/2025.