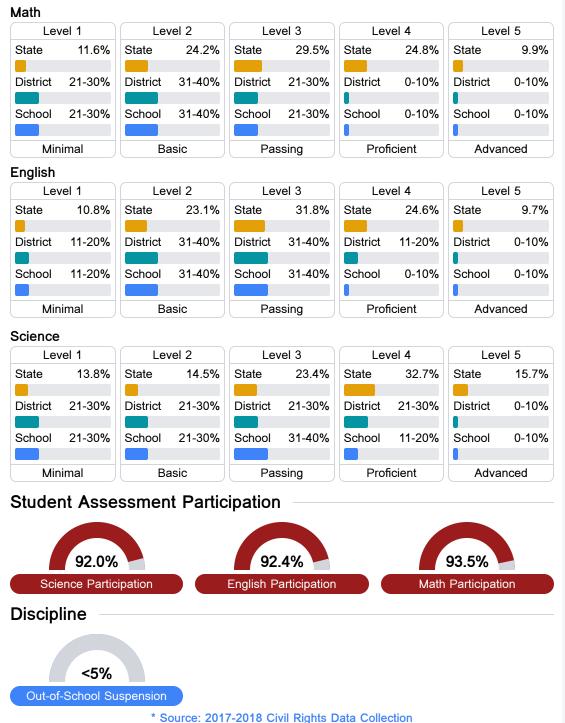

## **Detailed Assessment and Other Data**

#### Student Performance

The following information shows each level of student performance on statewide assessments.

Other Data

Chronic Absenteeism

\$9,486.41 Per-Pupil Expenditure