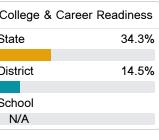

#### Other Measures

Other measurements of student performance that factor into the accountability grade.

| US History Proficiency |       | Science Proficiency |       | Colle |
|------------------------|-------|---------------------|-------|-------|
| State                  | 47.8% | State               | 49.6% | State |
| District               | 33.3% | District            | 25.9% | Distr |
| School                 |       | School              | 19.1% | Scho  |
| N/A                    |       |                     |       | N/    |
| Acceleration           |       | Graduation Rate     |       |       |
| State                  | 65.7% | State               | 87.7% |       |
| District               | 38.1% | District            | 79.5% |       |
| School                 |       | School              |       |       |
| N/A                    |       | N/A                 |       |       |