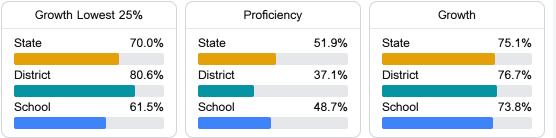

#### Math

Measurements of student performance on the statewide math assessment.