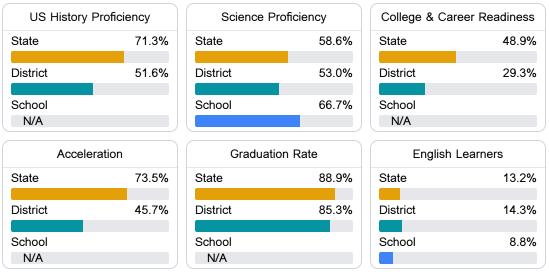

#### Other Measures

Other measurements of student performance that factor into the accountability grade.

Teacher Data

24.4

Teachers