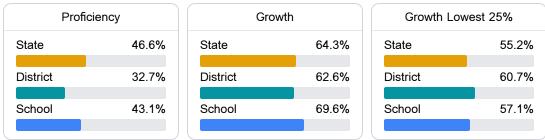

#### English

Measurements of student performance on the statewide English language arts (ELA) assessment.