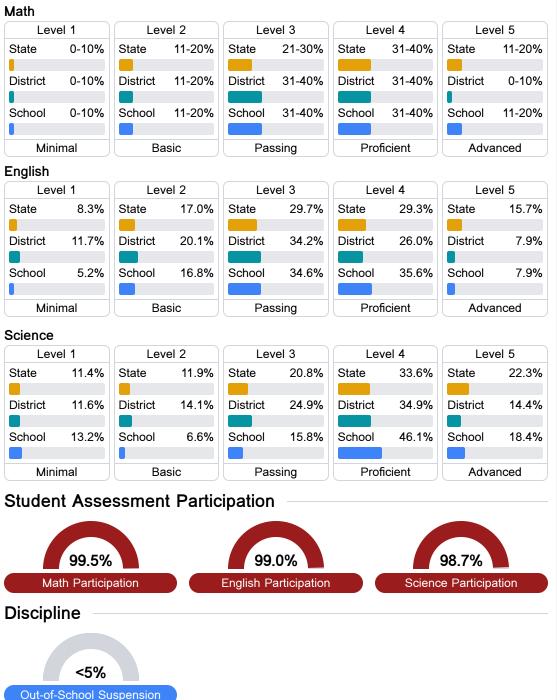

## Detailed Assessment and Other Data

#### Student Performance

The following information shows each level of student performance on statewide assessments.

Chronic Absenteeism

\$10,960.10 Per-Pupil Expenditure