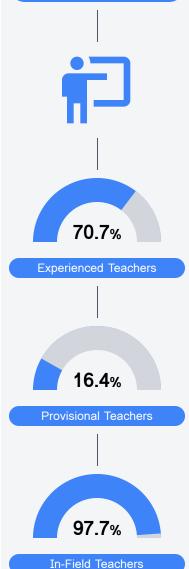

#### Other Measures

Other measurements of student performance that factor into the accountability grade.

Teacher Data

24.4

Teachers