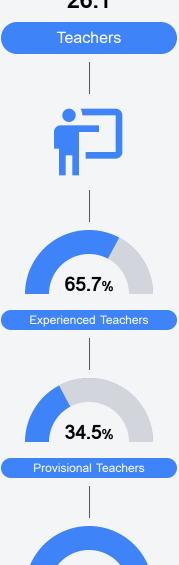

e Canton, MS 39046



Kara Paige karapaige@cantonschools.net

## **School Accountability Grade Components**

Mississippi's accountability system assigns "A" through "F" letter grades for schools and districts. Grades are based on student achievement, student growth, student participation in testing, and other academic measures. COVID - 19 pandemic disruptions continue to be reflected in 2021 - 2022 accountability data, particularly growth data.

#### Math

Measurements of student performance on the statewide math assessment.







## **English**

Measurements of student performance on the statewide English language arts (ELA) assessment.







#### Other Measures

Other measurements of student performance that factor into the accountability grade.













## **Teacher Data**

26.1



93.0%

In-Field Teachers



## **Detailed Assessment and Other Data**

#### **Student Performance**

The following information shows each level of student performance on statewide assessments.

#### Math



#### English



#### Science



### Student Assessment Participation



## Discipline







Chronic Absenteeism



\$9,290.54

Per-Pupil Expenditure