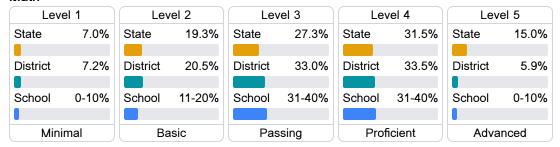

#### **Student Performance**

The following information shows each level of student performance on statewide assessments.

#### Math