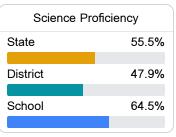

strict



364 Martin Luther King Drive Canton, MS 39046



Kara Paige karapaige@cantonschools.net

## **School Accountability Grade Components**

Mississippi's accountability system assigns "A" through "F" letter grades for schools and districts. Grades are based on student achievement, student growth, student participation in testing, and other academic measures. COVID - 19 pandemic disruptions continue to be reflected in 2021 - 2022 accountability data, particularly growth data.

#### Math

Measurements of student performance on the statewide math assessment.







## **English**

Measurements of student performance on the statewide English language arts (ELA) assessment.







#### Other Measures

Other measurements of student performance that factor into the accountability grade.













## **Teacher Data**

26.1



93.0%

In-Field Teachers



## **Detailed Assessment and Other Data**

#### **Student Performance**

The following information shows each level of student performance on statewide assessments.

#### Math



#### English



#### Science



### Student Assessment Participation



## Discipline







Chronic Absenteeism



\$9,290.54

Per-Pupil Expenditure