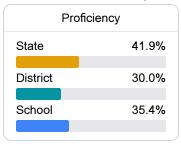

#### **Student Performance**

The following information shows each level of student performance on statewide assessments.