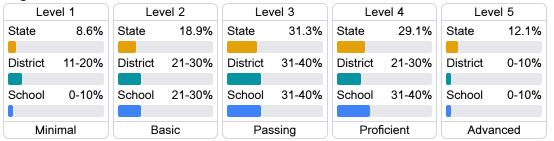

#### **Student Performance**

The following information shows each level of student performance on statewide assessments.

#### English