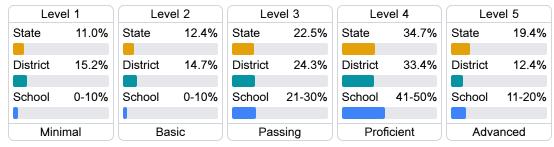

#### **Student Performance**

The following information shows each level of student performance on statewide assessments.

#### Science