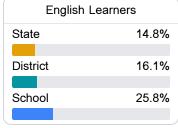

#### Other Measures

Other measurements of student performance that factor into the accountability grade.