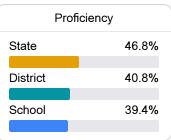

#### **Student Performance**

The following information shows each level of student performance on statewide assessments.