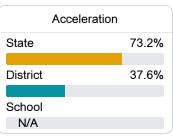

#### Other Measures

Other measurements of student performance that factor into the accountability grade.