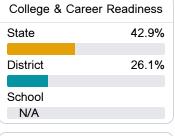

#### Other Measures

Other measurements of student performance that factor into the accountability grade.