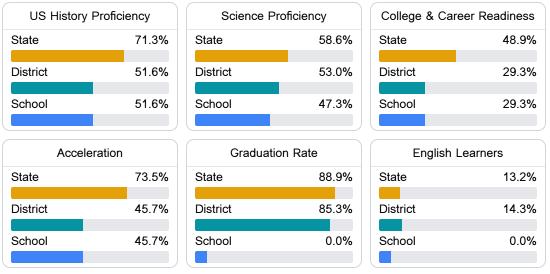

#### **Other Measures**

Other measurements of student performance that factor into the accountability grade.

Teacher Data