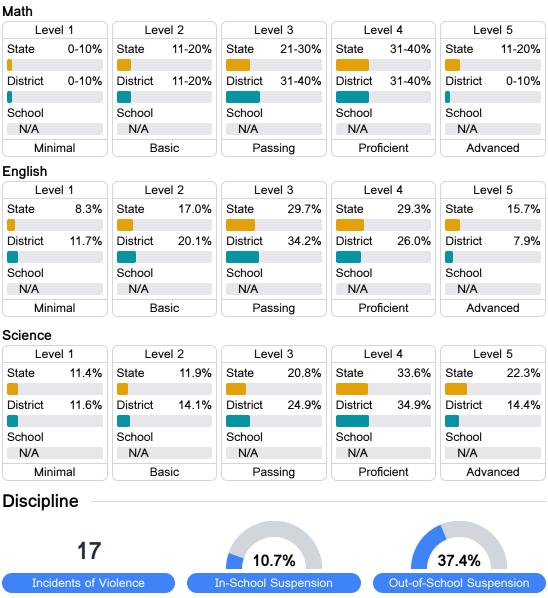

## **Detailed Assessment and Other Data**

#### Student Performance

The following information shows each level of student performance on statewide assessments.

Other Data

Chronic Absenteeism

\$10,657.50 Per-Pupil Expenditure