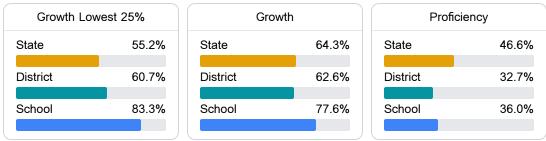

#### English

Measurements of student performance on the statewide English language arts (ELA) assessment.