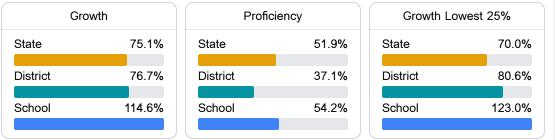

#### Math

Measurements of student performance on the statewide math assessment.