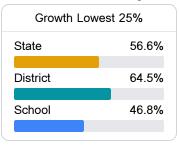

#### Other Measures

Other measurements of student performance that factor into the accountability grade.

| US History Proficiency |       |
|------------------------|-------|
| State                  | 69.4% |
| District               | 59.7% |
| School                 | 59.7% |
|                        |       |