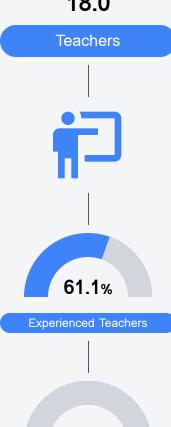

ge arts (ELA) assessment.







#### Other Measures

Other measurements of student performance that factor into the accountability grade.

| US History Proficiency |       |
|------------------------|-------|
| State                  | 69.4% |
| District               | 59.7% |
| School                 | 59.7% |
|                        |       |



| College & Career Readiness |        |  |
|----------------------------|--------|--|
| State                      | 42.9%  |  |
| District                   | 26.1%  |  |
| Biotriot                   | 20.170 |  |
| School                     | 26.1%  |  |
|                            |        |  |

| Accele   | eration |
|----------|---------|
| State    | 73.2%   |
| District | 37.6%   |
| School   | 37.6%   |





#### Teacher Data

18.0





In-Field Teachers



## **Detailed Assessment and Other Data**

## Student Performance

The following information shows each level of student performance on statewide assessments.

#### Math



### English



#### Science



## Discipline







Chronic Absenteeism



\$10,159.08

Per-Pupil Expenditure