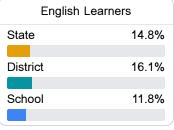

## **English**

Measurements of student performance on the statewide English language arts (ELA) assessment.