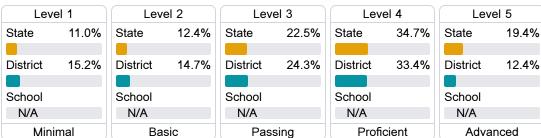

| 69.4% |
| District               | 59.7% |
| School                 | 59.7% |
|                        |       |



| College & Career Readiness |        |  |
|----------------------------|--------|--|
| State                      | 42.9%  |  |
| District                   | 26.1%  |  |
| Biotriot                   | 20.170 |  |
| School                     | 26.1%  |  |
|                            |        |  |

| Accele   | eration |
|----------|---------|
| State    | 73.2%   |
| District | 37.6%   |
| School   | 37.6%   |





#### Teacher Data

18.0





In-Field Teachers



## **Detailed Assessment and Other Data**

## Student Performance

The following information shows each level of student performance on statewide assessments.

#### Math



### English



#### Science



## Discipline







Chronic Absenteeism



\$10,159.08

Per-Pupil Expenditure