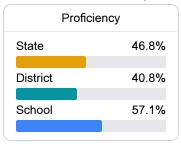

#### Math

Measurements of student performance on the statewide math assessment.