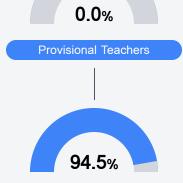

arts (ELA) assessment.







#### Other Measures

Other measurements of student performance that factor into the accountability grade.

| US History Proficiency |       |
|------------------------|-------|
| State                  | 69.4% |
| District               | 59.7% |
| School                 | 59.7% |
|                        |       |



| College & Career Readiness |        |  |
|----------------------------|--------|--|
| State                      | 42.9%  |  |
| District                   | 26.1%  |  |
| Biotriot                   | 20.170 |  |
| School                     | 26.1%  |  |
|                            |        |  |

| Accele   | eration |
|----------|---------|
| State    | 73.2%   |
| District | 37.6%   |
| School   | 37.6%   |





#### Teacher Data

18.0





In-Field Teachers



## **Detailed Assessment and Other Data**

## Student Performance

The following information shows each level of student performance on statewide assessments.

#### Math



### English



#### Science



## Discipline







Chronic Absenteeism



\$10,159.08

Per-Pupil Expenditure