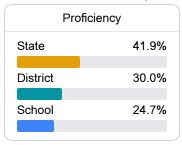

## **English**

Measurements of student performance on the statewide English language arts (ELA) assessment.