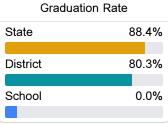

the statewide English language arts (ELA) assessment.







#### Other Measures

Other measurements of student performance that factor into the accountability grade.

| US History Proficiency |       |
|------------------------|-------|
| State                  | 69.4% |
| District               | 59.7% |
| School                 | 59.7% |
|                        |       |



| College & Career Readiness |        |  |
|----------------------------|--------|--|
| State                      | 42.9%  |  |
| District                   | 26.1%  |  |
| Biotriot                   | 20.170 |  |
| School                     | 26.1%  |  |
|                            |        |  |

| Accele   | eration |
|----------|---------|
| State    | 73.2%   |
| District | 37.6%   |
| School   | 37.6%   |





#### Teacher Data

18.0





In-Field Teachers



## **Detailed Assessment and Other Data**

## Student Performance

The following information shows each level of student performance on statewide assessments.

#### Math



### English



#### Science



## Discipline







Chronic Absenteeism



\$10,159.08

Per-Pupil Expenditure