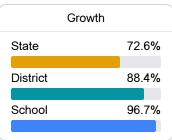

#### Math

Measurements of student performance on the statewide math assessment.