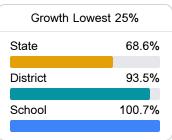

#### Math

Measurements of student performance on the statewide math assessment.