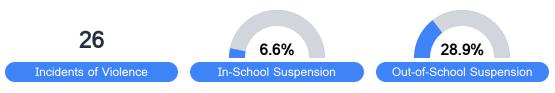

| District               | 59.7% |
| School                 | 59.7% |
|                        |       |



| College & Career Readiness |        |  |
|----------------------------|--------|--|
| State                      | 42.9%  |  |
| District                   | 26.1%  |  |
| Biotriot                   | 20.170 |  |
| School                     | 26.1%  |  |
|                            |        |  |

| Accele   | eration |
|----------|---------|
| State    | 73.2%   |
| District | 37.6%   |
| School   | 37.6%   |





#### Teacher Data

18.0





In-Field Teachers



## **Detailed Assessment and Other Data**

## Student Performance

The following information shows each level of student performance on statewide assessments.

#### Math



### English



#### Science



## Discipline







Chronic Absenteeism



\$10,159.08

Per-Pupil Expenditure