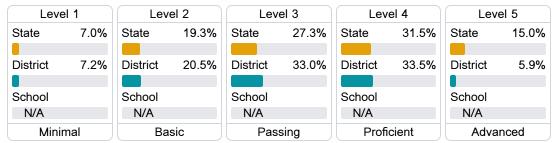

----|-------|
| State                  | 69.4% |
| District               | 59.7% |
| School                 | 59.7% |
|                        |       |



| College & Career Readiness |        |  |
|----------------------------|--------|--|
| State                      | 42.9%  |  |
| District                   | 26.1%  |  |
| Biotriot                   | 20.170 |  |
| School                     | 26.1%  |  |
|                            |        |  |

| Accele   | eration |
|----------|---------|
| State    | 73.2%   |
| District | 37.6%   |
| School   | 37.6%   |





#### Teacher Data

18.0





In-Field Teachers



## **Detailed Assessment and Other Data**

## Student Performance

The following information shows each level of student performance on statewide assessments.

#### Math



### English



#### Science



## Discipline







Chronic Absenteeism



\$10,159.08

Per-Pupil Expenditure