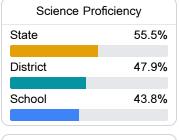

ter grades for schools and districts. Grades are based on student achievement, student growth, student participation in testing, and other academic measures. COVID - 19 pandemic disruptions continue to be reflected in 2021 - 2022 accountability data, particularly growth data.

#### Math

Measurements of student performance on the statewide math assessment.







## **English**

Measurements of student performance on the statewide English language arts (ELA) assessment.







#### Other Measures

Other measurements of student performance that factor into the accountability grade.

| US History Proficiency |       |
|------------------------|-------|
| State                  | 69.4% |
| District               | 59.7% |
| School                 | 59.7% |
|                        |       |



| College & Career Readiness |        |  |
|----------------------------|--------|--|
| State                      | 42.9%  |  |
| District                   | 26.1%  |  |
| Biotriot                   | 20.170 |  |
| School                     | 26.1%  |  |
|                            |        |  |

| Accele   | eration |
|----------|---------|
| State    | 73.2%   |
| District | 37.6%   |
| School   | 37.6%   |





#### Teacher Data

18.0





In-Field Teachers



## **Detailed Assessment and Other Data**

## Student Performance

The following information shows each level of student performance on statewide assessments.

#### Math



### English



#### Science



## Discipline







Chronic Absenteeism



\$10,159.08

Per-Pupil Expenditure