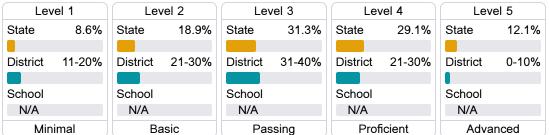

State                  | 69.4% |
| District               | 59.7% |
| School                 | 59.7% |
|                        |       |



| College & Career Readiness |        |  |
|----------------------------|--------|--|
| State                      | 42.9%  |  |
| District                   | 26.1%  |  |
| Biotriot                   | 20.170 |  |
| School                     | 26.1%  |  |
|                            |        |  |

| Accele   | eration |
|----------|---------|
| State    | 73.2%   |
| District | 37.6%   |
| School   | 37.6%   |





#### Teacher Data

18.0





In-Field Teachers



## **Detailed Assessment and Other Data**

## Student Performance

The following information shows each level of student performance on statewide assessments.

#### Math



### English



#### Science



## Discipline







Chronic Absenteeism



\$10,159.08

Per-Pupil Expenditure