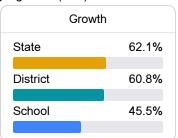

## School Accountability Grade Components

Mississippi's accountability system assigns "A" through "F" letter grades for schools and districts. Grades are based on student achievement, student growth, student participation in testing, and other academic measures. COVID - 19 pandemic disruptions continue to be reflected in 2021 - 2022 accountability data, particularly growth data.